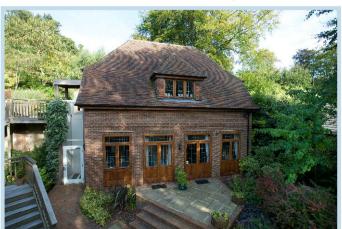

## 14A Warwicks Bench, Guildford, Surrey GU1 3TG

In one of the most sought after locations in Guildford, with glorious far reaching views over the Wey Valley to Hindhead and Haslemere in the distance and only half a mile from the historic cobbled High Street – a beautifully crafted ten year old family house of immense quality, with an abundance of oak fittings, under floor heating, a triple garage block with a useful guest annexe below and all set within an award winning landscaped garden

**Description** Courtland was built in 2002 by Castillian, a local firm of repute, to a very high standard with many fine features including extensive oak joinery. Designed to take full advantage of the site and the glorious views, the house exudes quality throughout with well proportioned rooms, high ceilings and oak windows. There are concrete floors with under floor heating throughout and internal music and vacuum systems. The reception hall is a stunning feature with limestone flooring, a bespoke solid oak staircase and tall windows. There is a cloakroom, sitting room, drawing room which is open to the dining room, a panelled study and a magnificent kitchen/breakfast room which opens into a fine conservatory, with a utility room. On the first floor there are three main bedroom suites, each with dressing rooms and bathrooms and a further two bedrooms sharing a jack and jill bathroom. There is also a huge loft space, easily large enough to create a further two bedrooms and a bathroom, if required.

Outside the triple garage has a very useful guest annexe below and there is a lift and steps down from the driveway to the house. Courtland is completely screened from the road and is very private, accessed via electric oak gates and a sweeping sloping driveway leads to the garaging and parking courtyard. The award winning gardens are a delightful feature and have been carefully designed and planted to provide year round colour and interest, with various seating areas from which to enjoy the fabulous views. In all 0.54 acres.