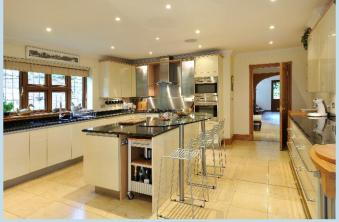

**Description** Courtland was built in 2002 by Castillian, a local firm of repute, to a very high standard with many fine features including extensive oak joinery. Designed to take full advantage of the site and the glorious views, the house exudes quality throughout with well proportioned rooms, high ceilings and oak windows. There are concrete floors with under floor heating throughout and internal music and vacuum systems. The reception hall is a stunning feature with limestone flooring, a bespoke solid oak staircase and tall windows. There is a cloakroom, sitting room, drawing room which is open to the dining room, a panelled study and a magnificent kitchen/breakfast room which opens into a fine conservatory, with a utility room. On the first floor there are three main bedroom suites, each with dressing rooms and bathrooms and a further two bedrooms sharing a jack and jill bathroom. There is also a huge loft space, easily large enough to create a further two bedrooms and a bathroom, if required.