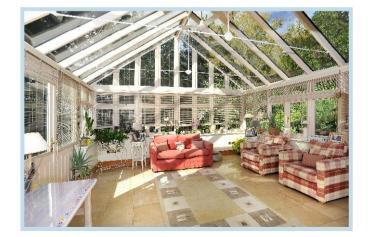

**Description** Courtland was built in 2002 by Castillian, a local firm of repute, to a very high standard with many fine features including extensive oak joinery. Designed to take full advantage of the site and the glorious views, the house exudes quality throughout with well proportioned rooms, high ceilings and oak windows. There are concrete floors with under floor heating throughout and internal music and vacuum systems. The reception hall is a stunning feature with limestone flooring, a bespoke solid oak staircase and tall windows. There is a cloakroom, sitting room, drawing room which is open to the dining room, a panelled study and a magnificent kitchen/breakfast room which opens into a fine conservatory, with a utility room. On the first floor there are three main bedroom suites, each with dressing rooms and bathrooms and a further two bedrooms sharing a jack and jill bathroom. There is also a huge loft space, easily large enough to create a further two bedrooms and a bathroom, if required.