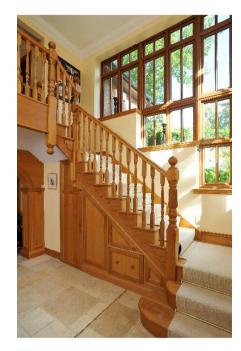

**Description** Courtland was built in 2002 by Castillian, a local firm of repute, to a very high standard with many fine features including extensive oak joinery. Designed to take full advantage of the site and the glorious views, the house exudes quality throughout with well proportioned rooms, high ceilings and oak windows. There are concrete floors with under floor heating throughout and internal music and vacuum systems. The reception hall is a stunning feature with limestone flooring, a bespoke solid oak staircase and tall windows. There is a cloakroom, sitting room, drawing room which is open to the dining room, a panelled study and a magnificent kitchen/breakfast room which opens into a fine conservatory, with a utility room. On the first floor there are three main bedroom suites, each with dressing rooms and bathrooms and a further two bedrooms sharing a jack and jill bathroom. There is also a huge loft space, easily large enough to create a further two bedrooms and a bathroom, if required.