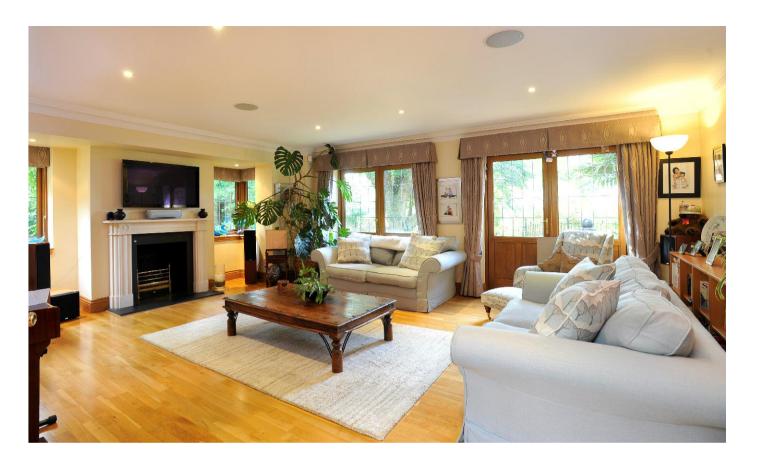

**Description** Courtland was built in 2002 by Castillian, a local firm of repute, to a very high standard with many fine features including extensive oak joinery. Designed to take full advantage of the site and the glorious views, the house exudes quality throughout with well proportioned rooms, high ceilings and oak windows. There are concrete floors with under floor heating throughout and internal music and vacuum systems. The reception hall is a stunning feature with limestone flooring, a bespoke solid oak staircase and tall windows. There is a cloakroom, sitting room, drawing room which is open to the dining room, a panelled study and a magnificent kitchen/breakfast room which opens into a fine conservatory, with a utility room. On the first floor there are three main bedroom suites, each with dressing rooms and bathrooms and a further two bedrooms sharing a jack and jill bathroom. There is also a huge loft space, easily large enough to create a further two bedrooms and a bathroom, if required.