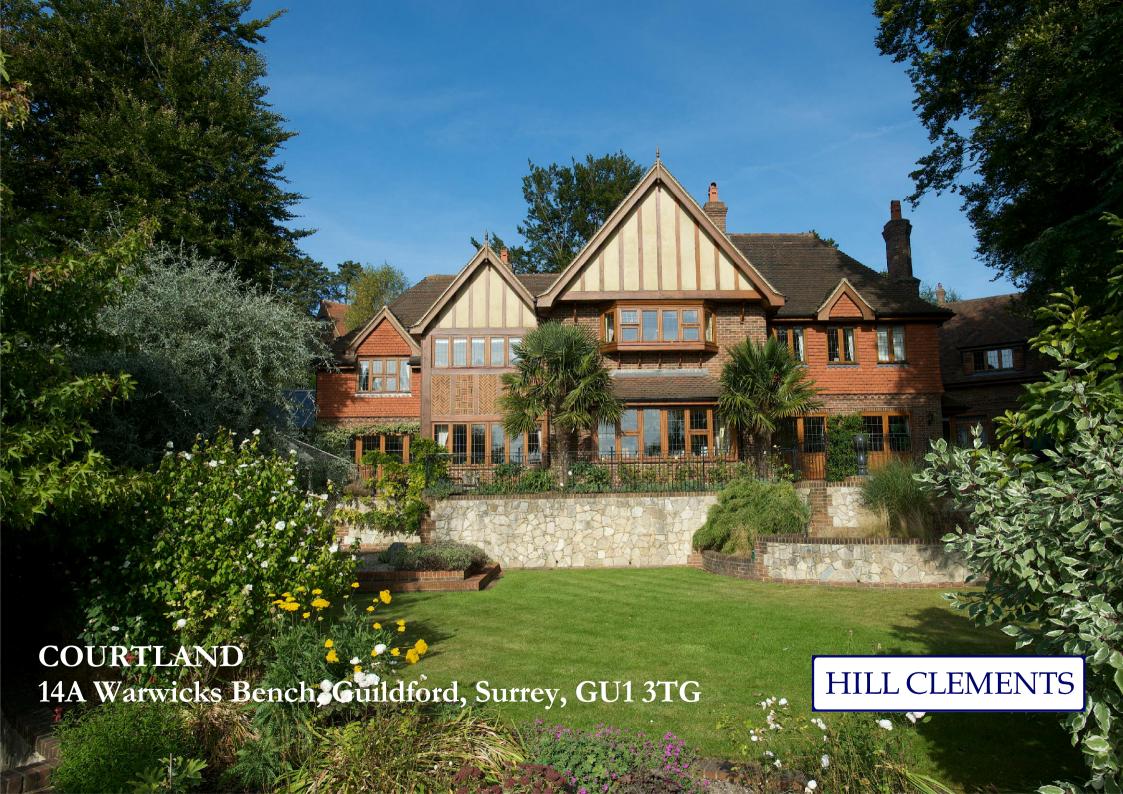

## **COURTLAND**

## 14A Warwicks Bench, Guildford, Surrey GU1 3TG

In one of the most sought after locations in Guildford, with glorious far reaching views over the Wey Valley to Hindhead and Haslemere in the distance and only half a mile from the historic cobbled High Street – a beautifully crafted ten year old family house of immense quality, with an abundance of oak fittings, under floor heating, a triple garage block with a useful guest annexe below and all set within an award winning landscaped garden

**Description** Courtland was built in 2002 by Castillian, a local firm of repute, to a very high standard with many fine features including extensive oak joinery. Designed to take full advantage of the site and the glorious views, the house exudes quality throughout with well proportioned rooms, high ceilings and oak windows. There are concrete floors with under floor heating throughout and internal music and vacuum systems. The reception hall is a stunning feature with limestone flooring, a bespoke solid oak staircase and tall windows. There is a cloakroom, sitting room, drawing room which is open to the dining room, a panelled study and a magnificent kitchen/breakfast room which opens into a fine conservatory, with a utility room. On the first floor there are three main bedroom suites, each with dressing rooms and bathrooms and a further two bedrooms sharing a jack and jill bathroom. There is also a huge loft space, easily large enough to create a further two bedrooms and a bathroom, if required.

Outside the triple garage has a very useful guest annexe below and there is a lift and steps down from the driveway to the house. Courtland is completely screened from the road and is very private, accessed via electric oak gates and a sweeping sloping driveway leads to the garaging and parking courtyard. The award winning gardens are a delightful feature and have been carefully designed and planted to provide year round colour and interest, with various seating areas from which to enjoy the fabulous views. In all 0.54 acres.