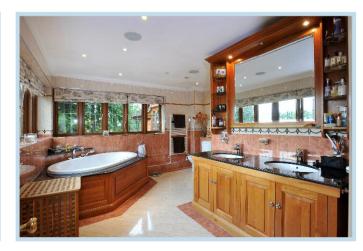

**Description** Courtland was built in 2002 by Castillian, a local firm of repute, to a very high standard with many fine features including extensive oak joinery. Designed to take full advantage of the site and the glorious views, the house exudes quality throughout with well proportioned rooms, high ceilings and oak windows. There are concrete floors with under floor heating throughout and internal music and vacuum systems. The reception hall is a stunning feature with limestone flooring, a bespoke solid oak staircase and tall windows. There is a cloakroom, sitting room, drawing room which is open to the dining room, a panelled study and a magnificent kitchen/breakfast room which opens into a fine conservatory, with a utility room. On the first floor there are three main bedroom suites, each with dressing rooms and bathrooms and a further two bedrooms sharing a jack and jill bathroom. There is also a huge loft space, easily large enough to create a further two bedrooms and a bathroom, if required.