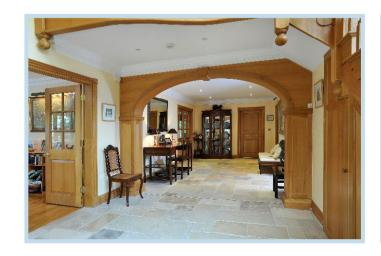

**Description** Courtland was built in 2002 by Castillian, a local firm of repute, to a very high standard with many fine features including extensive oak joinery. Designed to take full advantage of the site and the glorious views, the house exudes quality throughout with well proportioned rooms, high ceilings and oak windows. There are concrete floors with under floor heating throughout and internal music and vacuum systems. The reception hall is a stunning feature with limestone flooring, a bespoke solid oak staircase and tall windows. There is a cloakroom, sitting room, drawing room which is open to the dining room, a panelled study and a magnificent kitchen/breakfast room which opens into a fine conservatory, with a utility room. On the first floor there are three main bedroom suites, each with dressing rooms and bathrooms and a further two bedrooms sharing a jack and jill bathroom. There is also a huge loft space, easily large enough to create a further two bedrooms and a bathroom, if required.