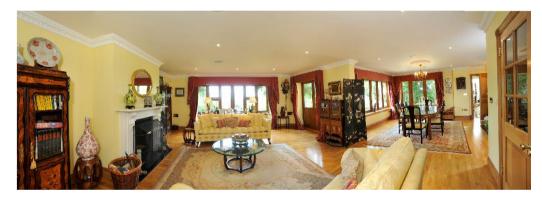

**Description** Courtland was built in 2002 by Castillian, a local firm of repute, to a very high standard with many fine features including extensive oak joinery. Designed to take full advantage of the site and the glorious views, the house exudes quality throughout with well proportioned rooms, high ceilings and oak windows. There are concrete floors with under floor heating throughout and internal music and vacuum systems. The reception hall is a stunning feature with limestone flooring, a bespoke solid oak staircase and tall windows. There is a cloakroom, sitting room, drawing room which is open to the dining room, a panelled study and a magnificent kitchen/breakfast room which opens into a fine conservatory, with a utility room. On the first floor there are three main bedroom suites, each with dressing rooms and bathrooms and a further two bedrooms sharing a jack and jill bathroom. There is also a huge loft space, easily large enough to create a further two bedrooms and a bathroom, if required.