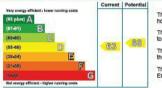

#### Energy Efficiency Rating

The graph shows the current energy efficiency of you

The higher the rating the lower your fuel bills are like to be

The potential rating shows the effect of undertaking the recommendations on page 3.

he average energy efficiency rating for a dwelling ingland and Wales is band D (rating 60).

| Recommended measures                        | Indicative cost  | Typical savings<br>over 3 years | Available with<br>Green Deal |
|---------------------------------------------|------------------|---------------------------------|------------------------------|
| 1 Floor insulation                          | £800 - £1,200    | £441                            | 0                            |
| 2 Low energy lighting for all fixed outlets | £380             | £288                            |                              |
| 3 Solar photovoltaic panels, 2.5 kWp        | £9,000 - £14,000 | £693                            | 0                            |