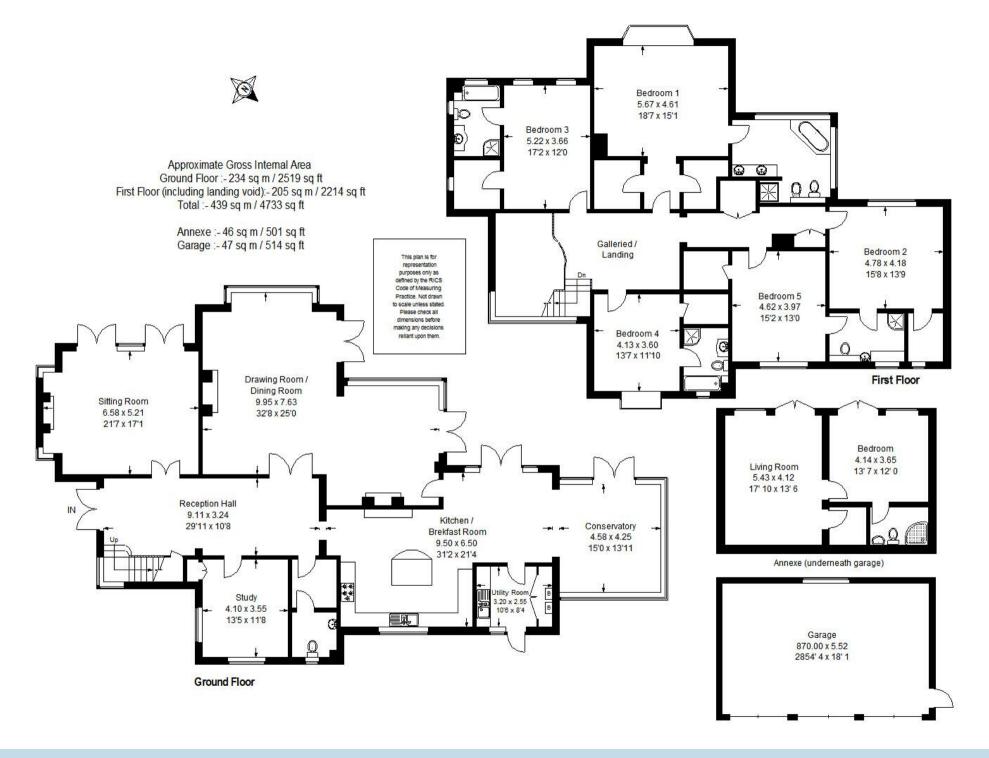

4,733 SQ FT COMPRISING: 5 BEDROOMS: 4 BATHROOMS: MAGNIFICENT RECEPTION HALL WITH OAK STAIRCASE: CLOAKROOM: SITTING ROOM: DRAWING ROOM OPEN TO DINING ROOM: OAK PANELLED STUDY: LARGE KITCHEN/BREAKFAST ROOM OPENING TO CONSERVATORY/FAMILY ROOM: UTILITY ROOM: UNDER FLOOR HEATING THROUGHOUT: 514 SQ FT DETACHED TRIPLE GARAGE WITH 500 SQ FT GUEST ANNEXE BELOW COMPRISING GAMES ROOM/SITTING ROOM, BEDROOM AND EN SUITE SHOWER ROOM AND WINE STORE: AWARD WINNING LANDSCAPED 0.54 ACRE GARDEN WITH STUNNING VIEWS

**Description** Courtland was built in 2002 by Castillian, a local firm of repute, to a very high standard with many fine features including extensive oak joinery. Designed to take full advantage of the site and the glorious views, the house exudes quality throughout with well proportioned rooms, high ceilings and oak windows. There are concrete floors with under floor heating throughout and internal music and vacuum systems. The reception hall is a stunning feature with limestone flooring, a bespoke solid oak staircase and tall windows. There is a cloakroom, sitting room, drawing room which is open to the dining room, a panelled study and a magnificent kitchen/breakfast room which opens into a fine conservatory, with a utility room. On the first floor there are three main bedroom suites, each with dressing rooms and bathrooms and a further two bedrooms sharing a jack and jill bathroom. There is also a huge loft space, easily large enough to create a further two bedrooms and a bathroom, if required.

Outside the triple garage has a very useful guest annexe below and there is a lift and steps down from the driveway to the house. Courtland is completely screened from the road and is very private, accessed via electric oak gates and a sweeping sloping driveway leads to the garaging and parking courtyard. The award winning gardens are a delightful feature and have been carefully designed and planted to provide year round colour and interest, with various seating areas from which to enjoy the fabulous views. In all 0.54 acres.