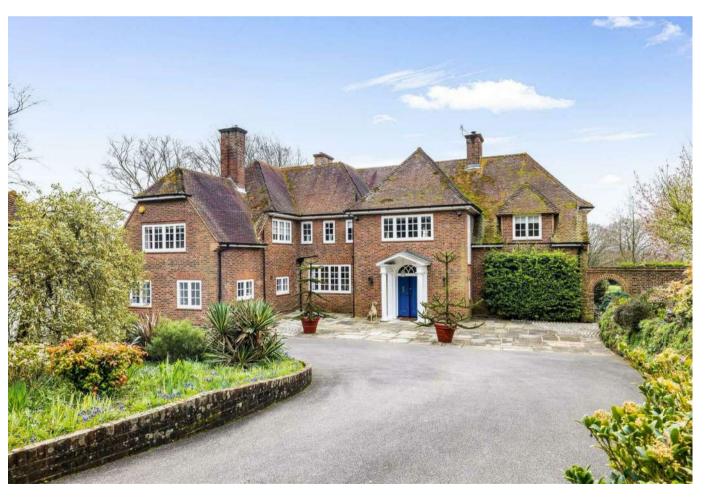

Greenacres is a fine detached family house of elegance and symmetry, dating back to the 1930's, with well-proportioned rooms, all orientated to the south with lovely views over the substantial grounds. The accommodation extends to nearly 4,000 sq ft and there is a very impressive and welcoming central reception hall, and all the reception areas have doors to the terrace and garden. There is also a breakfast room at the front, leading to the kitchen which in turns leads to a rear hall and large utility room. On the first floor there are five/six bedrooms and three bathrooms, two of which are en suite. The principal bedroom suite has a fine en suite shower room and an en suite dressing room, and the adjoining bedroom 4 is also fitted out as a dressing room. Many of the bedrooms and reception rooms have fitted air conditioning units and there are lovely views over the grounds and beyond from the main rooms. The sixth bedroom would be ideal as an au pair's room as it has separate access from a secondary staircase from the rear hall, as well as access from the main staircase.

Greenacres is approached via long driveway with a turning area in front of the house around a central circular bricked island. There is a detached garage and storage sheds behind. The rear of the house faces due south and there is a full width terrace with pillared loggia from which to enjoy the sun. Central steps lead down to extensive areas of lawn and herbaceous borders with mature trees creating a natural division. The whole area has a tranquil park-like feel and there is a small copse and areas of paddock with separate access. In all approximately 4.5 acres.