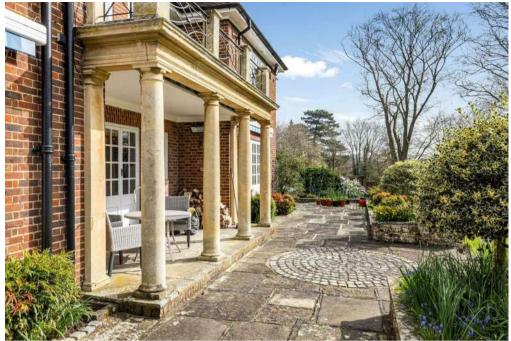

Greenacres is approached via long driveway with a turning area in front of the house around a central circular bricked island. There is a detached garage and storage sheds behind. The rear of the house faces due south and there is a full width terrace with pillared loggia from which to enjoy the sun. Central steps lead down to extensive areas of lawn and herbaceous borders with mature trees creating a natural division. The whole area has a tranquil park-like feel and there is a small copse and areas of paddock with separate access. In all approximately 4.5 acres.