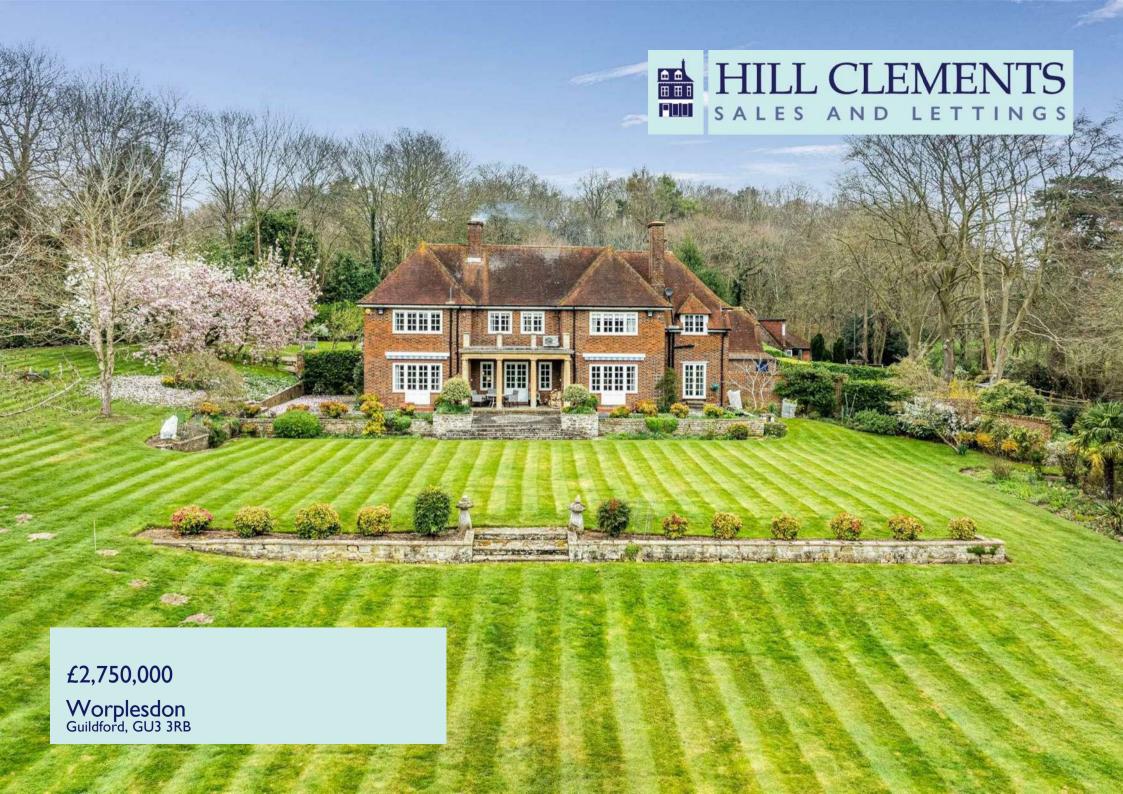

An imposing and classically designed country house of symmetry and elegance with well-proportioned rooms with high ceilings, and lovely views over its own 4.5 acre grounds to farmland and the Hogs Back on the horizon

Greenacres is a fine detached family house of elegance and symmetry, dating back to the 1930's, with well-proportioned rooms, all orientated to the south with lovely views over the substantial grounds. The accommodation extends to nearly 4,000 sq ft and there is a very impressive and welcoming central reception hall, and all the reception areas have doors to the terrace and garden. There is also a breakfast room at the front, leading to the kitchen which in turns leads to a rear hall and large utility room. On the first floor there are five/six bedrooms and three bathrooms, two of which are en suite. The principal bedroom suite has a fine en suite shower room and an en suite dressing room, and the adjoining bedroom 4 is also fitted out as a dressing room. Many of the bedrooms and reception rooms have fitted air conditioning units and there are lovely views over the grounds and beyond from the main rooms. The sixth bedroom would be ideal as an au pair's room as it has separate access from a secondary staircase from the rear hall, as well as access from the main staircase.

Greenacres is approached via long driveway with a turning area in front of the house around a central circular bricked island. There is a detached garage and storage sheds behind. The rear of the house faces due south and there is a full width terrace with pillared loggia from which to enjoy the sun. Central steps lead down to extensive areas of lawn and herbaceous borders with mature trees creating a natural division. The whole area has a tranquil park-like feel and there is a small copse and areas of paddock with separate access. In all approximately 4.5 acres.