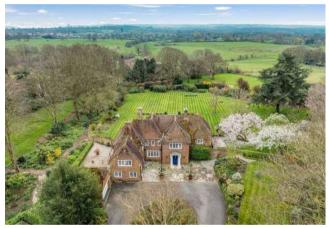

Greenacres is approached via long driveway with a turning area in front of the house around a central circular bricked island. There is a detached garage and storage sheds behind. The rear of the house faces due south and there is a full width terrace with pillared loggia from which to enjoy the sun. Central steps lead down to extensive areas of lawn and herbaceous borders with mature trees creating a natural division. The whole area has a tranquil park-like feel and there is a small copse and areas of paddock with separate access. In all approximately 4.5 acres.