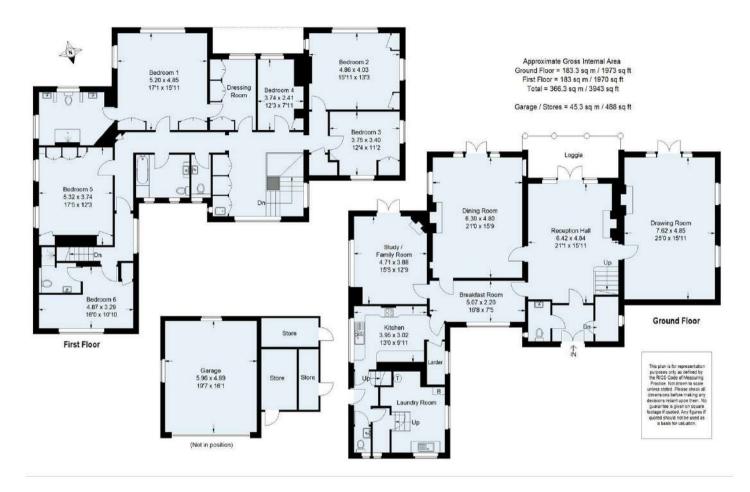

Greenacres is a fine detached family house of elegance and symmetry, dating back to the 1930's, with well-proportioned rooms, all orientated to the south with lovely views over the substantial grounds. The accommodation extends to nearly 4,000 sq ft and there is a very impressive and welcoming central reception hall, and all the reception areas have doors to the terrace and garden. There is also a breakfast room at the front, leading to the kitchen which in turns leads to a rear hall and large utility room. On the first floor there are five/six bedrooms and three bathrooms, two of which are en suite. The principal bedroom suite has a fine en suite shower room and an en suite dressing room, and the adjoining bedroom 4 is also fitted out as a dressing room. Many of the bedrooms and reception rooms have fitted air conditioning units and there are lovely views over the grounds and beyond from the main rooms. The sixth bedroom would be ideal as an au pair's room as it has separate access from a secondary staircase from the rear hall, as well as access from the main staircase.