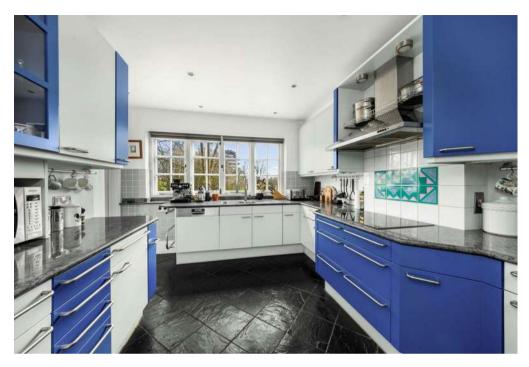

Greenacres is a fine detached family house of elegance and symmetry, dating back to the 1930's, with well-proportioned rooms, all orientated to the south with lovely views over the substantial grounds. The accommodation extends to nearly 4,000 sq ft and there is a very impressive and welcoming central reception hall, and all the reception areas have doors to the terrace and garden. There is also a breakfast room at the front, leading to the kitchen which in turns leads to a rear hall and large utility room. On the first floor there are five/six bedrooms and three bathrooms, two of which are en suite. The principal bedroom suite has a fine en suite shower room and an en suite dressing room, and the adjoining bedroom 4 is also fitted out as a dressing room. Many of the bedrooms and reception rooms have fitted air conditioning units and there are lovely views over the grounds and beyond from the main rooms. The sixth bedroom would be ideal as an au pair's room as it has separate access from a secondary staircase from the rear hall, as well as access from the main staircase.