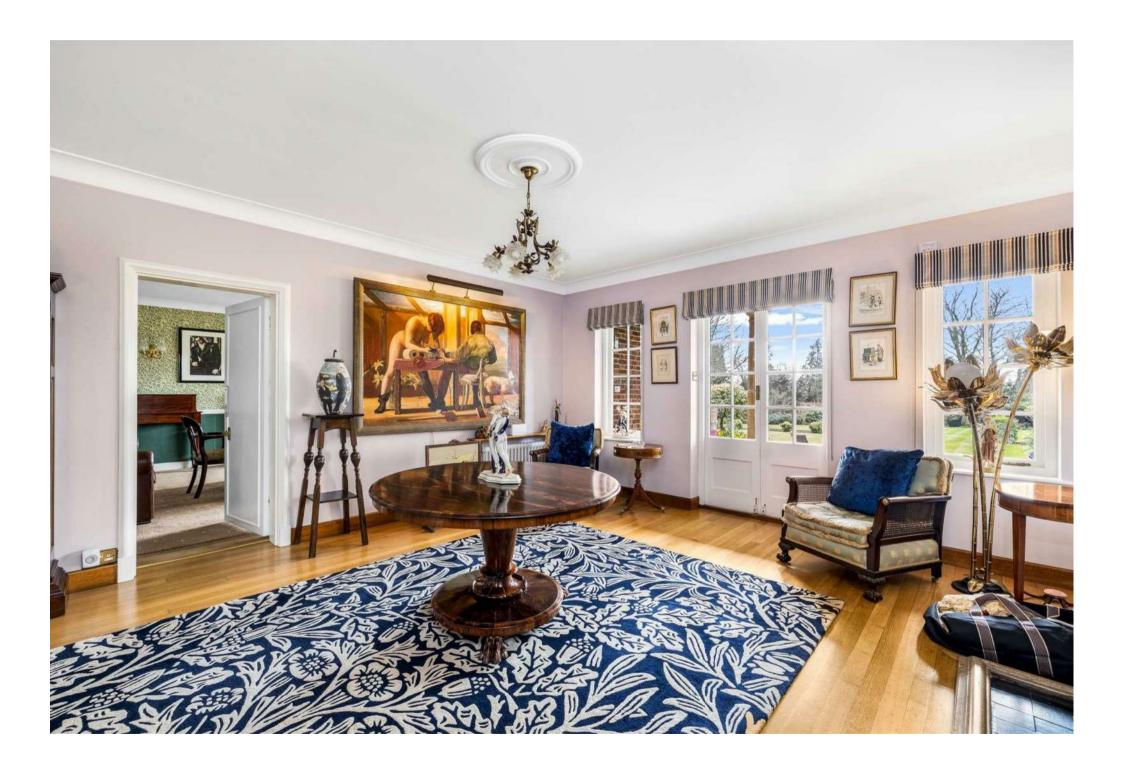

Greenacres is a fine detached family house of elegance and symmetry, dating back to the 1930's, with well-proportioned rooms, all orientated to the south with lovely views over the substantial grounds. The accommodation extends to nearly 4,000 sq ft and there is a very impressive and welcoming central reception hall, and all the reception areas have doors to the terrace and garden. There is also a breakfast room at the front, leading to the kitchen which in turns leads to a rear hall and large utility room. On the first floor there are five/six bedrooms and three bathrooms, two of which are en suite. The principal bedroom suite has a fine en suite shower room and an en suite dressing room, and the adjoining bedroom 4 is also fitted out as a dressing room. Many of the bedrooms and reception rooms have fitted air conditioning units and there are lovely views over the grounds and beyond from the main rooms. The sixth bedroom would be ideal as an au pair's room as it has separate access from a secondary staircase from the rear hall, as well as access from the main staircase.

Greenacres is approached via long driveway with a turning area in front of the house around a central circular bricked island. There is a detached garage and storage sheds behind. The rear of the house faces due south and there is a full width terrace with pillared loggia from which to enjoy the sun. Central steps lead down to extensive areas of lawn and herbaceous borders with mature trees creating a natural division. The whole area has a tranquil park-like feel and there is a small copse and areas of paddock with separate access. In all approximately 4.5 acres.