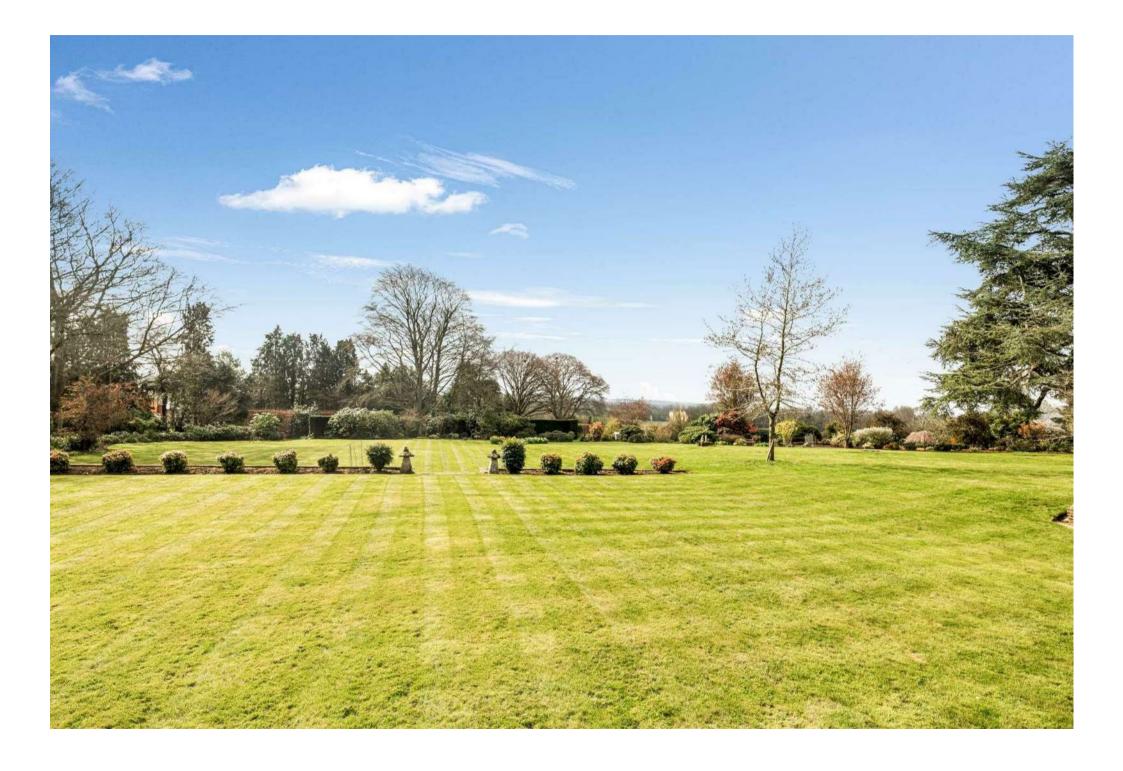

Greenacres is approached via long driveway with a turning area in front of the house around a central circular bricked island. There is a detached garage and storage sheds behind. The rear of the house faces due south and there is a full width terrace with pillared loggia from which to enjoy the sun. Central steps lead down to extensive areas of lawn and herbaceous borders with mature trees creating a natural division. The whole area has a tranquil park-like feel and there is a small copse and areas of paddock with separate access. In all approximately 4.5 acres.

An imposing and classically designed country house of symmetry and elegance with well-proportioned rooms with high ceilings, and lovely views over its own 4.5 acre grounds to farmland and the Hogs Back on the horizon