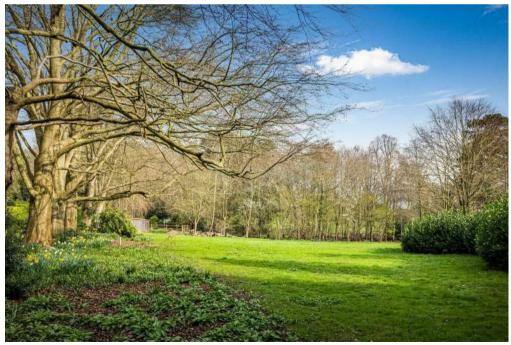

Greenacres is approached via long driveway with a turning area in front of the house around a central circular bricked island. There is a detached garage and storage sheds behind. The rear of the house faces due south and there is a full width terrace with pillared loggia from which to enjoy the sun. Central steps lead down to extensive areas of lawn and herbaceous borders with mature trees creating a natural division. The whole area has a tranquil park-like feel and there is a small copse and areas of paddock with separate access. In all approximately 4.5 acres.