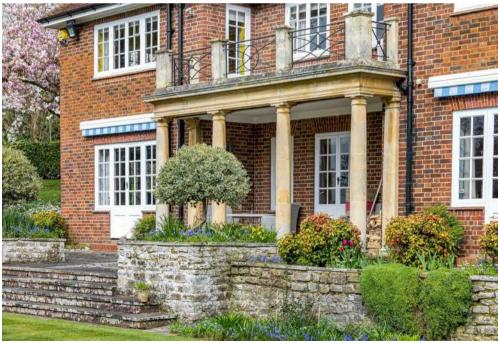

Greenacres is approached via long driveway with a turning area in front of the house around a central circular bricked island. There is a detached garage and storage sheds behind. The rear of the house faces due south and there is a full width terrace with pillared loggia from which to enjoy the sun. Central steps lead down to extensive areas of lawn and herbaceous borders with mature trees creating a natural division. The whole area has a tranquil park-like feel and there is a small copse and areas of paddock with separate access. In all approximately 4.5 acres.