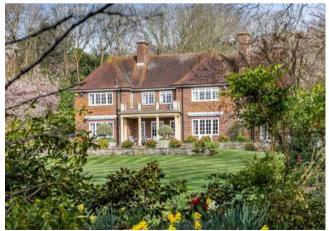

Greenacres is approached via long driveway with a turning area in front of the house around a central circular bricked island. There is a detached garage and storage sheds behind. The rear of the house faces due south and there is a full width terrace with pillared loggia from which to enjoy the sun. Central steps lead down to extensive areas of lawn and herbaceous borders with mature trees creating a natural division. The whole area has a tranquil park-like feel and there is a small copse and areas of paddock with separate access. In all approximately 4.5 acres.