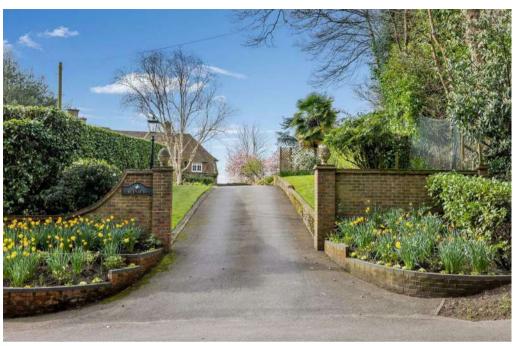

Greenacres is approached via long driveway with a turning area in front of the house around a central circular bricked island. There is a detached garage and storage sheds behind. The rear of the house faces due south and there is a full width terrace with pillared loggia from which to enjoy the sun. Central steps lead down to extensive areas of lawn and herbaceous borders with mature trees creating a natural division. The whole area has a tranquil park-like feel and there is a small copse and areas of paddock with separate access. In all approximately 4.5 acres.

## **DIRECTIONS**

From Guildford, take the A322 Worplesdon Road passing the shops in Woodbridge Hill and continue over the traffic lights by Emmanuel Church. Carry on over the next roundabout, passing the Honda Garage and continue on the A322 over the next roundabout into Perry Hill. Pass the old school and School Lane on the left and the driveway to Greenacres will then be seen on the left, before the roundabout.