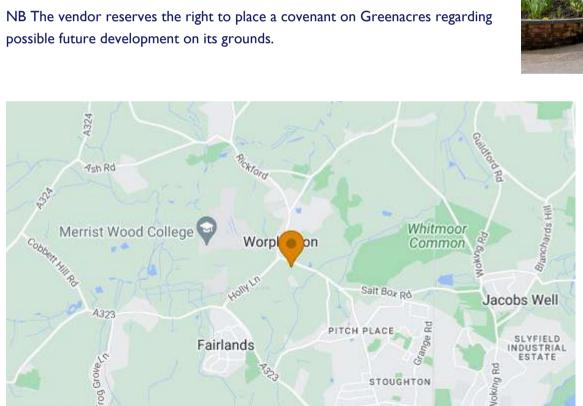

Worplesdon Station (Waterloo 55 mins) – 2.3 miles

Guildford High Street and mainline station (Waterloo – 38 mins) – 3.4 miles

The Royal Grammar School - 3.5 miles

Guildford High School - 3.3 miles

Tormead - 3.8 miles

A3 - 2 miles

WOODBRIDGE HILL

Map data @2024 Google

## **DIRECTIONS**

From Guildford, take the A322 Worplesdon Road passing the shops in Woodbridge Hill and continue over the traffic lights by Emmanuel Church. Carry on over the next roundabout, passing the Honda Garage and continue on the A322 over the next roundabout into Perry Hill. Pass the old school and School Lane on the left and the driveway to Greenacres will then be seen on the left, before the roundabout.