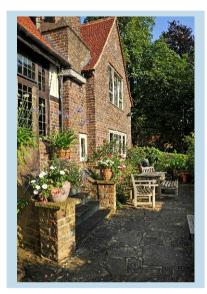

**Description** Undershaw is the principal portion of an important Grade II Listed house by M H Baillie Scott, one of the leading architects of the Arts and Crafts movement. Dating back to around 1910, the house was carefully designed by Scott to fit the contours of the land and therefore has an interesting and unconventional layout with four different levels. The house was divided into two in the 1950's and Undershaw retained the original great hall, a magnificent vaulted, beamed and part panelled room, now forming the drawing room and the true heart of the house. There is also a fine beamed dining room and an octagonal shaped study, originally a bathroom which had a sunken marble bath. The kitchen has been beautifully fitted out by Mark Wilkinson and includes Miele appliances and the adjoining utility room has been similarly fitted. There are four bedrooms on the first floor, the principal of which has an en suite bathroom. Over the last decade Undershaw has been lovingly restored and modernised by the present owner and works have included re plumbing, a new central heating system, partial re wiring with a modern fuse board, part re roofing, new bathrooms with Heritage and Lefroy Brookes suites, a Mark Wilkinson kitchen and complete re decoration throughout.