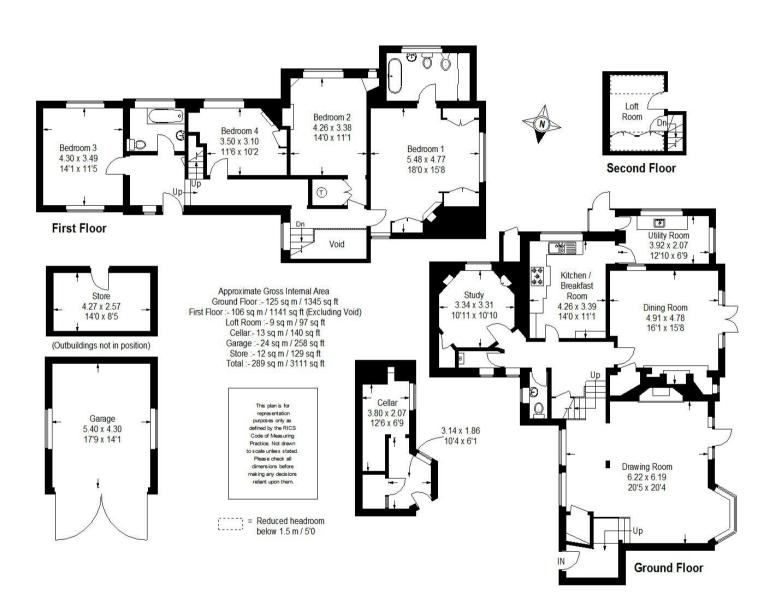

4 BEDROOMS: 2 BATHROOMS (I EN SUITE): ENTRANCE HALL: MAGNIFICENT BEAMED VAULTED AND PART PANELLED DRAWING ROOM: LOWER HALL WITH CLOAKROOM: DINING ROOM: STUDY: MARK WILKINSON FITTED KITCHEN AND UTILITY ROOM: GAS CENTRAL HEATING: GARAGE WITH WORKSHOP BELOW: ATTRACTIVE GARDEN WITH YORK STONE TERRACING AND LEVEL LAWN AREA, IN ALL APPROXIMATELY 0.21 ACRES

**Description** Undershaw is the principal portion of an important Grade II Listed house by M H Baillie Scott, one of the leading architects of the Arts and Crafts movement. Dating back to around 1910, the house was carefully designed by Scott to fit the contours of the land and therefore has an interesting and unconventional layout with four different levels. The house was divided into two in the 1950's and Undershaw retained the original great hall, a magnificent vaulted, beamed and part panelled room, now forming the drawing room and the true heart of the house. There is also a fine beamed dining room and an octagonal shaped study, originally a bathroom which had a sunken marble bath. The kitchen has been beautifully fitted out by Mark Wilkinson and includes Miele appliances and the adjoining utility room has been similarly fitted. There are four bedrooms on the first floor, the principal of which has an en suite bathroom. Over the last decade Undershaw has been lovingly restored and modernised by the present owner and works have included re plumbing, a new central heating system, partial re wiring with a modern fuse board, part re roofing, new bathrooms with Heritage and Lefroy Brookes suites, a Mark Wilkinson kitchen and complete re decoration throughout.