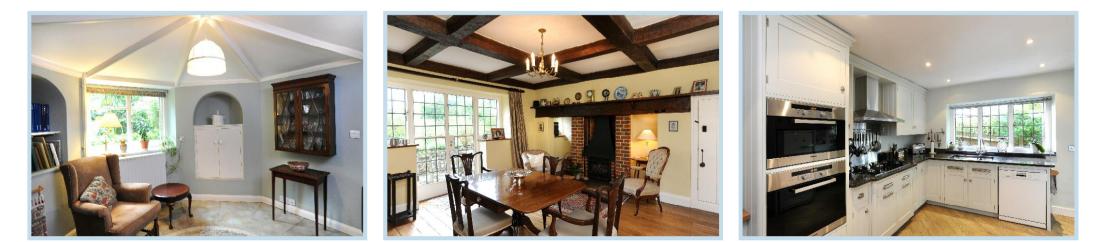

**Description** Undershaw is the principal portion of an important Grade II Listed house by M H Baillie Scott, one of the leading architects of the Arts and Crafts movement. Dating back to around 1910, the house was carefully designed by Scott to fit the contours of the land and therefore has an interesting and unconventional layout with four different levels. The house was divided into two in the 1950's and Undershaw retained the original great hall, a magnificent vaulted, beamed and part panelled room, now forming the drawing room and the true heart of the house. There is also a fine beamed dining room and an octagonal shaped study, originally a bathroom which had a sunken marble bath. The kitchen has been beautifully fitted out by Mark Wilkinson and includes Miele appliances and the adjoining utility room has been similarly fitted. There are four bedrooms on the first floor, the principal of which has an en suite bathroom. Over the last decade Undershaw has been lovingly restored and modernised by the present owner and works have included re plumbing, a new central heating system, partial re wiring with a modern fuse board, part re roofing, new bathrooms with Heritage and Lefroy Brookes suites, a Mark Wilkinson kitchen and complete re decoration throughout.