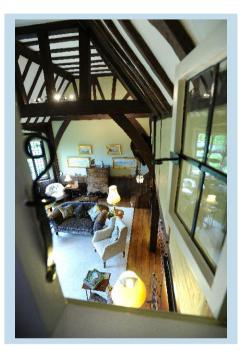

**Description** Undershaw is the principal portion of an important Grade II Listed house by M H Baillie Scott, one of the leading architects of the Arts and Crafts movement. Dating back to around 1910, the house was carefully designed by Scott to fit the contours of the land and therefore has an interesting and unconventional layout with four different levels. The house was divided into two in the 1950's and Undershaw retained the original great hall, a magnificent vaulted, beamed and part panelled room, now forming the drawing room and the true heart of the house. There is also a fine beamed dining room and an octagonal shaped study, originally a bathroom which had a sunken marble bath. The kitchen has been beautifully fitted out by Mark Wilkinson and includes Miele appliances and the adjoining utility room has been similarly fitted. There are four bedrooms on the first floor, the principal of which has an en suite bathroom. Over the last decade Undershaw has been lovingly restored and modernised by the present owner and works have included re plumbing, a new central heating system, partial re wiring with a modern fuse board, part re roofing, new bathrooms with Heritage and Lefroy Brookes suites, a Mark Wilkinson kitchen and complete re decoration throughout.