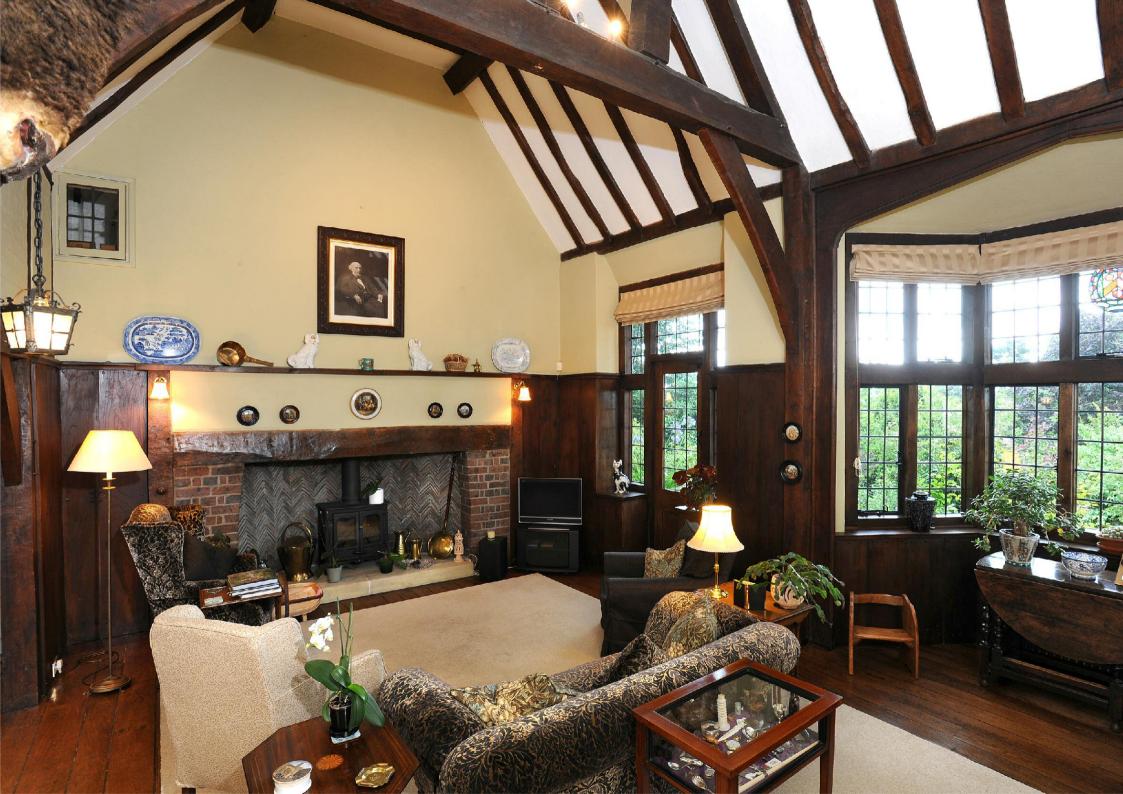

UNDERSHAW 18 Warwicks Bench, Guildford, Surrey, GU1 3TG

UNDERSHAW 18 Warwicks Bench, Guildford, Surrey GU3 1TG

In exclusive Warwicks Bench, only half a mile from the High Street and close to miles of lovely walks on the Downs, Chantry Woods and the River Wey – the principal portion of a fascinating and important Grade II Listed period house by Baillie Scott with many Arts and Crafts features including a magnificent beamed and panelled vaulted drawing room and an abundance of oak joinery and panelling

4 BEDROOMS: 2 BATHROOMS (I EN SUITE): ENTRANCE HALL: MAGNIFICENT BEAMED VAULTED AND PART PANELLED DRAWING ROOM: LOWER HALL WITH CLOAKROOM: DINING ROOM: STUDY: MARK WILKINSON FITTED KITCHEN AND UTILITY ROOM: GAS CENTRAL HEATING: GARAGE WITH WORKSHOP BELOW: ATTRACTIVE GARDEN WITH YORK STONE TERRACING AND LEVEL LAWN AREA, IN ALL APPROXIMATELY 0.21 ACRES

**Description** Undershaw is the principal portion of an important Grade II Listed house by M H Baillie Scott, one of the leading architects of the Arts and Crafts movement. Dating back to around 1910, the house was carefully designed by Scott to fit the contours of the land and therefore has an interesting and unconventional layout with four different levels. The house was divided into two in the 1950's and Undershaw retained the original great hall, a magnificent vaulted, beamed and part panelled room, now forming the drawing room and the true heart of the house. There is also a fine beamed dining room and an octagonal shaped study, originally a bathroom which had a sunken marble bath. The kitchen has been beautifully fitted out by Mark Wilkinson and includes Miele appliances and the adjoining utility room has been similarly fitted. There are four bedrooms on the first floor, the principal of which has an en suite bathroom. Over the last decade Undershaw has been lovingly restored and modernised by the present owner and works have included re plumbing, a new central heating system, partial re wiring with a modern fuse board, part re roofing, new bathrooms with Heritage and Lefroy Brookes suites, a Mark Wilkinson kitchen and complete re decoration throughout.