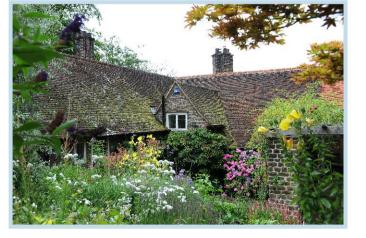

UNDERSHAW 18 Warwicks Bench, Guildford, Surrey, GU1 3TG

UNDERSHAW 18 Warwicks Bench, Guildford, Surrey GU3 1TG

In exclusive Warwicks Bench, only half a mile from the High Street and close to miles of lovely walks on the Downs, Chantry Woods and the River Wey – the principal portion of a fascinating and important Grade II Listed period house by Baillie Scott with many Arts and Crafts features including a magnificent beamed and panelled vaulted drawing room and an abundance of oak joinery and panelling

**Description** Undershaw is the principal portion of an important Grade II Listed house by M H Baillie Scott, one of the leading architects of the Arts and Crafts movement. Dating back to around 1910, the house was carefully designed by Scott to fit the contours of the land and therefore has an interesting and unconventional layout with four different levels. The house was divided into two in the 1950's and Undershaw retained the original great hall, a magnificent vaulted, beamed and part panelled room, now forming the drawing room and the true heart of the house. There is also a fine beamed dining room and an octagonal shaped study, originally a bathroom which had a sunken marble bath. The kitchen has been beautifully fitted out by Mark Wilkinson and includes Miele appliances and the adjoining utility room has been similarly fitted. There are four bedrooms on the first floor, the principal of which has an en suite bathroom. Over the last decade Undershaw has been lovingly restored and modernised by the present owner and works have included re plumbing, a new central heating system, partial re wiring with a modern fuse board, part re roofing, new bathrooms with Heritage and Lefroy Brookes suites, a Mark Wilkinson kitchen and complete re decoration throughout.