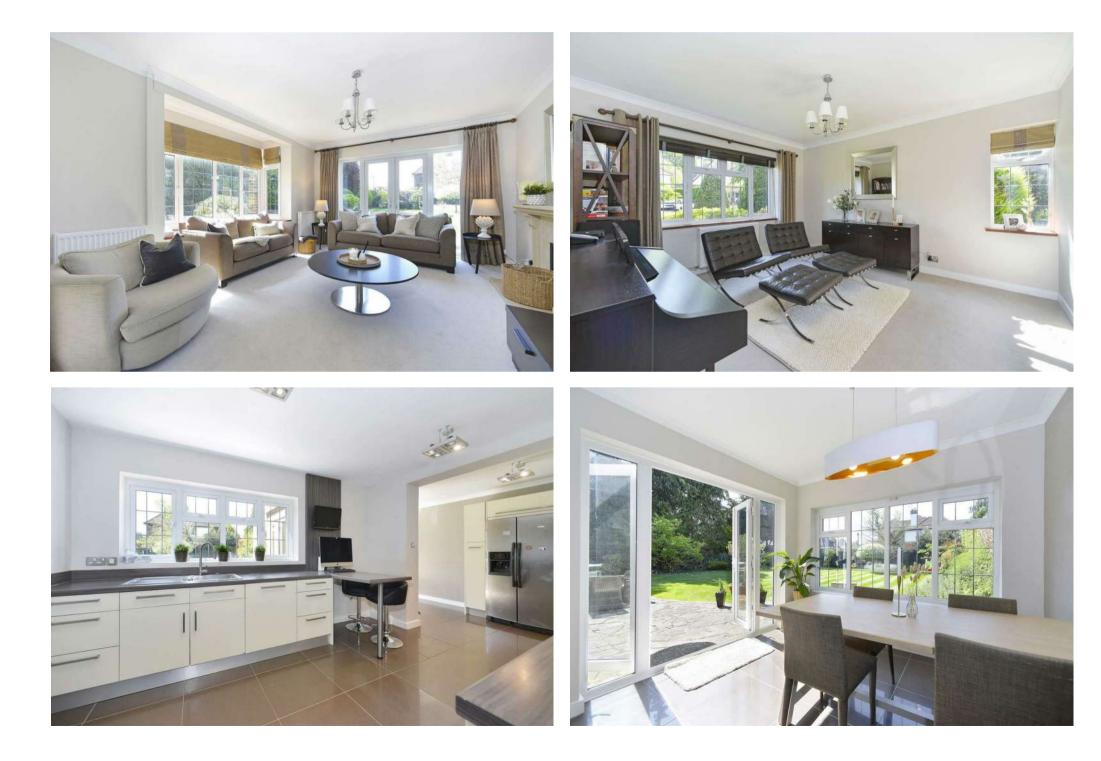

## PROPERTY SUMMARY

23 Boxgrove Avenue is an attractive detached family house situated in a very convenient and highly regarded residential road, within walking distance of many schools and Stoke Park. The house sits on a lovely corner plot of 0.22 acres which backs south west and there is ample space for extension, subject to planning. On the first floor there are four bedrooms and a bathroom with separate WC. On the ground floor a fine reception hall with cloakroom provides access to the sitting room and dining room which are interlinked, and the kitchen, which opens into a breakfast room, overlooking the rear garden. The double garage has been used as a gym and playroom. There is great scope for extension, subject to planning, and the owners have drawings and plans as to how the floor plans and elevations may look, which are available, although planning permission has not been sought. The garden is a real feature and provides a lovely sunny setting, and being a corner plot, it therefore provides plenty of space for extending the house.