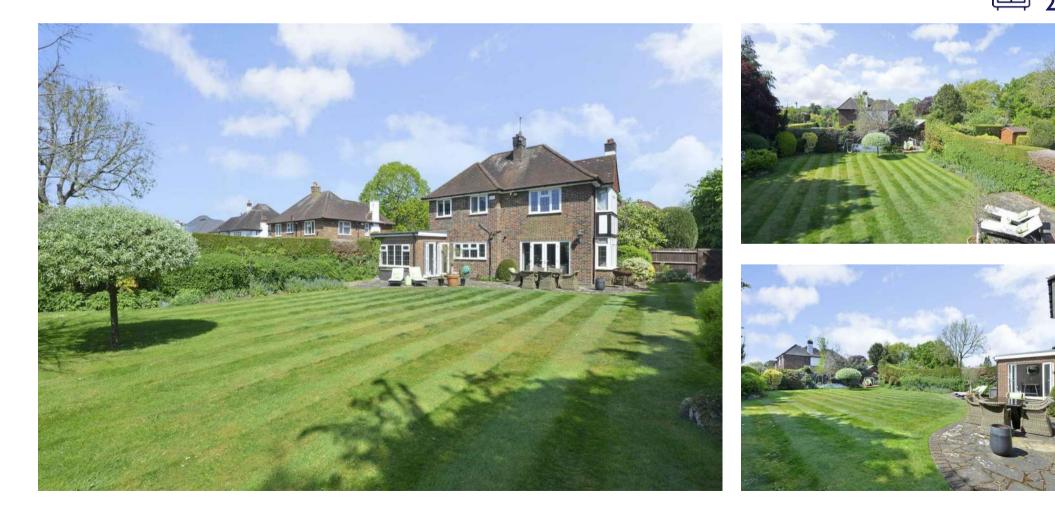

PRICE GUIDE £1,550,000 23, Boxgrove Avenue Guildford, GUI 1XQ In a highly regarded and very convenient residential road, close to Stoke Park and The Spectrum Leisure Centre and within walking distance of many popular schools - an attractive detached character family house, set within a lovely south west backing 0.22 acre garden with ample space for extending the house (stp)

## PROPERTY SUMMARY

23 Boxgrove Avenue is an attractive detached family house situated in a very convenient and highly regarded residential road, within walking distance of many schools and Stoke Park. The house sits on a lovely corner plot of 0.22 acres which backs south west and there is ample space for extension, subject to planning. On the first floor there are four bedrooms and a bathroom with separate WC. On the ground floor a fine reception hall with cloakroom provides access to the sitting room and dining room which are interlinked, and the kitchen, which opens into a breakfast room, overlooking the rear garden. The double garage has been used as a gym and playroom. There is great scope for extension, subject to planning, and the owners have drawings and plans as to how the floor plans and elevations may look, which are available, although planning permission has not been sought. The garden is a real feature and provides a lovely sunny setting, and being a corner plot, it therefore provides plenty of space for extending the house.