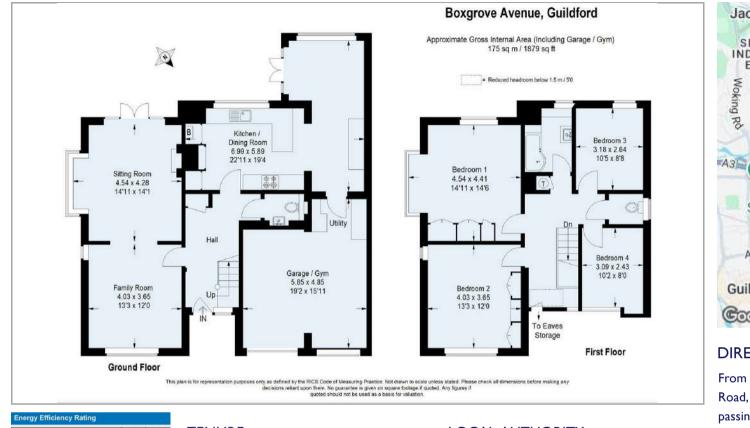

## PROPERTY SUMMARY

23 Boxgrove Avenue is an attractive detached family house situated in a very convenient and highly regarded residential road, within walking distance of many schools and Stoke Park. The house sits on a lovely corner plot of 0.22 acres which backs south west and there is ample space for extension, subject to planning. On the first floor there are four bedrooms and a bathroom with separate WC. On the ground floor a fine reception hall with cloakroom provides access to the sitting room and dining room which are interlinked, and the kitchen, which opens into a breakfast room, overlooking the rear garden. The double garage has been used as a gym and playroom. There is great scope for extension, subject to planning, and the owners have drawings and plans as to how the floor plans and elevations may look, which are available, although planning permission has not been sought. The garden is a real feature and provides a lovely sunny setting, and being a corner plot, it therefore provides plenty of space for extending the house.