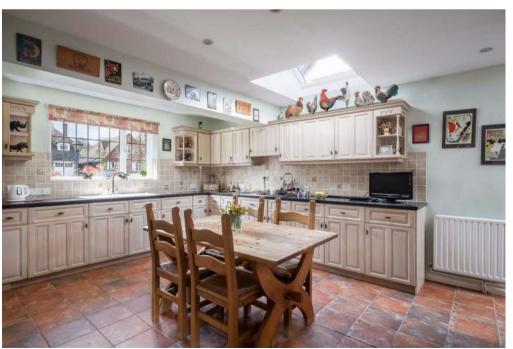

## PROPERTY SUMMARY

Bramlyn House 28 Linersh Wood Close, is situated at the very end of popular Linersh Wood Close and therefore benefits from a long garden leading down to the river. The accommodation is light and practical and now requires certain modernisation work. There are four bedrooms and a bathroom with separate WC and separate shower on the first floor and three reception rooms and a cloakroom and kitchen/breakfast room on the ground floor. Outside there is a double garage with parking in front and a lovely garden with rear terrace adjoining the house looking down over the sloping rear garden with its abundance of wildlife and birdsong. Bramley High Street and shops are easily accessible, as is the ever popular St Catherine's School and Guildford is four miles with its excellent shops, schools and main line station.