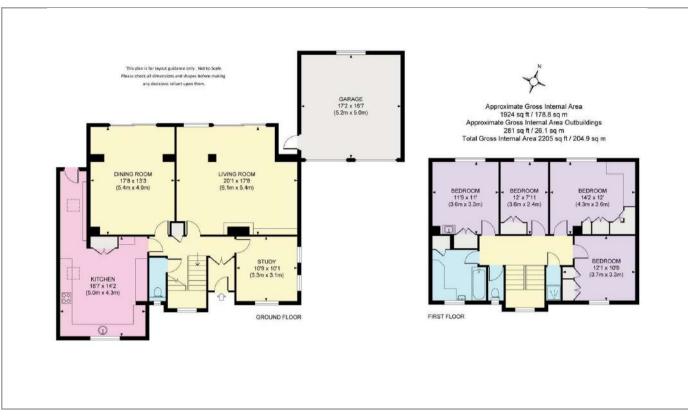

## PROPERTY SUMMARY

Bramlyn House 28 Linersh Wood Close, is situated at the very end of popular Linersh Wood Close and therefore benefits from a long garden leading down to the river. The accommodation is light and practical and now requires certain modernisation work. There are four bedrooms and a bathroom with separate WC and separate shower on the first floor and three reception rooms and a cloakroom and kitchen/breakfast room on the ground floor. Outside there is a double garage with parking in front and a lovely garden with rear terrace adjoining the house looking down over the sloping rear garden with its abundance of wildlife and birdsong. Bramley High Street and shops are easily accessible, as is the ever popular St Catherine's School and Guildford is four miles with its excellent shops, schools and main line station.

Agents Note: Whilst every care has been taken to prepare these particulars, they are for guidance purposes only. All measurements are approximate and are for general guidance purposes only and whilst every care has been taken to ensure their accuracy, they should not be relied upon and potential buyers/tenants are advised to recheck the measurements