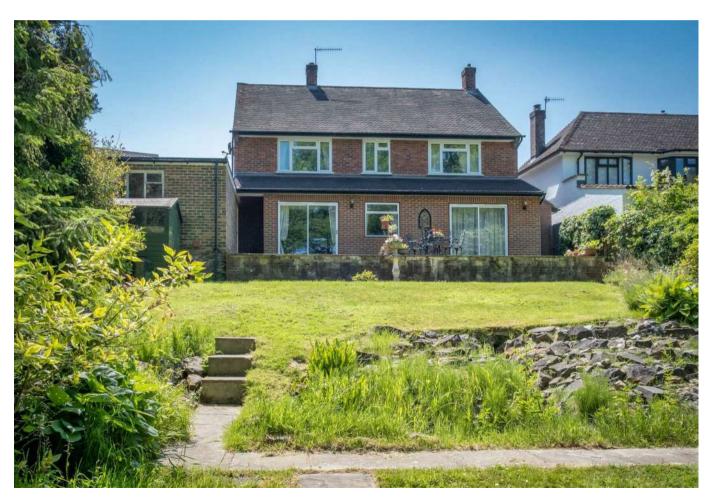

## PROPERTY SUMMARY

Bramlyn House 28 Linersh Wood Close, is situated at the very end of popular Linersh Wood Close and therefore benefits from a long garden leading down to the river. The accommodation is light and practical and now requires certain modernisation work. There are four bedrooms and a bathroom with separate WC and separate shower on the first floor and three reception rooms and a cloakroom and kitchen/breakfast room on the ground floor. Outside there is a double garage with parking in front and a lovely garden with rear terrace adjoining the house looking down over the sloping rear garden with its abundance of wildlife and birdsong. Bramley High Street and shops are easily accessible, as is the ever popular St Catherine's School and Guildford is four miles with its excellent shops, schools and main line station.