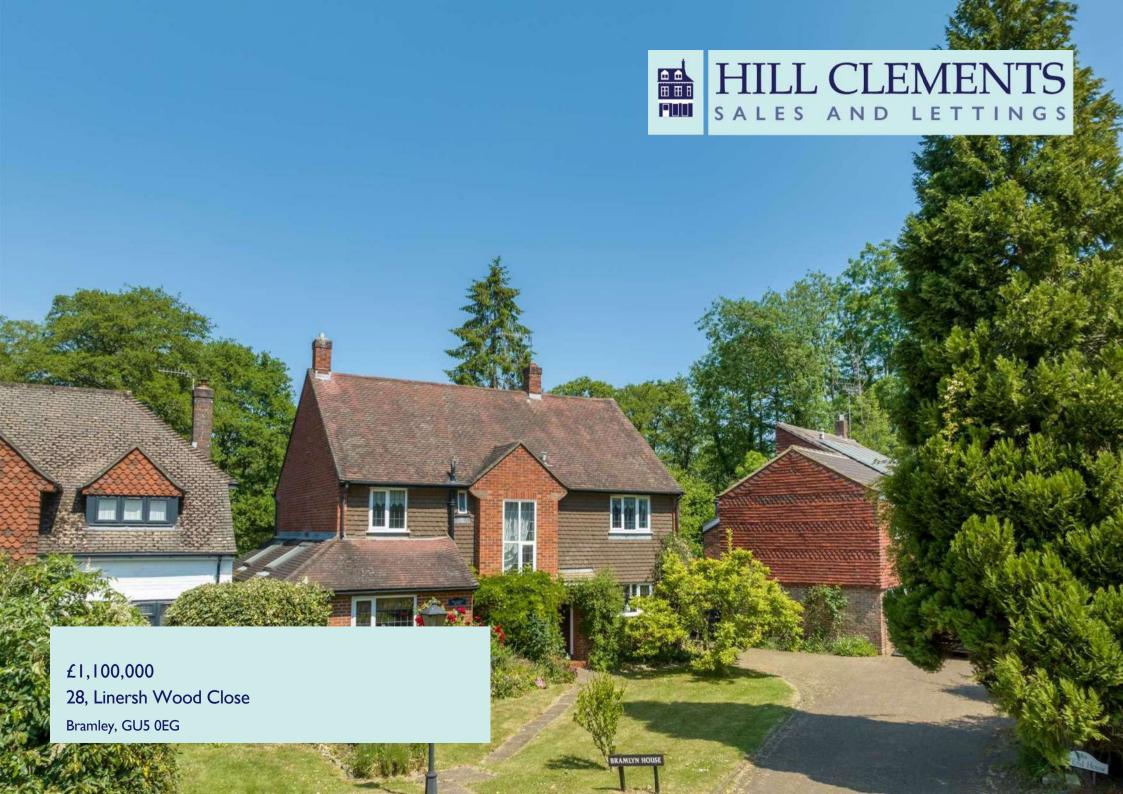

Situated at the very end of popular Linersh Wood Close, with a lovely 0.53 acre garden leading down to the river - a detached family house with practical accommodation, requiring updating, and with a double garage

## PROPERTY SUMMARY

Bramlyn House 28 Linersh Wood Close, is situated at the very end of popular Linersh Wood Close and therefore benefits from a long garden leading down to the river. The accommodation is light and practical and now requires certain modernisation work. There are four bedrooms and a bathroom with separate WC and separate shower on the first floor and three reception rooms and a cloakroom and kitchen/breakfast room on the ground floor. Outside there is a double garage with parking in front and a lovely garden with rear terrace adjoining the house looking down over the sloping rear garden with its abundance of wildlife and birdsong. Bramley High Street and shops are easily accessible, as is the ever popular St Catherine's School and Guildford is four miles with its excellent shops, schools and main line station.