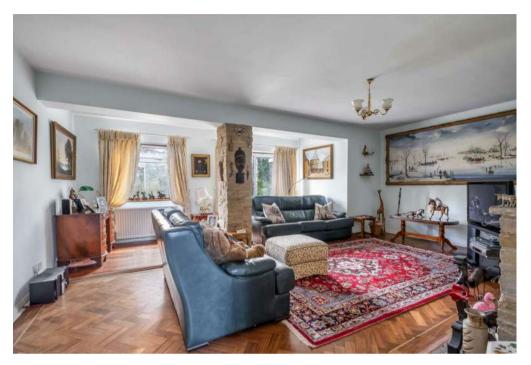

## PROPERTY SUMMARY

Bramlyn House 28 Linersh Wood Close, is situated at the very end of popular Linersh Wood Close and therefore benefits from a long garden leading down to the river. The accommodation is light and practical and now requires certain modernisation work. There are four bedrooms and a bathroom with separate WC and separate shower on the first floor and three reception rooms and a cloakroom and kitchen/breakfast room on the ground floor. Outside there is a double garage with parking in front and a lovely garden with rear terrace adjoining the house looking down over the sloping rear garden with its abundance of wildlife and birdsong. Bramley High Street and shops are easily accessible, as is the ever popular St Catherine's School and Guildford is four miles with its excellent shops, schools and main line station.