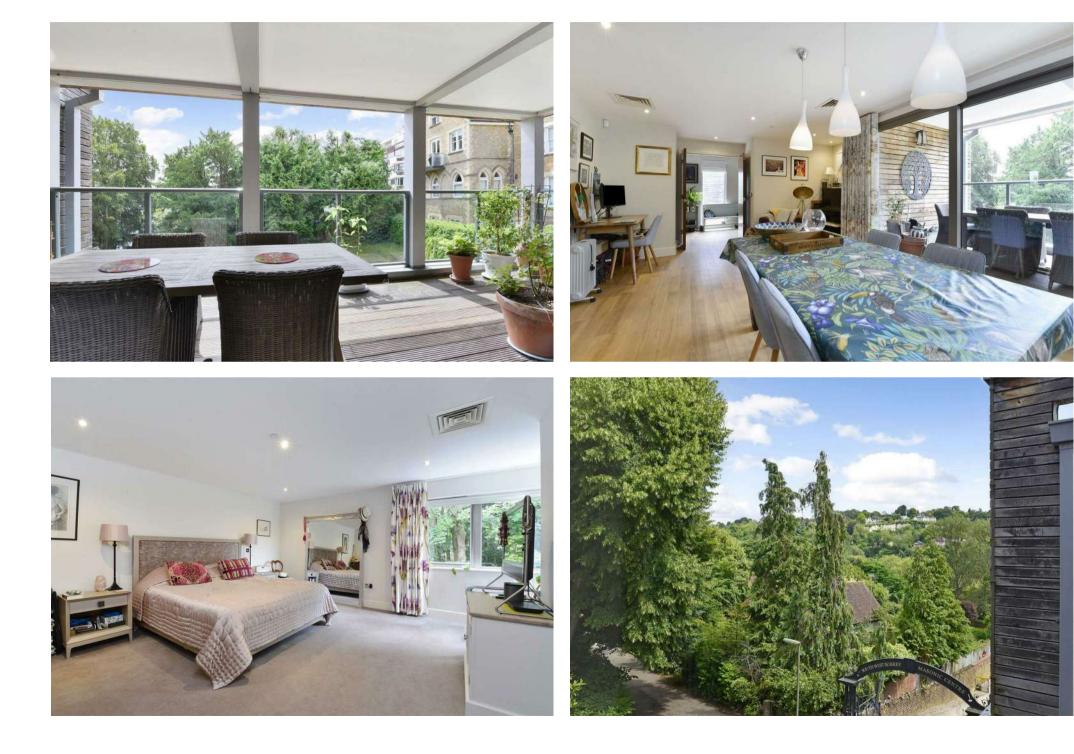

## PROPERTY SUMMARY

3 Willow Point is a stunning second floor apartment with views over the water meadows to Warwicks Bench and a large south facing balcony, ideal for entertaining. There are three bedrooms and three bath/shower rooms, a 25' kitchen/dining room and a 30' sitting room with floor to ceiling windows. There are also two underground secure parking spaces and the apartment is situated in the most convenient location adjacent to a footpath to the River Wey Towpath providing lovely rural riverside walks and within a level walk of the main line station, the theatre and the High Street with all its excellent restaurants and bars.