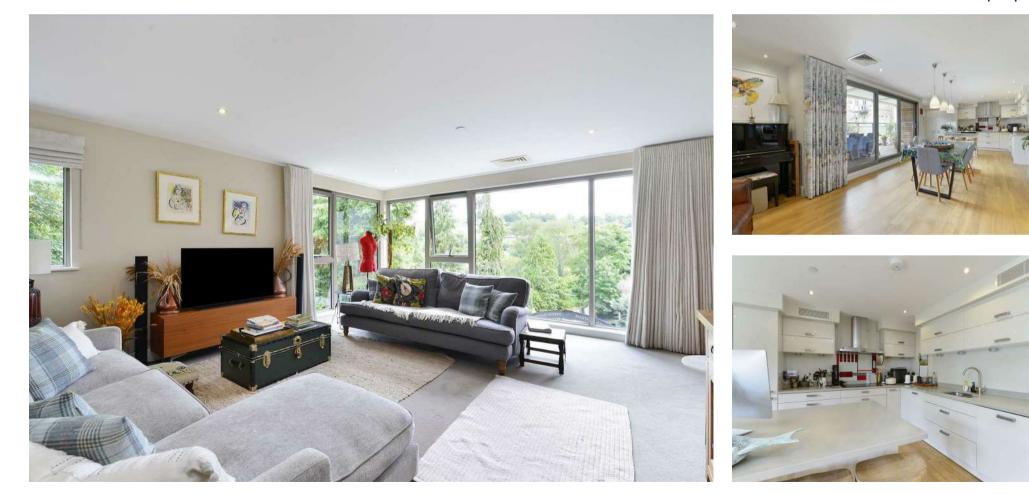

## PROPERTY SUMMARY

3 Willow Point is a stunning second floor apartment with views over the water meadows to Warwicks Bench and a large south facing balcony, ideal for entertaining. There are three bedrooms and three bath/shower rooms, a 25' kitchen/dining room and a 30' sitting room with floor to ceiling windows. There are also two underground secure parking spaces and the apartment is situated in the most convenient location adjacent to a footpath to the River Wey Towpath providing lovely rural riverside walks and within a level walk of the main line station, the theatre and the High Street with all its excellent restaurants and bars.