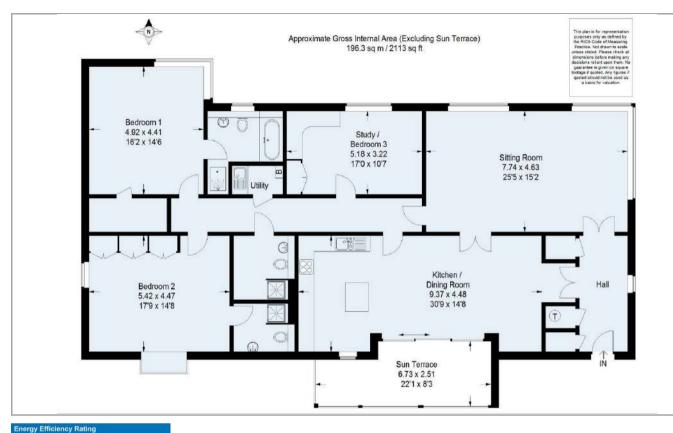

## PROPERTY SUMMARY

3 Willow Point is a stunning second floor apartment with views over the water meadows to Warwicks Bench and a large south facing balcony, ideal for entertaining. There are three bedrooms and three bath/shower rooms, a 25' kitchen/dining room and a 30' sitting room with floor to ceiling windows. There are also two underground secure parking spaces and the apartment is situated in the most convenient location adjacent to a footpath to the River Wey Towpath providing lovely rural riverside walks and within a level walk of the main line station, the theatre and the High Street with all its excellent restaurants and bars.