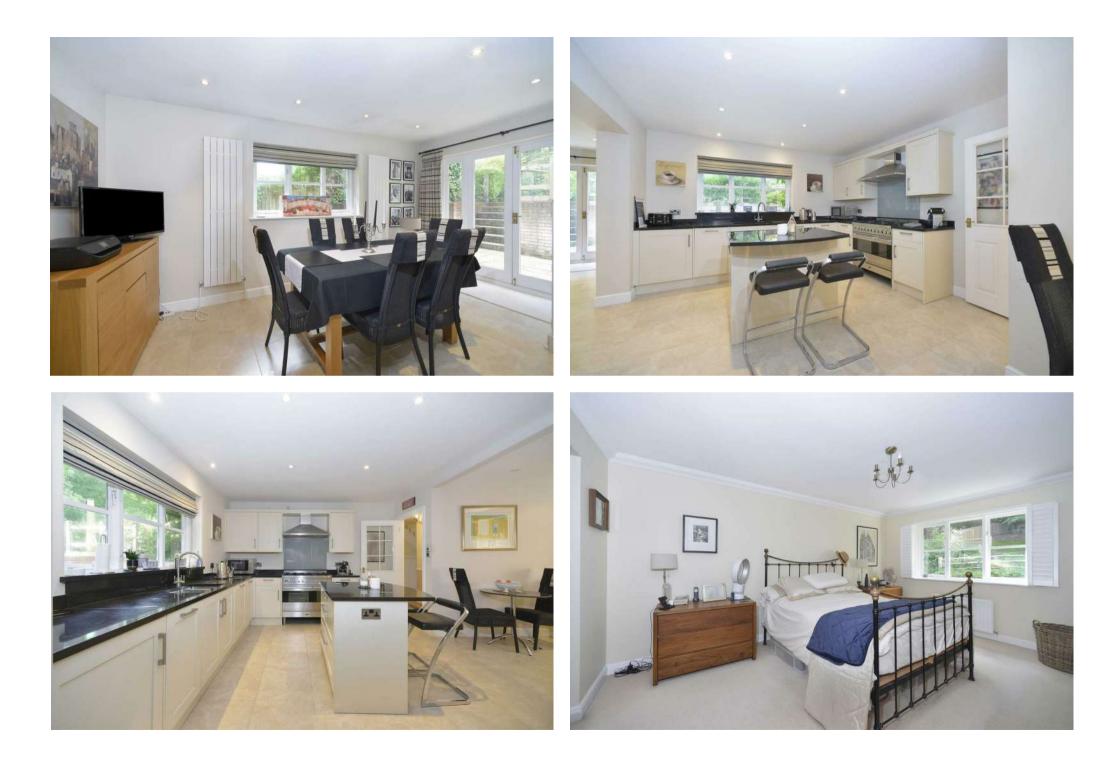

Woodlands was built in 1995 by local developers Crown Hall Estates with attractive part tile hung and part timbered elevations. The practical accommodation has been upgraded and re-designed incorporating a kitchen extension which utilises part of the garage to create a much larger and more practical area, which also leads into the dining room, and forms the heart of the house. On the first floor there are four bedrooms and two bathrooms, with an excellent main suite with a dressing area and a large re fitted bathroom. There are three reception rooms and a cloakroom on the ground floor along with the kitchen and dining areas and a utility room which leads into the garage. The mature garden is carefully landscaped with a terrace area adjoining the house and steps lead up to a level lawn with a gate to a wooded area, which in turn has a gate to a woodland footpath, ideal for dog walking. In all the garden extends to approximately 0.25 acres.