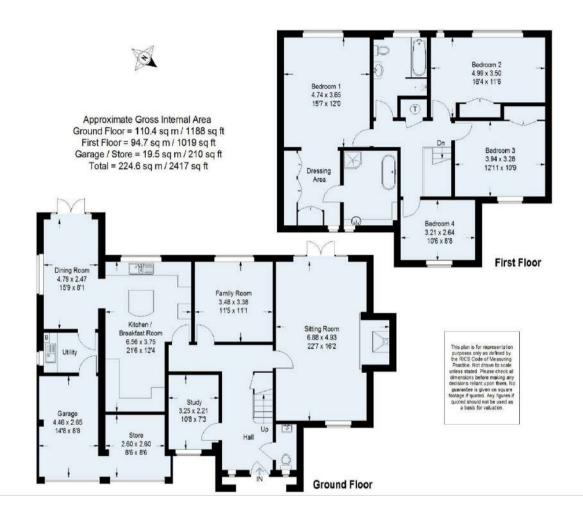

Woodlands was built in 1995 by local developers Crown Hall Estates with attractive part tile hung and part timbered elevations. The practical accommodation has been upgraded and re-designed incorporating a kitchen extension which utilises part of the garage to create a much larger and more practical area, which also leads into the dining room, and forms the heart of the house. On the first floor there are four bedrooms and two bathrooms, with an excellent main suite with a dressing area and a large re fitted bathroom. There are three reception rooms and a cloakroom on the ground floor along with the kitchen and dining areas and a utility room which leads into the garage. The mature garden is carefully landscaped with a terrace area adjoining the house and steps lead up to a level lawn with a gate to a wooded area, which in turn has a gate to a woodland footpath, ideal for dog walking. In all the garden extends to approximately 0.25 acres.