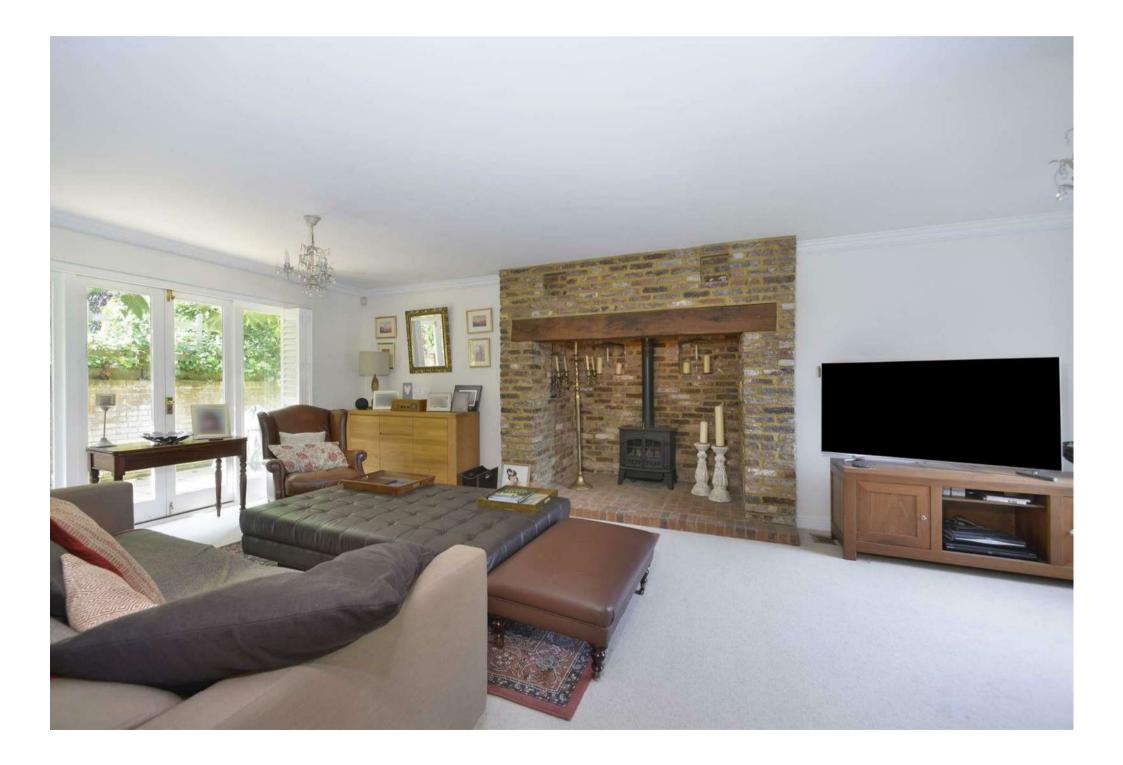

Woodlands was built in 1995 by local developers Crown Hall Estates with attractive part tile hung and part timbered elevations. The practical accommodation has been upgraded and re-designed incorporating a kitchen extension which utilises part of the garage to create a much larger and more practical area, which also leads into the dining room, and forms the heart of the house. On the first floor there are four bedrooms and two bathrooms, with an excellent main suite with a dressing area and a large re fitted bathroom. There are three reception rooms and a cloakroom on the ground floor along with the kitchen and dining areas and a utility room which leads into the garage. The mature garden is carefully landscaped with a terrace area adjoining the house and steps lead up to a level lawn with a gate to a wooded area, which in turn has a gate to a woodland footpath, ideal for dog walking. In all the garden extends to approximately 0.25 acres.