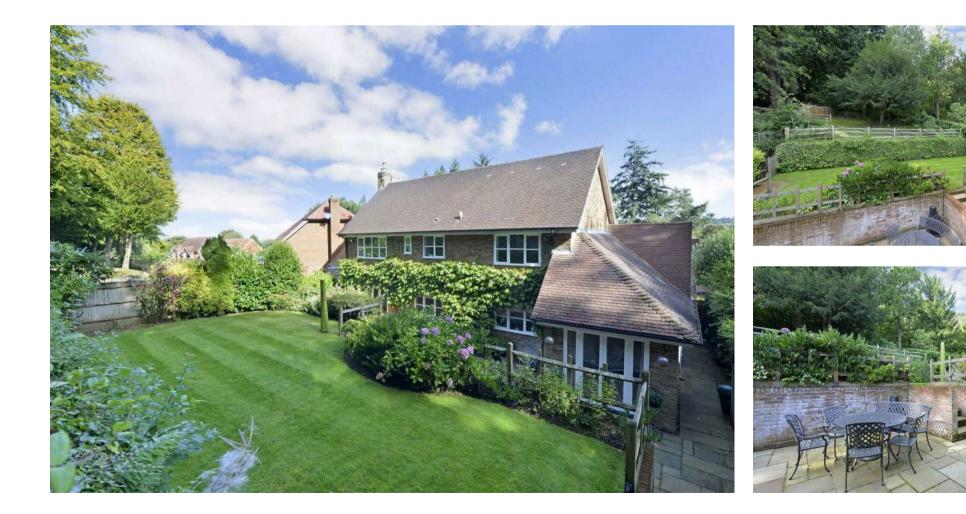

Woodlands was built in 1995 by local developers Crown Hall Estates with attractive part tile hung and part timbered elevations. The practical accommodation has been upgraded and re-designed incorporating a kitchen extension which utilises part of the garage to create a much larger and more practical area, which also leads into the dining room, and forms the heart of the house. On the first floor there are four bedrooms and two bathrooms, with an excellent main suite with a dressing area and a large re fitted bathroom. There are three reception rooms and a cloakroom on the ground floor along with the kitchen and dining areas and a utility room which leads into the garage. The mature garden is carefully landscaped with a terrace area adjoining the house and steps lead up to a level lawn with a gate to a wooded area, which in turn has a gate to a woodland footpath, ideal for dog walking. In all the garden extends to approximately 0.25 acres.