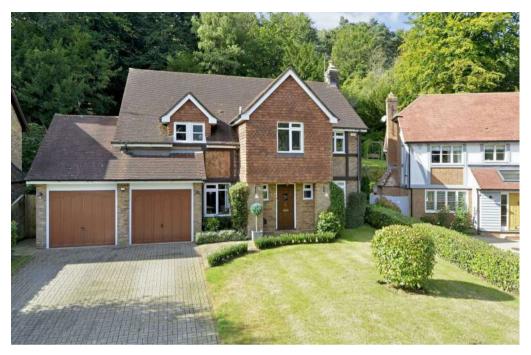

# HILL CLEMENTS

Cours 3

0

Stranger Hall

1

Con and

GUIDE PRICE £1,250,000 4, Woodrough Copse Guildford, GU5 0HH In an elevated setting within a private close of eleven houses, backing onto woodland and within a short walk of all the village amenities – an attractive detached family house with practical accommodation, which has been remodelled and modernised to suit the needs of a modern family, with a secluded garden and lovely wooded backdrop

Woodlands was built in 1995 by local developers Crown Hall Estates with attractive part tile hung and part timbered elevations. The practical accommodation has been upgraded and re-designed incorporating a kitchen extension which utilises part of the garage to create a much larger and more practical area, which also leads into the dining room, and forms the heart of the house. On the first floor there are four bedrooms and two bathrooms, with an excellent main suite with a dressing area and a large re fitted bathroom. There are three reception rooms and a cloakroom on the ground floor along with the kitchen and dining areas and a utility room which leads into the garage. The mature garden is carefully landscaped with a terrace area adjoining the house and steps lead up to a level lawn with a gate to a wooded area, which in turn has a gate to a woodland footpath, ideal for dog walking. In all the garden extends to approximately 0.25 acres.