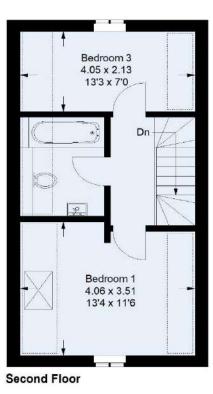

- 3 BEDROOMS
- 2 BATH/SHOWER ROOMS
- ENTRANCE HALL
- CLOAKROOM
- STUDY
- · KITCHEN/DINING ROOM
- FIRST FLOOR SITTING ROOM
- GARDEN
- EPC B

High Street -0.2 mile Main line station (Waterloo 38 mins) -0.5 mile

## The Property

43C Quarry Street is a brand new three storey semi detached house in a unique and rarely available town centre location, which is nearing completion in April 2023. The accommodation is flexible and comprises three bedrooms over two floors and two bath/shower rooms and a ground floor cloakroom. There is a first floor sitting room and a study on the ground floor and a kitchen/dining room with sliding doors to a secluded garden with the old castle grounds wall as a picturesque back drop.

Approximate Gross Internal Area Ground Floor = 36.2 sq m / 390 sq ft First Floor = 34.4 sq m / 370 sq ft Second Floor = 34.4 sq m / 370 sq ft Total = 105 sq m / 1130 sq ft

This plan is for representation purposes only as defined by the RICS Code of Measuring Practice. Not drawn to scale unless stated. Please check all dimensions before making any decisions reliant upon them. No guarantee is given on space footage if quoted. Any figures if quoted should not be used as a basis for valuation.