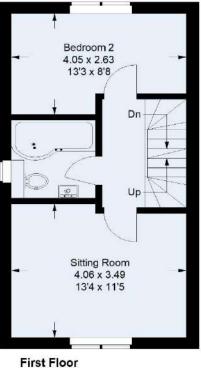

- 3 BEDROOMS
- 2 BATH/SHOWER ROOMS
- ENTRANCE HALL
- CLOAKROOM
- STUDY
- · KITCHEN/DINING ROOM
- FIRST FLOOR SITTING ROOM
- GARDEN
- EPC B

High Street -0.2 mile Main line station (Waterloo 38 mins) -0.5 mile

## The Property

43C Quarry Street is a brand new three storey semi detached house in a unique and rarely available town centre location, which is nearing completion in April 2023. The accommodation is flexible and comprises three bedrooms over two floors and two bath/shower rooms and a ground floor cloakroom. There is a first floor sitting room and a study on the ground floor and a kitchen/dining room with sliding doors to a secluded garden with the old castle grounds wall as a picturesque back drop.