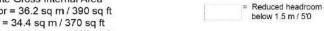

Approximate Gross Internal Area Ground Floor = 36.2 sq m / 390 sq ft First Floor = 34.4 sq m / 370 sq ft Second Floor = 34.4 sq m / 370 sq ft Total = 105 sq m / 1130 sq ft

This plan is for representation purposes only as defined by the RICS Code of Measuring Practice. Not drawn to scale unless stated. Please check all dimensions before making any decisions reliant upon them. No guarantee is given on space footage if quoted. Any figures if quoted should not be used as a basis for valuation.