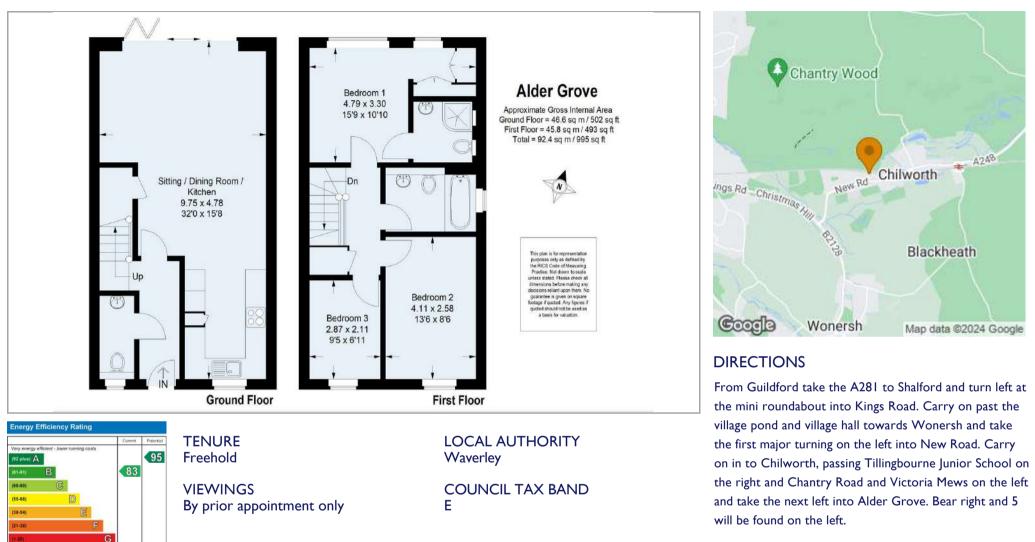

## PROPERTY SUMMARY

Tucked away in a cul de sac in a popular village just south of Guildford, this modern end of terrace house was built in 2018 and provides practical accommodation including three bedrooms on the first floor, one of which has an en suite shower room. There is also a family bathroom. On the ground floor there is an entrance hall with cloakroom and a sitting room/dining room, which is open to the well fitted kitchen. There are bi-fold doors to the garden where there is a patio and lawn and a side gate access. At the front there is off street parking for two cars.

Not everyy efficient - higher running costs Agents Note: Whilst every care has been taken to prepare these particulars, they are for quidance purposes only. All measurements are approximate and are for general quidance purposes only and whilst every care has been taken to ensure their accuracy, EU Directive 2002/91/EC **England & Wales** they should not be relied upon and potential buyers/tenants are advised to recheck the measurements