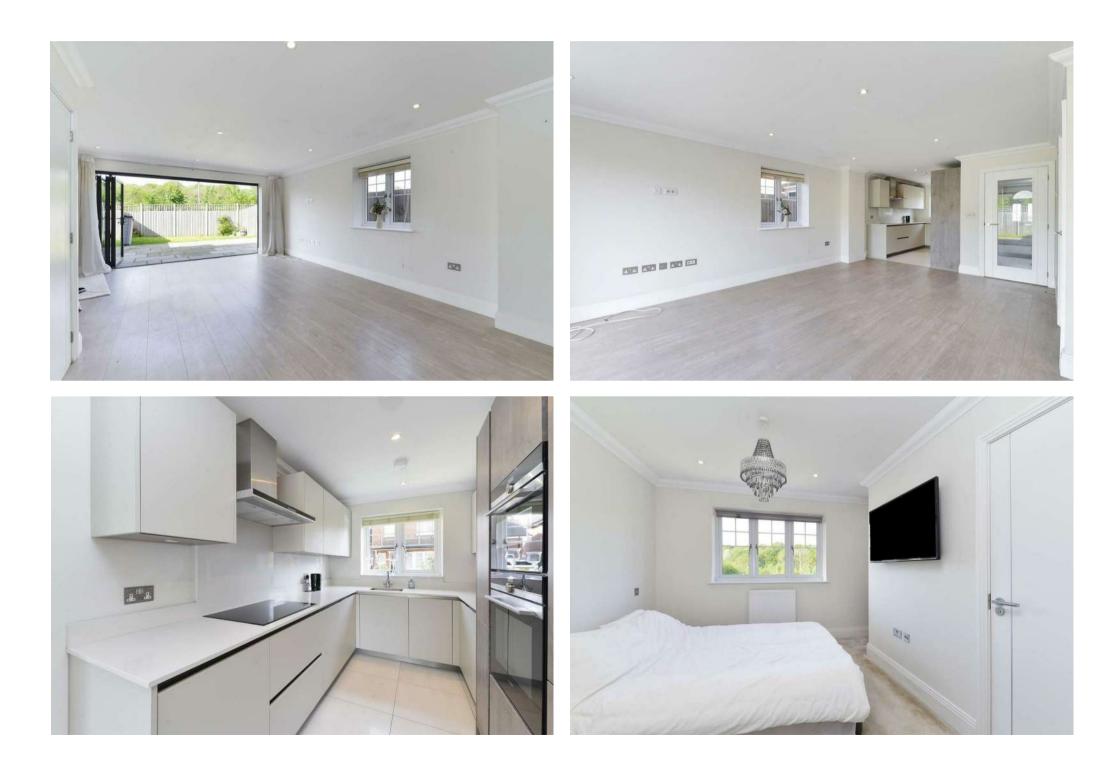

## PROPERTY SUMMARY

Tucked away in a cul de sac in a popular village just south of Guildford, this modern end of terrace house was built in 2018 and provides practical accommodation including three bedrooms on the first floor, one of which has an en suite shower room. There is also a family bathroom. On the ground floor there is an entrance hall with cloakroom and a sitting room/dining room, which is open to the well fitted kitchen. There are bi-fold doors to the garden where there is a patio and lawn and a side gate access. At the front there is off street parking for two cars.