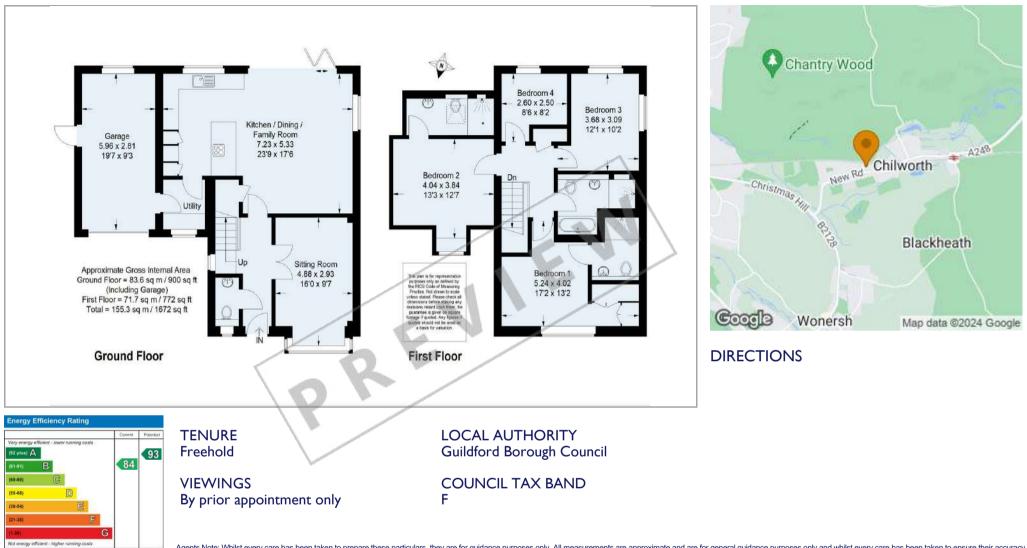

## PROPERTY SUMMARY

This attractive modern home has a generously portioned reception room to the front, with a spacious kitchen/dining room with further living space covering the entire rear of the property. The kitchen is comprehensively fitted with an excellent range of kitted units and integrated appliances, with a large breakfast bar. Bi-fold doors lead from the living/dining are on to the rear terrace and garden. Accessed from the kitchen is a practical utility room and a door leading directly to the garage. On the first floor there are four bedrooms and three bathrooms. Chilworth is surrounded by some of Surrey's most beautiful walking and riding countryside with footpaths to St Martha's and Blackheath close by. The village has its own post office and store, an independent clothing shop and a popular pub, The Percy Arms. There are two excellent schools in the village, Chilworth CofE and Tillingbourne Junior School. Chilworth station is close by with regular bus routes

Agents Note: Whilst every care has been taken to prepare these particulars, they are for guidance purposes only. All measurements are approximate and are for general guidance purposes only and whilst every care has been taken to ensure their accuracy, they should not be relied upon and potential buyers/tenants are advised to recheck the measurements