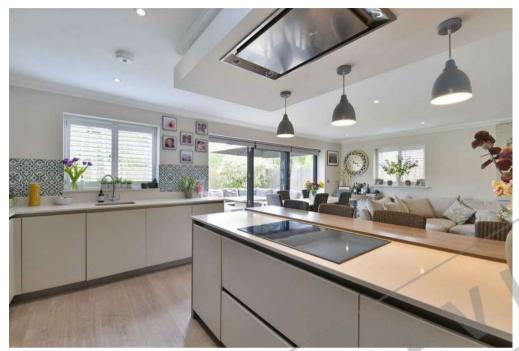

## PROPERTY SUMMARY

This attractive modern home has a generously portioned reception room to the front, with a spacious kitchen/dining room with further living space covering the entire rear of the property. The kitchen is comprehensively fitted with an excellent range of kitted units and integrated appliances, with a large breakfast bar. Bi-fold doors lead from the living/dining are on to the rear terrace and garden. Accessed from the kitchen is a practical utility room and a door leading directly to the garage. On the first floor there are four bedrooms and three bathrooms. Chilworth is surrounded by some of Surrey's most beautiful walking and riding countryside with footpaths to St Martha's and Blackheath close by. The village has its own post office and store, an independent clothing shop and a popular pub, The Percy Arms. There are two excellent schools in the village, Chilworth CofE and Tillingbourne Junior School. Chilworth station is close by with regular bus routes