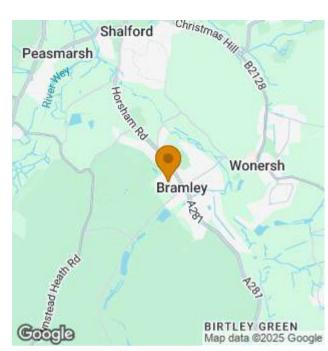

Birch Tree Cottage is located towards the end of a peaceful no-through lane, just a short distance from the village centre. The position is absolutely delightful, combining a rural feeling of peace and tranquillity, yet with all of the village facilities only a short walk away, and just three miles from the centre of Guildford.

## **DIRECTIONS**

From the centre of Guildford proceed south on the A281, Horsham Road, passing straight over the roundabout in Bramley. After a further 2 miles, just before reaching the mini-roundabout at the entrance to Bramley High Street, Clock House Lane will be seen on your right hand side. Birch Tree Cottage will be found towards to end on the left hand side.