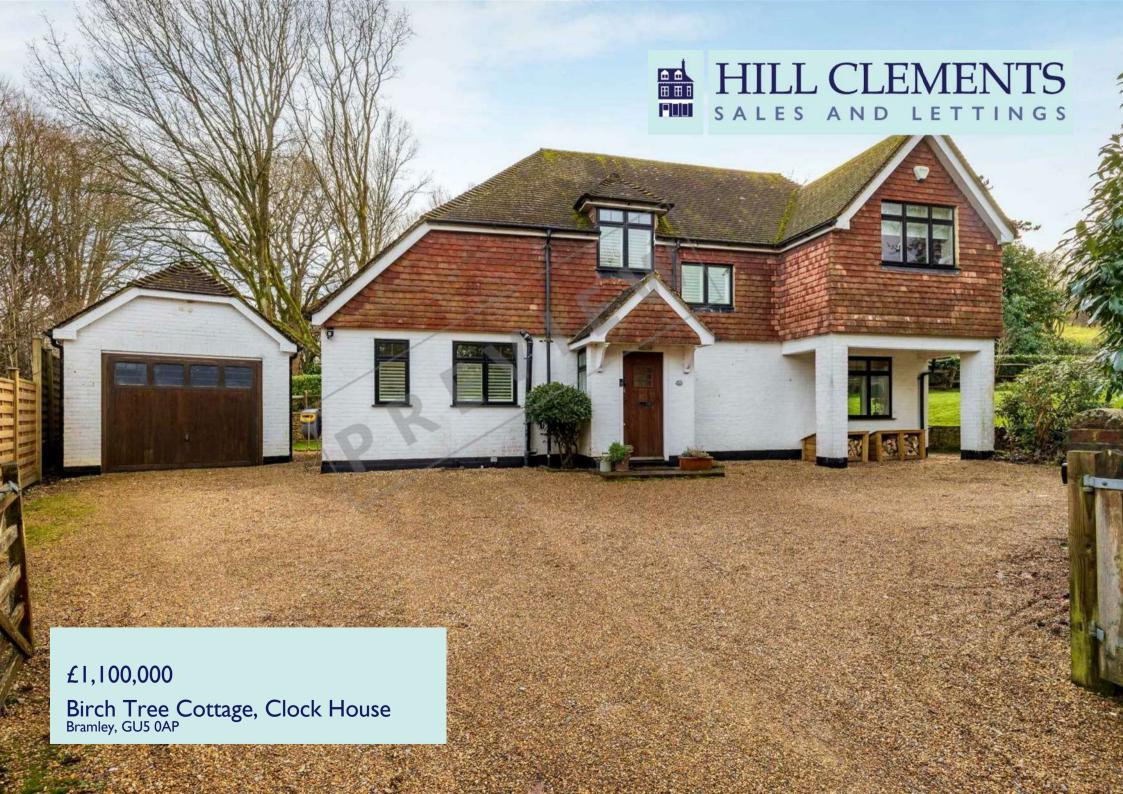

## PROPERTY SUMMARY

Birch Tree Cottage is an attractive detached period home, with striking part tile-hung elevations. The accommodation is modern, bright and spacious, with a triple aspect sitting room enjoying great views of the rear gardens. A well fitted kitchen leads through to a spacious dining room with a striking vaulted ceiling. Further living space is provided by a well-proportioned study, which could easily be used as a family room or fourth bedroom. Finally on the ground floor there is an extremely practical utility room, and downstairs WC. On the first floor there are three good sized double bedrooms, the principal bedroom providing a dressing area and en-suite shower room.

Outside there is a spacious driveway with parking for several vehicles, leading to a detached single garage, with home office attached. The gardens are a particular feature of this home, with areas of lawn and mature borders. There are many walks to enjoy nearby, making this a great choice for anyone seeking a rural location, yet with village convenience on the doorstep.