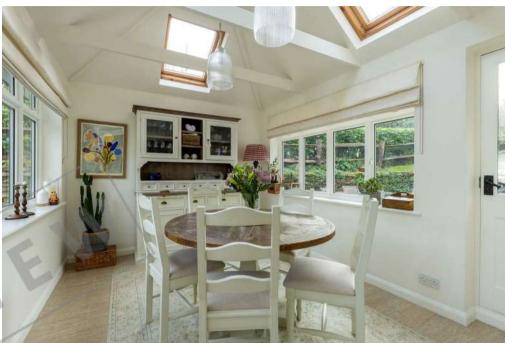

## PROPERTY SUMMARY

Birch Tree Cottage is an attractive detached period home, with striking part tile-hung elevations. The accommodation is modern, bright and spacious, with a triple aspect sitting room enjoying great views of the rear gardens. A well fitted kitchen leads through to a spacious dining room with a striking vaulted ceiling. Further living space is provided by a well-proportioned study, which could easily be used as a family room or fourth bedroom. Finally on the ground floor there is an extremely practical utility room, and downstairs WC. On the first floor there are three good sized double bedrooms, the principal bedroom providing a dressing area and en-suite shower room.