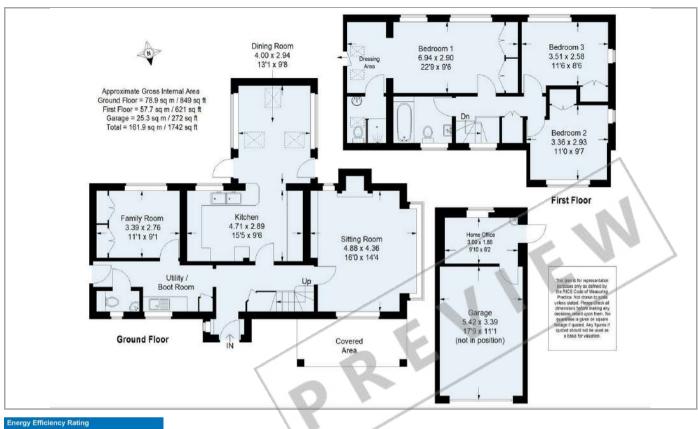

## PROPERTY SUMMARY

Birch Tree Cottage is an attractive detached period home, with striking part tile-hung elevations. The accommodation is modern, bright and spacious, with a triple aspect sitting room enjoying great views of the rear gardens. A well fitted kitchen leads through to a spacious dining room with a striking vaulted ceiling. Further living space is provided by a well-proportioned study, which could easily be used as a family room or fourth bedroom. Finally on the ground floor there is an extremely practical utility room, and downstairs WC. On the first floor there are three good sized double bedrooms, the principal bedroom providing a dressing area and en-suite shower room.

Outside there is a spacious driveway with parking for several vehicles, leading to a detached single garage, with home office attached. The gardens are a particular feature of this home, with areas of lawn and mature borders. There are many walks to enjoy nearby, making this a great choice for anyone seeking a rural location, yet with village convenience on the doorstep.