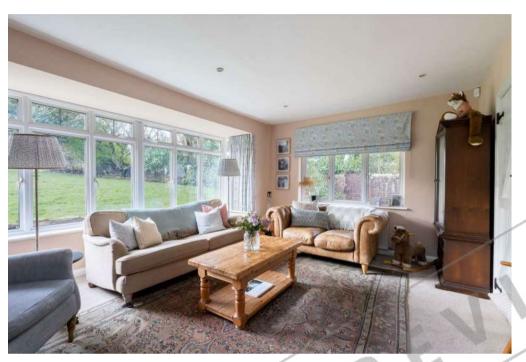

## PROPERTY SUMMARY

Birch Tree Cottage is an attractive detached period home, with striking part tile-hung elevations. The accommodation is modern, bright and spacious, with a triple aspect sitting room enjoying great views of the rear gardens. A well fitted kitchen leads through to a spacious dining room with a striking vaulted ceiling. Further living space is provided by a well-proportioned study, which could easily be used as a family room or fourth bedroom. Finally on the ground floor there is an extremely practical utility room, and downstairs WC. On the first floor there are three good sized double bedrooms, the principal bedroom providing a dressing area and en-suite shower room.