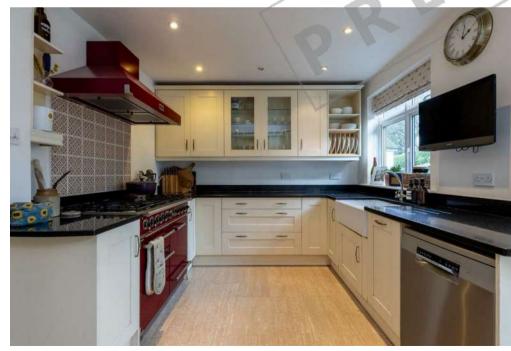

## PROPERTY SUMMARY

Birch Tree Cottage is an attractive detached period home, with striking part tile-hung elevations. The accommodation is modern, bright and spacious, with a triple aspect sitting room enjoying great views of the rear gardens. A well fitted kitchen leads through to a spacious dining room with a striking vaulted ceiling. Further living space is provided by a well-proportioned study, which could easily be used as a family room or fourth bedroom. Finally on the ground floor there is an extremely practical utility room, and downstairs WC. On the first floor there are three good sized double bedrooms, the principal bedroom providing a dressing area and en-suite shower room.