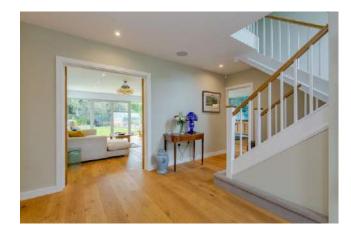

#### THE PROPERTY

Gateways was built in the late 1950's and has recently been comprehensively renovated and extended to now provide flexible, light and airy accommodation, ideal for modern family living. The kitchen/family area now forms the heart of the house with three distinct areas and bi fold doors lead to an entertaining terrace at the rear. There is also a fine sitting room, study and ground floor bedroom 5/gym with an en suite shower room/cloakroom. There is under floor heating throughout the ground floor, and the rooms are orientated over the lovely sunny garden aspect. There are four double bedrooms and three bathrooms on the first floor, incorporating two suites, with the main suite having a vaulted ceiling and a dressing area fitted with wardrobes, as well as a lovely luxury shower room.