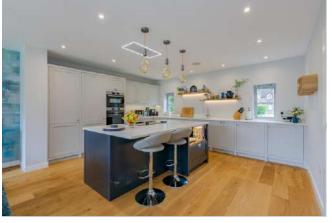

#### THE PROPERTY

Gateways was built in the late 1950's and has recently been comprehensively renovated and extended to now provide flexible, light and airy accommodation, ideal for modern family living. The kitchen/family area now forms the heart of the house with three distinct areas and bi fold doors lead to an entertaining terrace at the rear. There is also a fine sitting room, study and ground floor bedroom 5/gym with an en suite shower room/cloakroom. There is under floor heating throughout the ground floor, and the rooms are orientated over the lovely sunny garden aspect. There are four double bedrooms and three bathrooms on the first floor, incorporating two suites, with the main suite having a vaulted ceiling and a dressing area fitted with wardrobes, as well as a lovely luxury shower room.