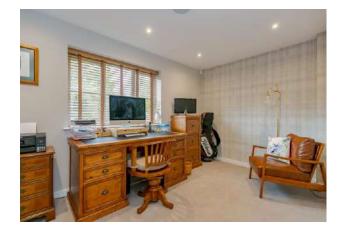

#### THE PROPERTY

Gateways was built in the late 1950's and has recently been comprehensively renovated and extended to now provide flexible, light and airy accommodation, ideal for modern family living. The kitchen/family area now forms the heart of the house with three distinct areas and bi fold doors lead to an entertaining terrace at the rear. There is also a fine sitting room, study and ground floor bedroom 5/gym with an en suite shower room/cloakroom. There is under floor heating throughout the ground floor, and the rooms are orientated over the lovely sunny garden aspect. There are four double bedrooms and three bathrooms on the first floor, incorporating two suites, with the main suite having a vaulted ceiling and a dressing area fitted with wardrobes, as well as a lovely luxury shower room.