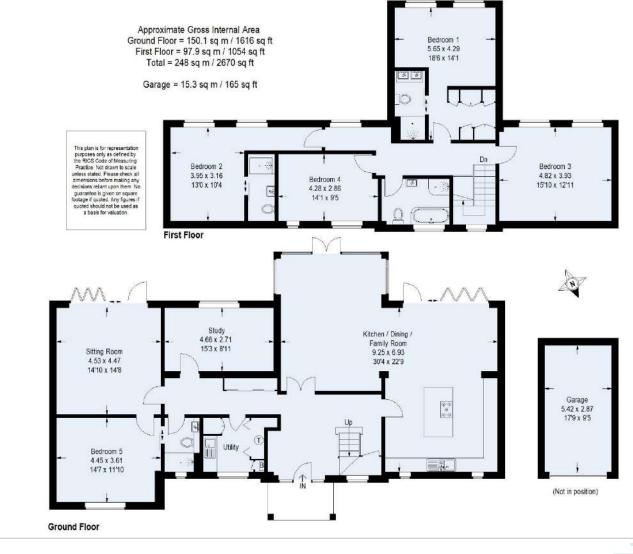

5 BEDROOMS: 4 BATH/SHOWER ROOMS: RECEPTION HALL: SITTING ROOM: STUDY: VERY LARGE KITCHEN/DINING/FAMILY ROOM: UTILITY ROOM: GROUND FLOOR BEDROOM 5/GYM: UNDER FLOOR HEATING TO GROUND FLOOR: OUTSIDE ENTERTAINING TERRACES: DETACHED GARAGE: LOVELY SUNNY REAR GARDEN, IN ALL 0.24 ACRES

#### THE PROPERTY

Gateways was built in the late 1950's and has recently been comprehensively renovated and extended to now provide flexible, light and airy accommodation, ideal for modern family living. The kitchen/family area now forms the heart of the house with three distinct areas and bi fold doors lead to an entertaining terrace at the rear. There is also a fine sitting room, study and ground floor bedroom 5/gym with an en suite shower room/cloakroom. There is under floor heating throughout the ground floor, and the rooms are orientated over the lovely sunny garden aspect. There are four double bedrooms and three bathrooms on the first floor, incorporating two suites, with the main suite having a vaulted ceiling and a dressing area fitted with wardrobes, as well as a lovely luxury shower room.