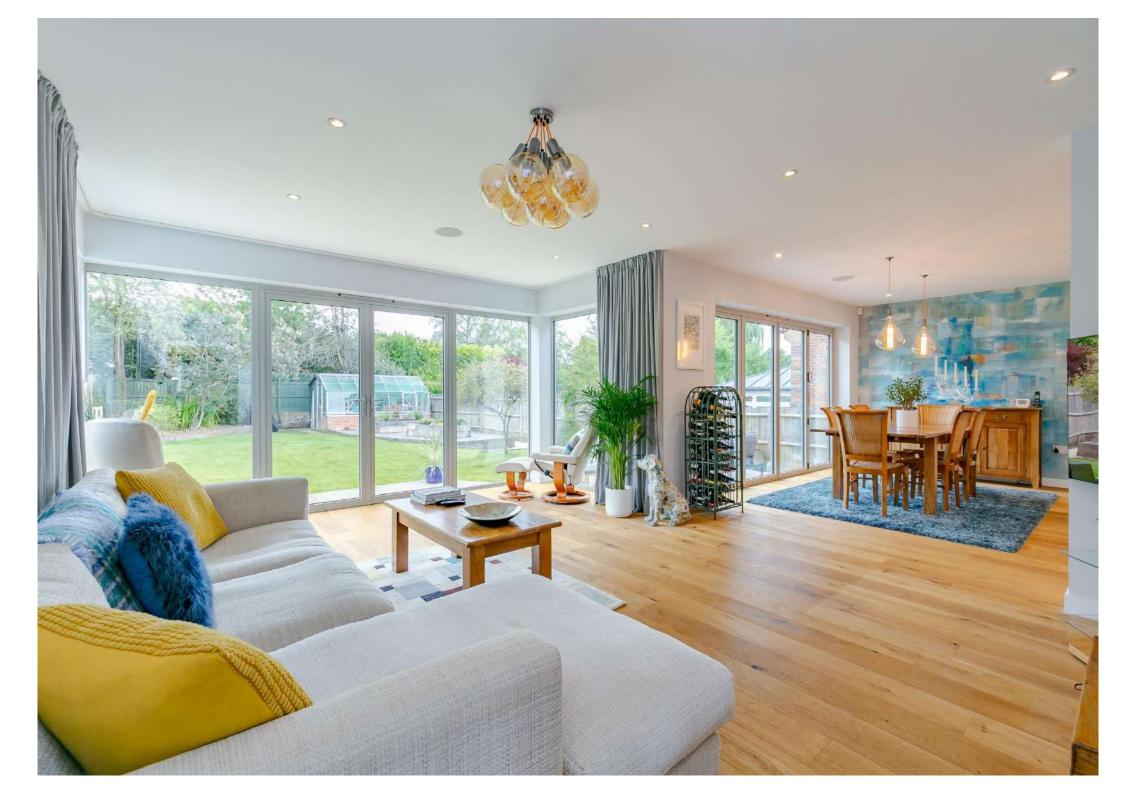

#### THE PROPERTY

Gateways was built in the late 1950's and has recently been comprehensively renovated and extended to now provide flexible, light and airy accommodation, ideal for modern family living. The kitchen/family area now forms the heart of the house with three distinct areas and bi fold doors lead to an entertaining terrace at the rear. There is also a fine sitting room, study and ground floor bedroom 5/gym with an en suite shower room/cloakroom. There is under floor heating throughout the ground floor, and the rooms are orientated over the lovely sunny garden aspect. There are four double bedrooms and three bathrooms on the first floor, incorporating two suites, with the main suite having a vaulted ceiling and a dressing area fitted with wardrobes, as well as a lovely luxury shower room.