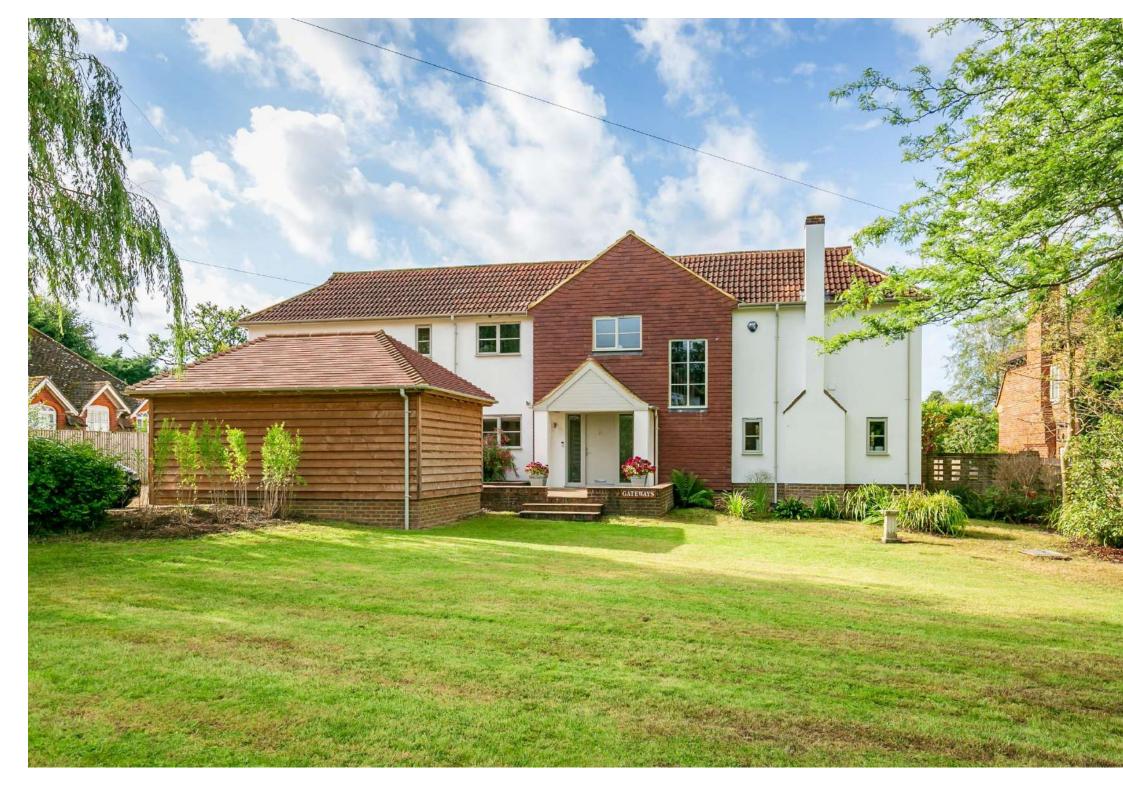

# GATEWAYS

Chinthurst Lane, Shalford, Guildford, Surrey GU4 8JS

Set back from Chinthurst Lane, within a short walk of the village green, shops and station - a beautifully presented family house, recently completely renovated and extended to the highest of specifications with many stunning features including a huge kitchen/dining/family room, all set within a lovely south west backing sunny garden of 0.24 acres

#### THE PROPERTY

Gateways was built in the late 1950's and has recently been comprehensively renovated and extended to now provide flexible, light and airy accommodation, ideal for modern family living. The kitchen/family area now forms the heart of the house with three distinct areas and bi fold doors lead to an entertaining terrace at the rear. There is also a fine sitting room, study and ground floor bedroom 5/gym with an en suite shower room/cloakroom. There is under floor heating throughout the ground floor, and the rooms are orientated over the lovely sunny garden aspect. There are four double bedrooms and three bathrooms on the first floor, incorporating two suites, with the main suite having a vaulted ceiling and a dressing area fitted with wardrobes, as well as a lovely luxury shower room.