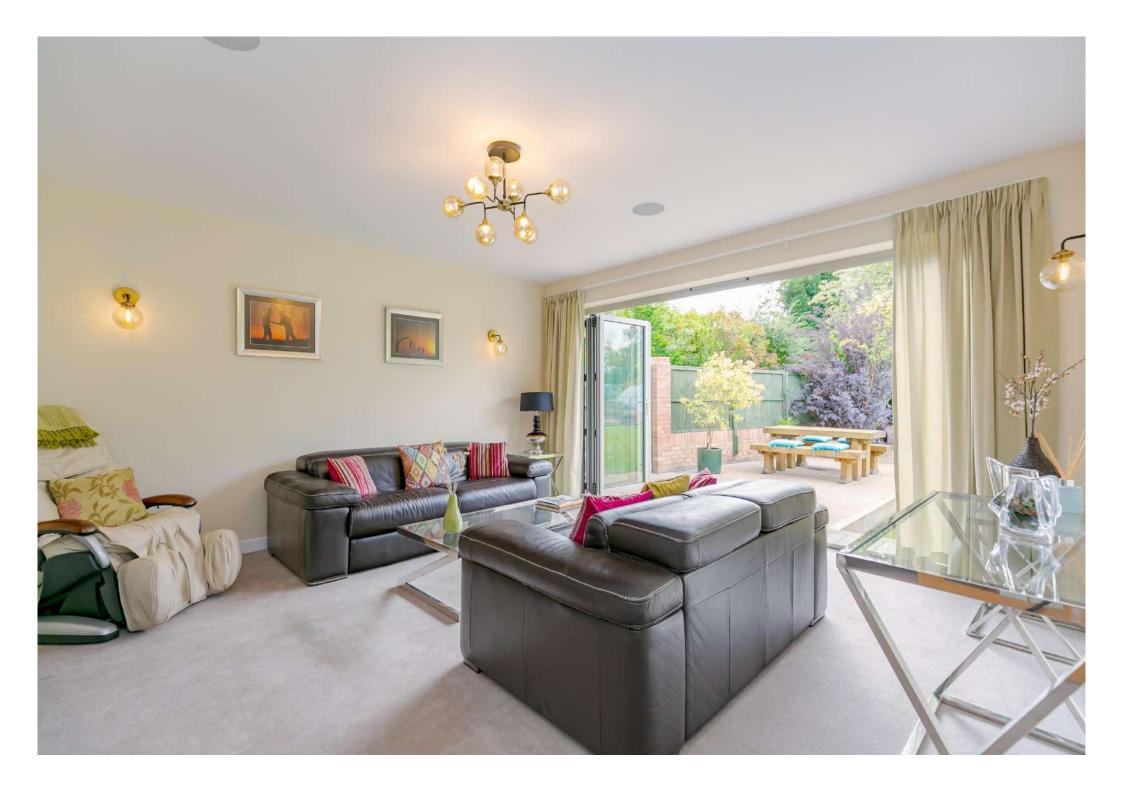

#### THE PROPERTY

Gateways was built in the late 1950's and has recently been comprehensively renovated and extended to now provide flexible, light and airy accommodation, ideal for modern family living. The kitchen/family area now forms the heart of the house with three distinct areas and bi fold doors lead to an entertaining terrace at the rear. There is also a fine sitting room, study and ground floor bedroom 5/gym with an en suite shower room/cloakroom. There is under floor heating throughout the ground floor, and the rooms are orientated over the lovely sunny garden aspect. There are four double bedrooms and three bathrooms on the first floor, incorporating two suites, with the main suite having a vaulted ceiling and a dressing area fitted with wardrobes, as well as a lovely luxury shower room.