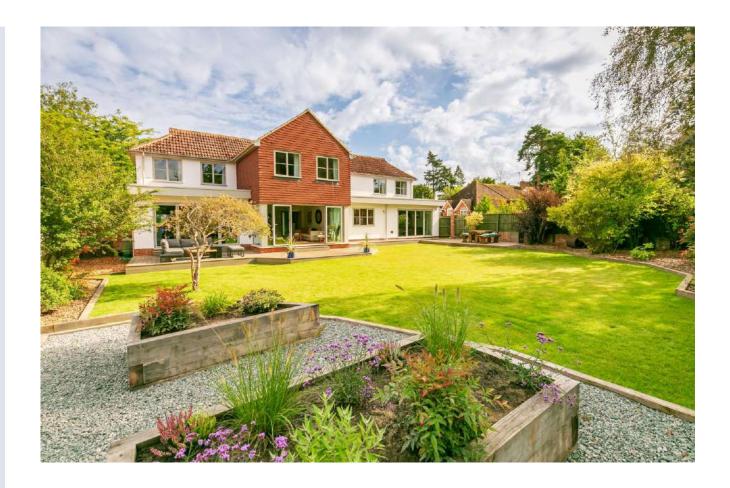

### OUTSIDE

Gateways is set back behind a grassed area of common and is approached via a shared driveway from Chinthurst Lane which leads to the garage and parking spaces with a pathway leading to the front door. The garden is a delightful feature of Gateways and provides a beautiful level and sunny setting. There are entertaining terraces adjoining the house and level areas of lawn surrounded by mature shrubs and trees. There are raised beds and a greenhouse and large garden shed, and various delightful seating areas from which to enjoy the sun and shade. In all approximately 0.24 acres.