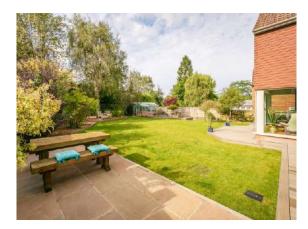

### OUTSIDE

Gateways is set back behind a grassed area of common and is approached via a shared driveway from Chinthurst Lane which leads to the garage and parking spaces with a pathway leading to the front door. The garden is a delightful feature of Gateways and provides a beautiful level and sunny setting. There are entertaining terraces adjoining the house and level areas of lawn surrounded by mature shrubs and trees. There are raised beds and a greenhouse and large garden shed, and various delightful seating areas from which to enjoy the sun and shade. In all approximately 0.24 acres.