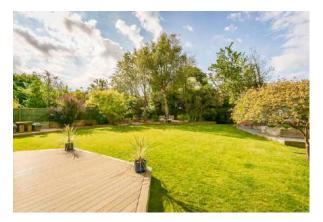

### OUTSIDE

Gateways is set back behind a grassed area of common and is approached via a shared driveway from Chinthurst Lane which leads to the garage and parking spaces with a pathway leading to the front door. The garden is a delightful feature of Gateways and provides a beautiful level and sunny setting. There are entertaining terraces adjoining the house and level areas of lawn surrounded by mature shrubs and trees. There are raised beds and a greenhouse and large garden shed, and various delightful seating areas from which to enjoy the sun and shade. In all approximately 0.24 acres.