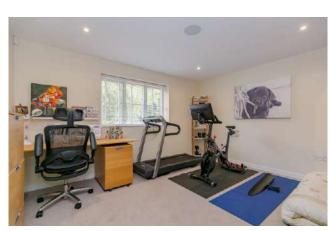

5 BEDROOMS: 4 BATH/SHOWER ROOMS: RECEPTION HALL: SITTING ROOM: STUDY: VERY LARGE KITCHEN/DINING/FAMILY ROOM: UTILITY ROOM: GROUND FLOOR BEDROOM 5/GYM: UNDER FLOOR HEATING TO GROUND FLOOR: OUTSIDE ENTERTAINING TERRACES: DETACHED GARAGE: LOVELY SUNNY REAR GARDEN, IN ALL 0.24 ACRES

#### THE PROPERTY

Gateways was built in the late 1950's and has recently been comprehensively renovated and extended to now provide flexible, light and airy accommodation, ideal for modern family living. The kitchen/family area now forms the heart of the house with three distinct areas and bi fold doors lead to an entertaining terrace at the rear. There is also a fine sitting room, study and ground floor bedroom 5/gym with an en suite shower room/cloakroom. There is under floor heating throughout the ground floor, and the rooms are orientated over the lovely sunny garden aspect. There are four double bedrooms and three bathrooms on the first floor, incorporating two suites, with the main suite having a vaulted ceiling and a dressing area fitted with wardrobes, as well as a lovely luxury shower room.