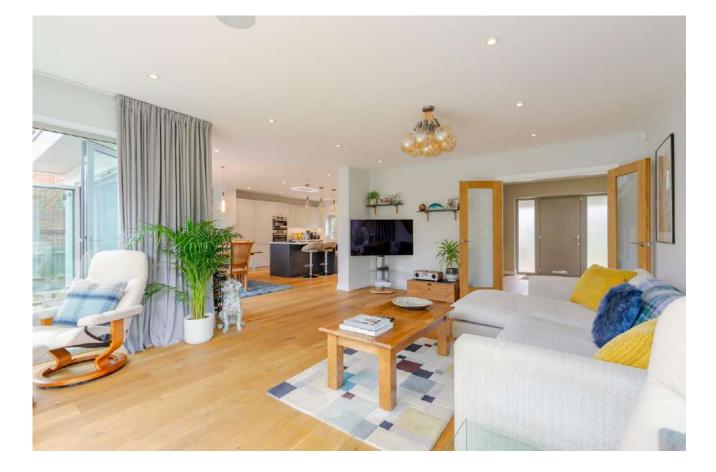

#### THE PROPERTY

Gateways was built in the late 1950's and has recently been comprehensively renovated and extended to now provide flexible, light and airy accommodation, ideal for modern family living. The kitchen/family area now forms the heart of the house with three distinct areas and bi fold doors lead to an entertaining terrace at the rear. There is also a fine sitting room, study and ground floor bedroom 5/gym with an en suite shower room/cloakroom. There is under floor heating throughout the ground floor, and the rooms are orientated over the lovely sunny garden aspect. There are four double bedrooms and three bathrooms on the first floor, incorporating two suites, with the main suite having a vaulted ceiling and a dressing area fitted with wardrobes, as well as a lovely luxury shower room.