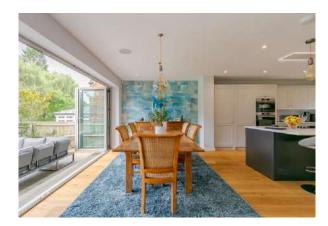

# GATEWAYS

Chinthurst Lane, Shalford, Guildford, Surrey GU4 8JS

Set back from Chinthurst Lane, within a short walk of the village green, shops and station - a beautifully presented family house, recently completely renovated and extended to the highest of specifications with many stunning features including a huge kitchen/dining/family room, all set within a lovely south west backing sunny garden of 0.24 acres

#### THE PROPERTY

Gateways was built in the late 1950's and has recently been comprehensively renovated and extended to now provide flexible, light and airy accommodation, ideal for modern family living. The kitchen/family area now forms the heart of the house with three distinct areas and bi fold doors lead to an entertaining terrace at the rear. There is also a fine sitting room, study and ground floor bedroom 5/gym with an en suite shower room/cloakroom. There is under floor heating throughout the ground floor, and the rooms are orientated over the lovely sunny garden aspect. There are four double bedrooms and three bathrooms on the first floor, incorporating two suites, with the main suite having a vaulted ceiling and a dressing area fitted with wardrobes, as well as a lovely luxury shower room.