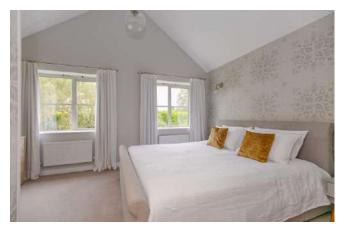

5 BEDROOMS: 4 BATH/SHOWER ROOMS: RECEPTION HALL: SITTING ROOM: STUDY: VERY LARGE KITCHEN/DINING/FAMILY ROOM: UTILITY ROOM: GROUND FLOOR BEDROOM 5/GYM: UNDER FLOOR HEATING TO GROUND FLOOR: OUTSIDE ENTERTAINING TERRACES: DETACHED GARAGE: LOVELY SUNNY REAR GARDEN, IN ALL 0.24 ACRES

#### THE PROPERTY

Gateways was built in the late 1950's and has recently been comprehensively renovated and extended to now provide flexible, light and airy accommodation, ideal for modern family living. The kitchen/family area now forms the heart of the house with three distinct areas and bi fold doors lead to an entertaining terrace at the rear. There is also a fine sitting room, study and ground floor bedroom 5/gym with an en suite shower room/cloakroom. There is under floor heating throughout the ground floor, and the rooms are orientated over the lovely sunny garden aspect. There are four double bedrooms and three bathrooms on the first floor, incorporating two suites, with the main suite having a vaulted ceiling and a dressing area fitted with wardrobes, as well as a lovely luxury shower room.