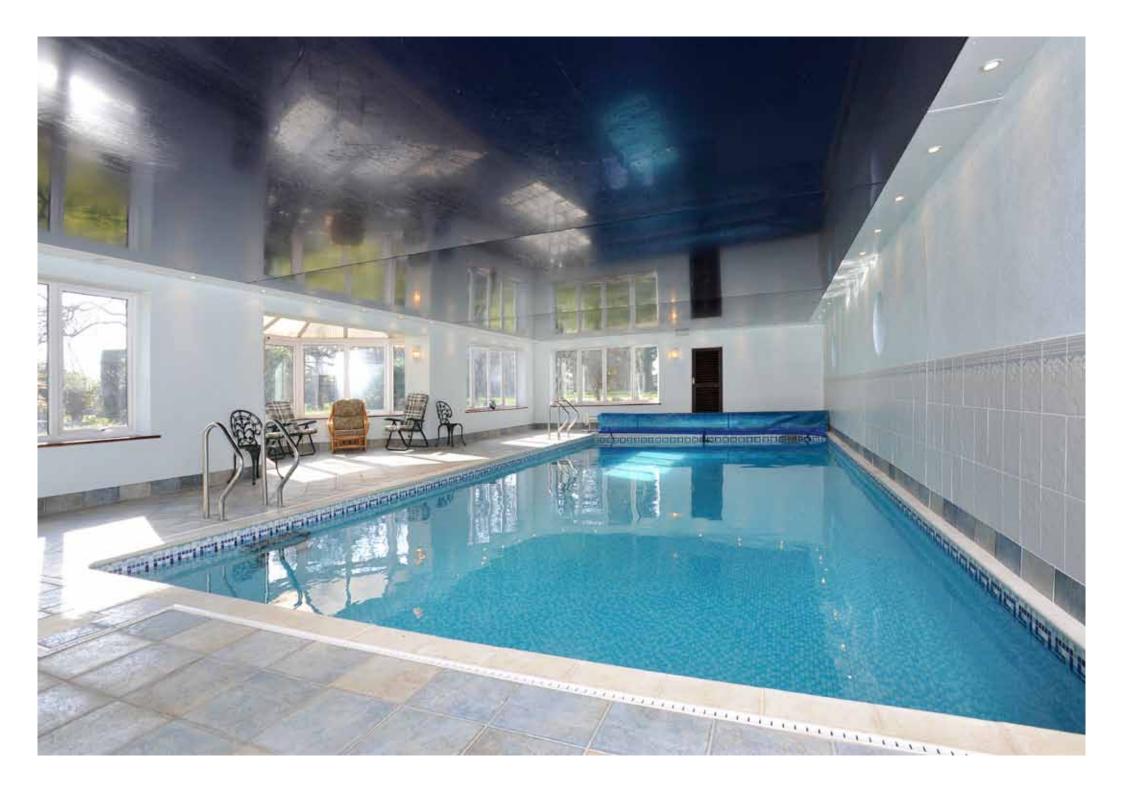

Approached from the hall, a door leads through to a superb indoor heated swimming pool complex with a sunny sitting area overlooking the garden. Outside, there is a substantial garage building with space for seven cars and an adjoining games room, which would also be ideal as a studio/home office.