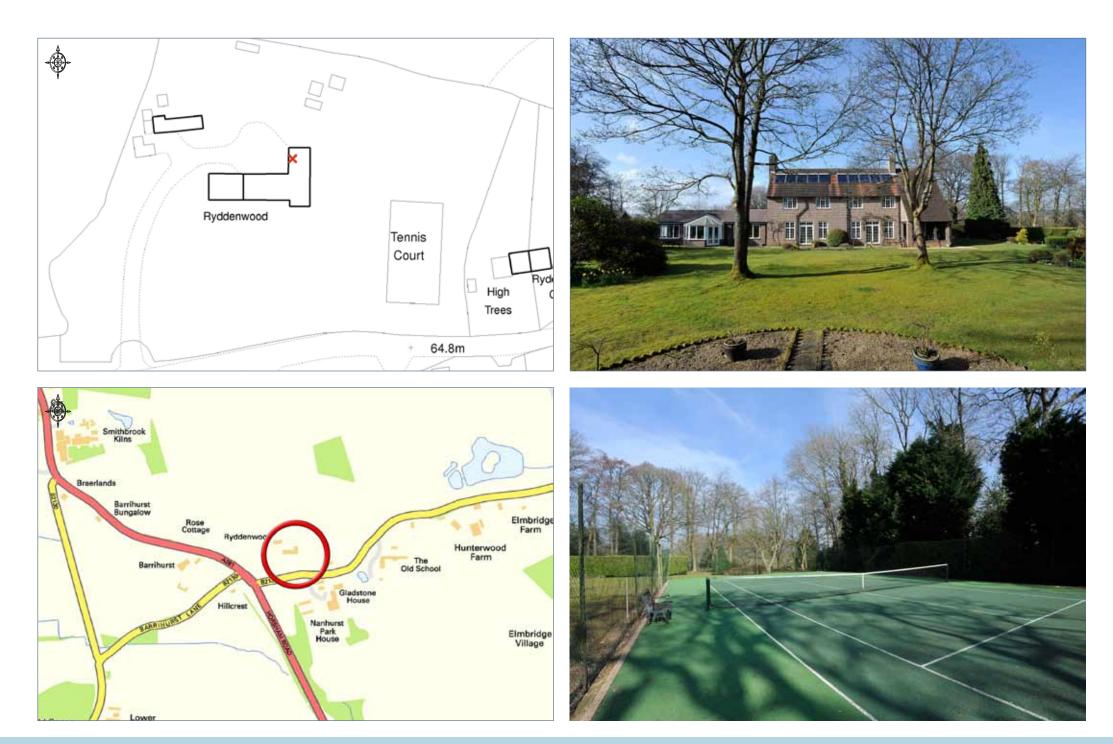

**RYDDENWOOD** Elmbridge Road, Cranleigh, Surrey, GU6 8JX

T

Æ

1

Adjoining protected farmland on the edge of the village, a substantial and well appointed character house with spacious family accommodation including a superb indoor swimming pool set in lovely secluded grounds of about three acres

## Description

Ryddenwood is understood to have been built in around 1932 by a renowned local firm of masterbuilders, David Fry of Godalming. This substantial and well maintained character house is approached via an impressive long sweeping entrance drive and stands in the centre of lovely secluded grounds of three acres, backing onto and overlooking rolling farmland.

The well maintained grounds include a hard tennis court and provide a wonderful mature and secluded setting with views over fields at the rear.