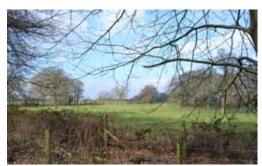

## Description

Ryddenwood is understood to have been built in around 1932 by a renowned local firm of masterbuilders, David Fry of Godalming. This substantial and well maintained character house is approached via an impressive long sweeping entrance drive and stands in the centre of lovely secluded grounds of three acres, backing onto and overlooking rolling farmland.

The well maintained grounds include a hard tennis court and provide a wonderful mature and secluded setting with views over fields at the rear.