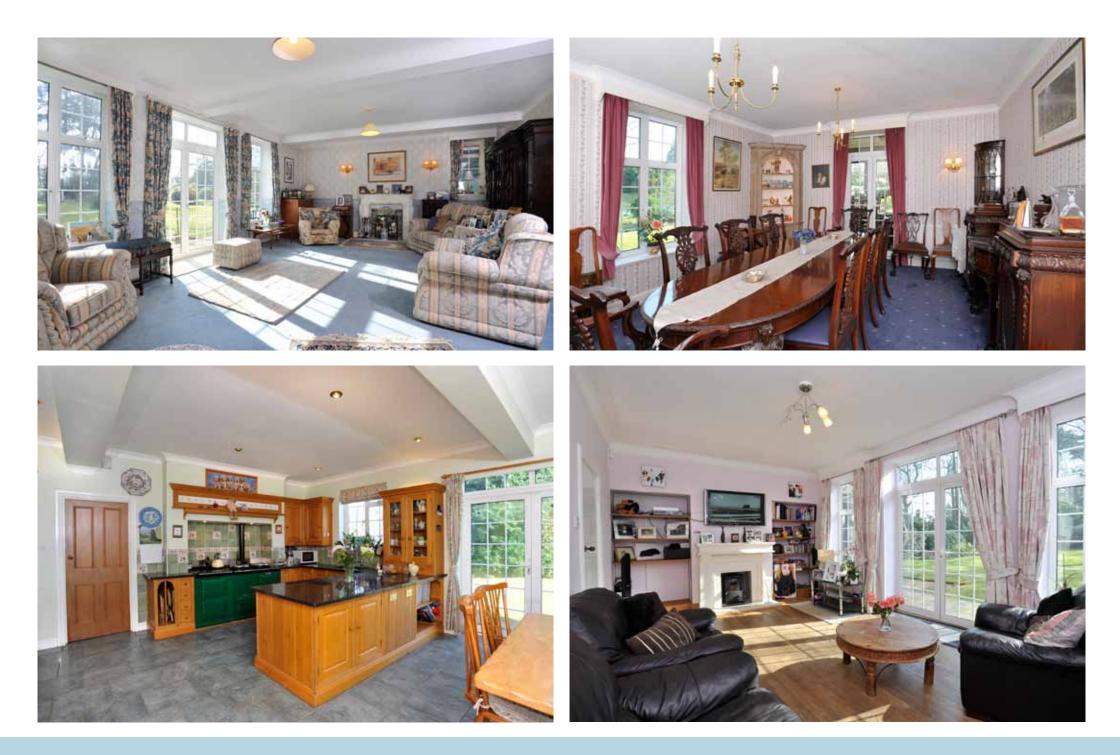

The spacious interior provides excellent family accommodation, including three south-facing reception rooms that are perfect for entertaining with doors leading out to a sunny, full-width terrace overlooking the lovely mature garden. In addition, there is a study, a large kitchen/ breakfast room with four-oven Aga and a utility room. On the first floor, there are seven double bedrooms and three bathrooms and, from the landing, a staircase leads to an extensive part boarded attic/roof space providing scope for conversion to additional accommodation, if required, (subject to the usual local authority consents).

Approached from the hall, a door leads through to a superb indoor heated swimming pool complex with a sunny sitting area overlooking the garden. Outside, there is a substantial garage building with space for seven cars and an adjoining games room, which would also be ideal as a studio/home office.