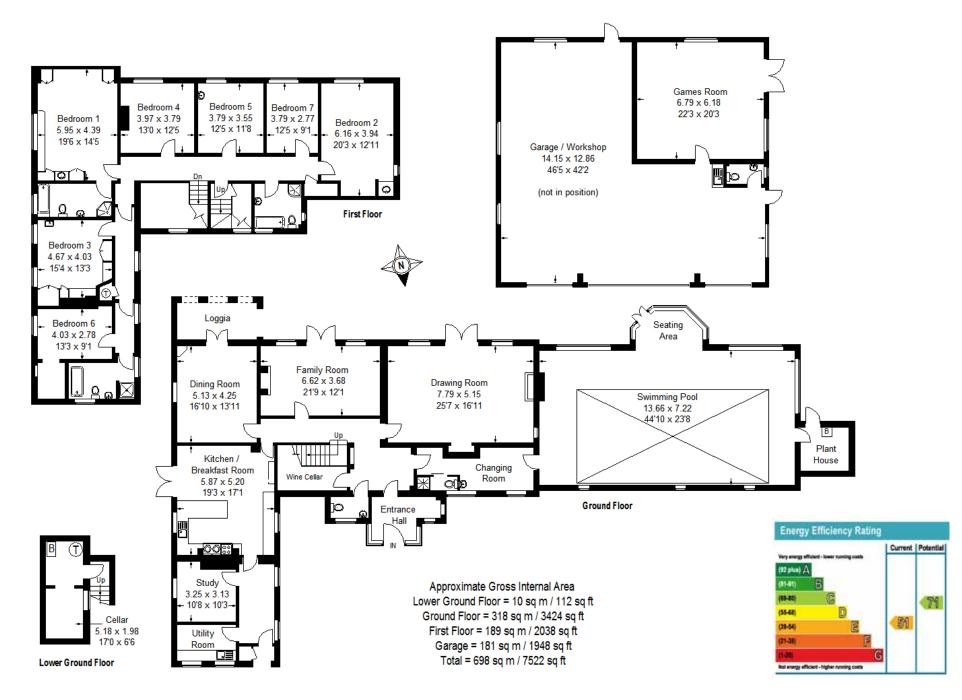

- 7 DOUBLE BEDROOMS
- 3 BATHROOMS
- LARGE ATTIC
- HALL
- CLOAKROOM
- 25ft DRAWING ROOM
- DINING ROOM WITH LOGGIA
- FAMILY ROOM
- STUDY
- KITCHEN/BREAKFAST ROOM WITH AGA
- UTILITY ROOM
- WINE CELLAR
- BOILER ROOM
- INDOOR HEATED SWIMMING POOL
- HARD TENNIS COURT
- 7-CAR GARAGE BUILDING WITH GAMES ROOM/HOME OFFICE
- SINGLE GARAGE
- OUTBUILDINGS
- MATURE SECLUDED GROUNDS OF ABOUT 3 ACRES WITH VIEWS OVER ADJOINING FARMLAND

The spacious interior provides excellent family accommodation, including three south-facing reception rooms that are perfect for entertaining with doors leading out to a sunny, full-width terrace overlooking the lovely mature garden. In addition, there is a study, a large kitchen/ breakfast room with four-oven Aga and a utility room. On the first floor, there are seven double bedrooms and three bathrooms and, from the landing, a staircase leads to an extensive part boarded attic/roof space providing scope for conversion to additional accommodation, if required, (subject to the usual local authority consents).

Approached from the hall, a door leads through to a superb indoor heated swimming pool complex with a sunny sitting area overlooking the garden. Outside, there is a substantial garage building with space for seven cars and an adjoining games room, which would also be ideal as a studio/home office.