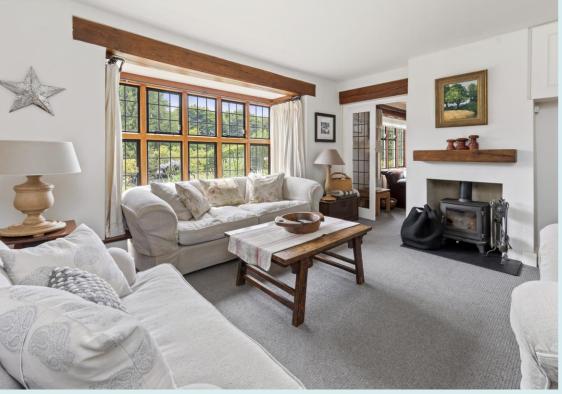

- 4 BEDROOMS
- 2 BATHROOMS (1 en suite)
- ENTRANCE HALL
- CLOAKROOM
- SITTING ROOM
- DINING ROOM
- FAMILY ROOM
- KITCHEN/BREAKFAST ROOM
- UTILITY ROOM
- FORMER GARAGE NOW CONVERTED TO BED/SITTING ROOM OR OFFICE WITH EN SUITE SHOWER ROOM
- SOUTH EAST BACKING REAR GARDEN

## The Property

Little Chantries was built in the 1930's with attractive tile hung elevations and oak framed leaded light windows, typical of the period. The accommodation is light and practical and ideal for a family with three separate reception rooms along the south elevation, all with a lovely aspects over the front garden. The kitchen/breakfast room and utility are situated at the rear and there is a useful cellar with access from the reception hall. There is a fine oak staircase and oak flooring throughout the reception areas. On the first floor there are four bedrooms (formerly five) and two bathrooms including an en suite and a further separate shower off the landing. Outside the garage has been converted into separate accommodation with a bed/sitting room and en suite shower room. The gardens are a lovely feature and provide interest and seclusion with mature trees, lawns and shrubs. In all the garden extends to approximately 0.46 acres.