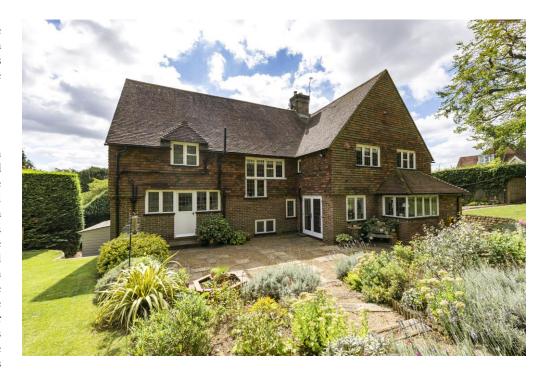

## The Property

Little Chantries was built in the 1930's with attractive tile hung elevations and oak framed leaded light windows, typical of the period. The accommodation is light and practical and ideal for a family with three separate reception rooms along the south elevation, all with a lovely aspects over the front garden. The kitchen/breakfast room and utility are situated at the rear and there is a useful cellar with access from the reception hall. There is a fine oak staircase and oak flooring throughout the reception areas. On the first floor there are four bedrooms (formerly five) and two bathrooms including an en suite and a further separate shower off the landing. Outside the garage has been converted into separate accommodation with a bed/sitting room and en suite shower room. The gardens are a lovely feature and provide interest and seclusion with mature trees, lawns and shrubs. In all the garden extends to approximately 0.46 acres.