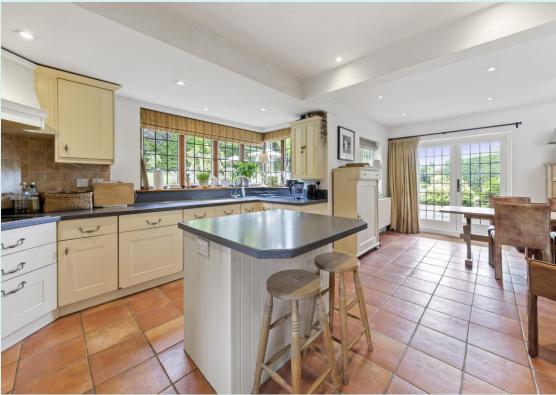

## The Property

Little Chantries was built in the 1930's with attractive tile hung elevations and oak framed leaded light windows, typical of the period. The accommodation is light and practical and ideal for a family with three separate reception rooms along the south elevation, all with a lovely aspects over the front garden. The kitchen/breakfast room and utility are situated at the rear and there is a useful cellar with access from the reception hall. There is a fine oak staircase and oak flooring throughout the reception areas. On the first floor there are four bedrooms (formerly five) and two bathrooms including an en suite and a further separate shower off the landing. Outside the garage has been converted into separate accommodation with a bed/sitting room and en suite shower room. The gardens are a lovely feature and provide interest and seclusion with mature trees, lawns and shrubs. In all the garden extends to approximately 0.46 acres.