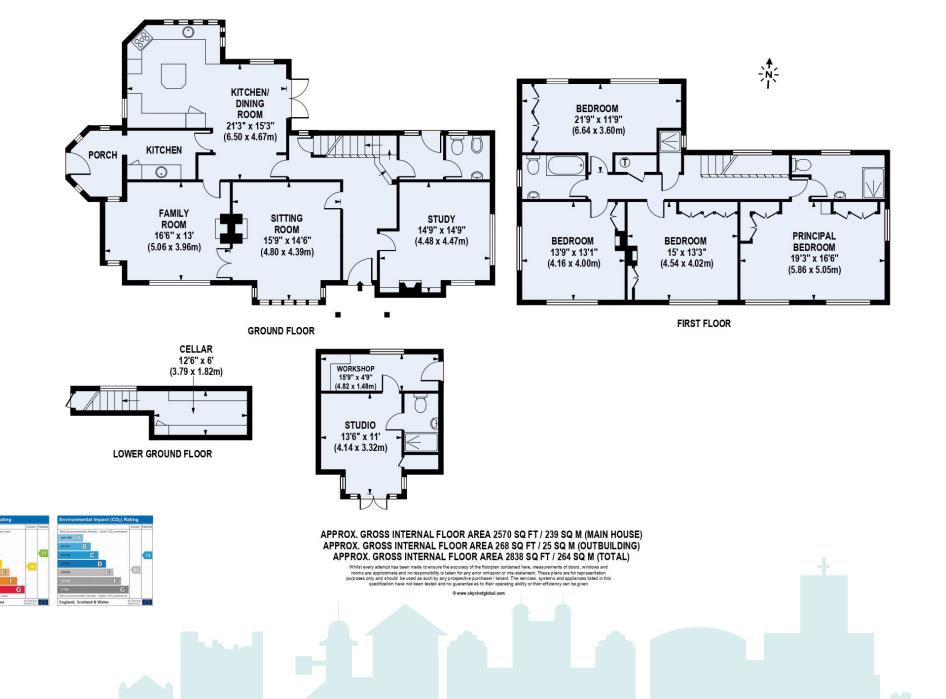

- 4 BEDROOMS
- 2 BATHROOMS (1 en suite)
- ENTRANCE HALL
- CLOAKROOM
- SITTING ROOM
- DINING ROOM
- FAMILY ROOM
- KITCHEN/BREAKFAST ROOM
- UTILITY ROOM
- FORMER GARAGE NOW CONVERTED TO BED/SITTING ROOM OR OFFICE WITH EN SUITE SHOWER ROOM
- SOUTH EAST BACKING REAR GARDEN

## The Property

Little Chantries was built in the 1930's with attractive tile hung elevations and oak framed leaded light windows, typical of the period. The accommodation is light and practical and ideal for a family with three separate reception rooms along the south elevation, all with a lovely aspects over the front garden. The kitchen/breakfast room and utility are situated at the rear and there is a useful cellar with access from the reception hall. There is a fine oak staircase and oak flooring throughout the reception areas. On the first floor there are four bedrooms (formerly five) and two bathrooms including an en suite and a further separate shower off the landing. Outside the garage has been converted into separate accommodation with a bed/sitting room and en suite shower room. The gardens are a lovely feature and provide interest and seclusion with mature trees, lawns and shrubs. In all the garden extends to approximately 0.46 acres.