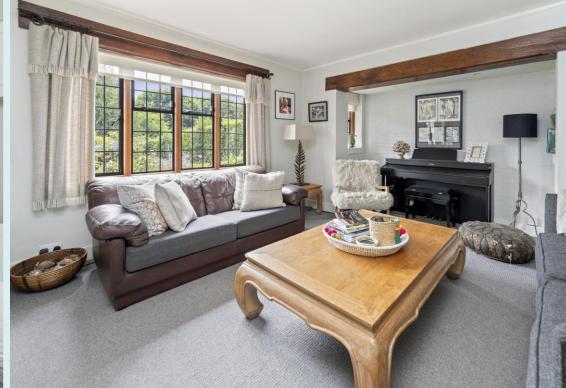

- 4 BEDROOMS
- 2 BATHROOMS (1 en suite)
- ENTRANCE HALL
- CLOAKROOM
- SITTING ROOM
- DINING ROOM
- FAMILY ROOM
- KITCHEN/BREAKFAST ROOM
- UTILITY ROOM
- FORMER GARAGE NOW CONVERTED TO BED/SITTING ROOM OR OFFICE WITH EN SUITE SHOWER ROOM
- SOUTH EAST BACKING REAR GARDEN

## The Property

Little Chantries was built in the 1930's with attractive tile hung elevations and oak framed leaded light windows, typical of the period. The accommodation is light and practical and ideal for a family with three separate reception rooms along the south elevation, all with a lovely aspects over the front garden. The kitchen/breakfast room and utility are situated at the rear and there is a useful cellar with access from the reception hall. There is a fine oak staircase and oak flooring throughout the reception areas. On the first floor there are four bedrooms (formerly five) and two bathrooms including an en suite and a further separate shower off the landing. Outside the garage has been converted into separate accommodation with a bed/sitting room and en suite shower room. The gardens are a lovely feature and provide interest and seclusion with mature trees, lawns and shrubs. In all the garden extends to approximately 0.46 acres.