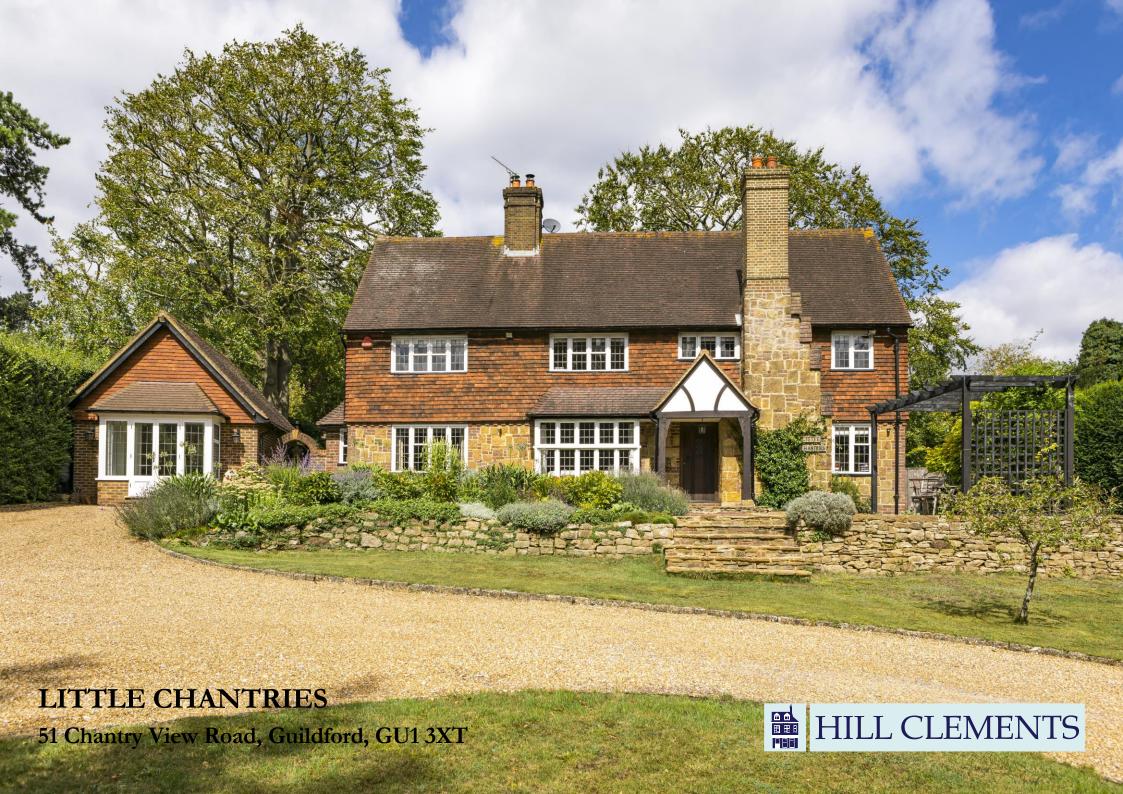

## LITTLE CHANTRIES

51 Chantry View Road, Guildford, Surrey, GU1 3XT

In a very popular wide residential road just to the south of the town centre and only 0.75 mile from the High Street, yet close to lovely walks on Pewley Down and Chantry Woods – a very attractive 1930's tile hung family house with many fine features including oak joinery, set in a lovely 0.46 acre garden

## The Property

Little Chantries was built in the 1930's with attractive tile hung elevations and oak framed leaded light windows, typical of the period. The accommodation is light and practical and ideal for a family with three separate reception rooms along the south elevation, all with a lovely aspects over the front garden. The kitchen/breakfast room and utility are situated at the rear and there is a useful cellar with access from the reception hall. There is a fine oak staircase and oak flooring throughout the reception areas. On the first floor there are four bedrooms (formerly five) and two bathrooms including an en suite and a further separate shower off the landing. Outside the garage has been converted into separate accommodation with a bed/sitting room and en suite shower room. The gardens are a lovely feature and provide interest and seclusion with mature trees, lawns and shrubs. In all the garden extends to approximately 0.46 acres.