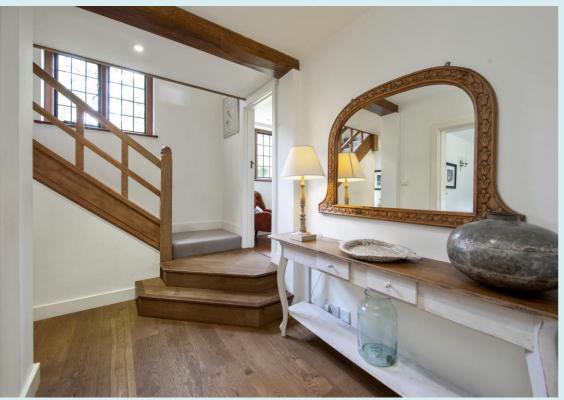

## The Property

Little Chantries was built in the 1930's with attractive tile hung elevations and oak framed leaded light windows, typical of the period. The accommodation is light and practical and ideal for a family with three separate reception rooms along the south elevation, all with a lovely aspects over the front garden. The kitchen/breakfast room and utility are situated at the rear and there is a useful cellar with access from the reception hall. There is a fine oak staircase and oak flooring throughout the reception areas. On the first floor there are four bedrooms (formerly five) and two bathrooms including an en suite and a further separate shower off the landing. Outside the garage has been converted into separate accommodation with a bed/sitting room and en suite shower room. The gardens are a lovely feature and provide interest and seclusion with mature trees, lawns and shrubs. In all the garden extends to approximately 0.46 acres.