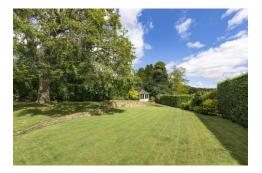

## The Property

Little Chantries was built in the 1930's with attractive tile hung elevations and oak framed leaded light windows, typical of the period. The accommodation is light and practical and ideal for a family with three separate reception rooms along the south elevation, all with a lovely aspects over the front garden. The kitchen/breakfast room and utility are situated at the rear and there is a useful cellar with access from the reception hall. There is a fine oak staircase and oak flooring throughout the reception areas. On the first floor there are four bedrooms (formerly five) and two bathrooms including an en suite and a further separate shower off the landing. Outside the garage has been converted into separate accommodation with a bed/sitting room and en suite shower room. The gardens are a lovely feature and provide interest and seclusion with mature trees, lawns and shrubs. In all the garden extends to approximately 0.46 acres.