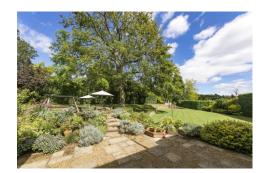

## The Property

Little Chantries was built in the 1930's with attractive tile hung elevations and oak framed leaded light windows, typical of the period. The accommodation is light and practical and ideal for a family with three separate reception rooms along the south elevation, all with a lovely aspects over the front garden. The kitchen/breakfast room and utility are situated at the rear and there is a useful cellar with access from the reception hall. There is a fine oak staircase and oak flooring throughout the reception areas. On the first floor there are four bedrooms (formerly five) and two bathrooms including an en suite and a further separate shower off the landing. Outside the garage has been converted into separate accommodation with a bed/sitting room and en suite shower room. The gardens are a lovely feature and provide interest and seclusion with mature trees, lawns and shrubs. In all the garden extends to approximately 0.46 acres.