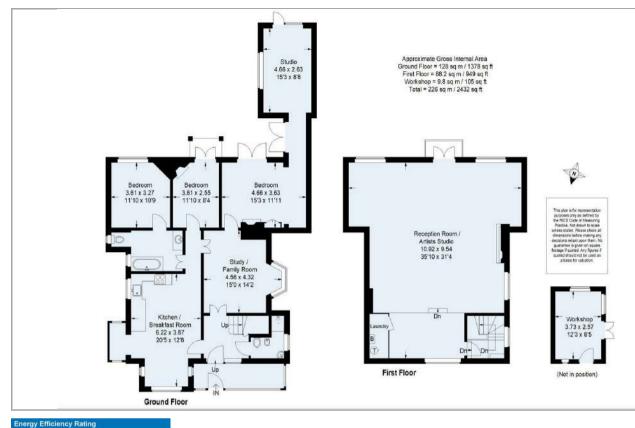

PRICE GUIDE £975,000 St. Faiths Hall, Station Road Bramley, GU5 0AY

AAA

In the heart of Bramley, adjoining the Downs Link and very close to St Catherine's School - a detached period home of 2,327 sq ft, built in the Arts & Crafts style, formerly a meeting hall, requiring modernisation and featuring an open plan first floor living room/artists studio, extending to approximately 950 sq ft

## PROPERTY SUMMARY

Built in 1917 in the Arts & Crafts style as a meeting hall, St Faiths Hall is now on the market for the first time since 1969. This substantial Edwardian home, now requiring modernisation, has bags of character and endless possibilities, and was the former home of two working artists. The entire first floor of 950 sq ft is set out as a reception area/studio with a lovely fireplace and is ideal for parties and exhibitions. The ground floor comprises five separate rooms, all of which are capable of multiple uses and one of which has an en suite bathroom. There is also a shower room and a kitchen/breakfast room. Outside there is a walled front garden and a sunny south backing rear garden which is in need of clearing. The whole garden extends to nearly 0.2 acres.