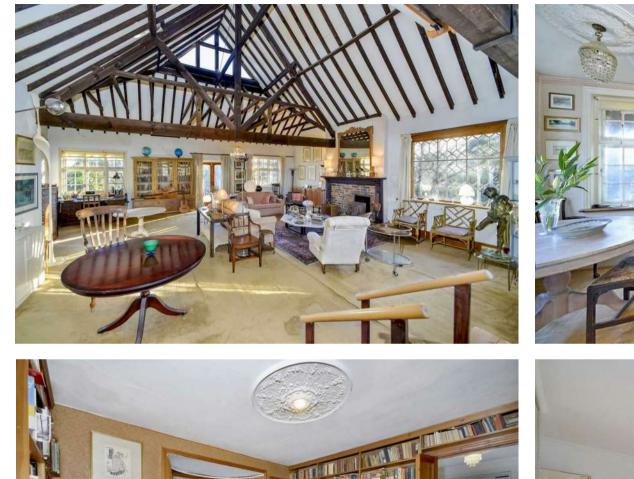

## PROPERTY SUMMARY

Built in 1917 in the Arts & Crafts style as a meeting hall, St Faiths Hall is now on the market for the first time since 1969. This substantial Edwardian home, now requiring modernisation, has bags of character and endless possibilities, and was the former home of two working artists. The entire first floor of 950 sq ft is set out as a reception area/studio with a lovely fireplace and is ideal for parties and exhibitions. The ground floor comprises five separate rooms, all of which are capable of multiple uses and one of which has an en suite bathroom. There is also a shower room and a kitchen/breakfast room. Outside there is a walled front garden and a sunny south backing rear garden which is in need of clearing. The whole garden extends to nearly 0.2 acres.