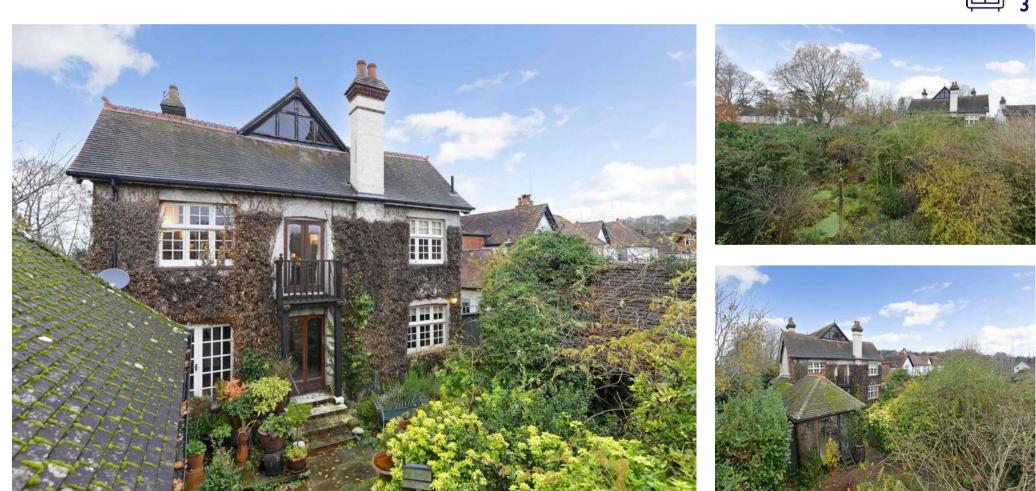

PRICE GUIDE £975,000 St. Faiths Hall, Station Road Bramley, GU5 0AY

AAA

In the heart of Bramley, adjoining the Downs Link and very close to St Catherine's School - a detached period home of 2,327 sq ft, built in the Arts & Crafts style, formerly a meeting hall, requiring modernisation and featuring an open plan first floor living room/artists studio, extending to approximately 950 sq ft

## PROPERTY SUMMARY

Built in 1917 in the Arts & Crafts style as a meeting hall, St Faiths Hall is now on the market for the first time since 1969. This substantial Edwardian home, now requiring modernisation, has bags of character and endless possibilities, and was the former home of two working artists. The entire first floor of 950 sq ft is set out as a reception area/studio with a lovely fireplace and is ideal for parties and exhibitions. The ground floor comprises five separate rooms, all of which are capable of multiple uses and one of which has an en suite bathroom. There is also a shower room and a kitchen/breakfast room. Outside there is a walled front garden and a sunny south backing rear garden which is in need of clearing. The whole garden extends to nearly 0.2 acres.

## DIRECTIONS

From Guildford take the A281 Horsham Road out of town and continue through Shalford and on to Bramley. At the mini roundabout in Bramley, turn left into Station Road and carry on past St Catherine's School, where St Faiths Hall will be found on the right hand side, immediately after the old railway crossing gates. It is advisable to park in the old station car park opposite.