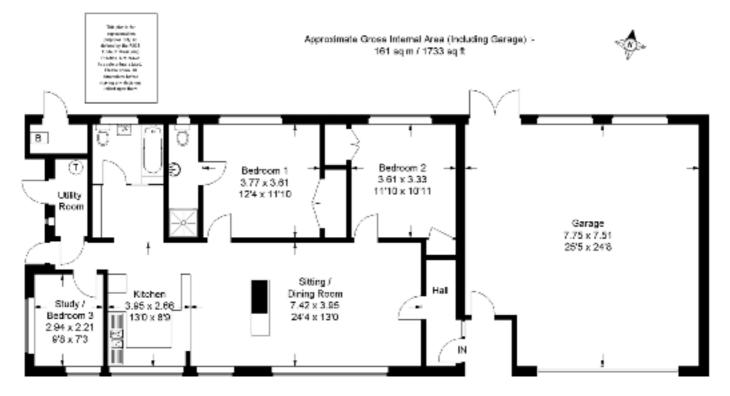

2/3 BEDROOMS: EN SUITE SHOWER ROOM: BATHROOM: HALL: OPEN PLAN SITTING ROOM/ DINING ROOM WITH KITCHEN: STUDY/BEDROOM 3: UTILITY ROOM: BOILER ROOM: DOUBLE GLAZING: OIL-FIRED HEATING: LARGE INTEGRAL DOUBLE GARAGE: BOILER ROOM: SECLUDED GARDEN OF ABOUT 0.30 ACRE BACKING ONTO WOODLAND

**Description** Woodlands Glade was built in about 1961 with elevations of brick under a tiled roof. In recent years, the windows have been replaced with double glazed units and a large integral double garage has been added. The bungalow is now in need of modernisation and offers scope for enlargement by the conversion of the garage or by further extension, subject to planning. Alternatively, the site which extends to 0.30 acre, is ideal for redevelopment (s.t.p.).