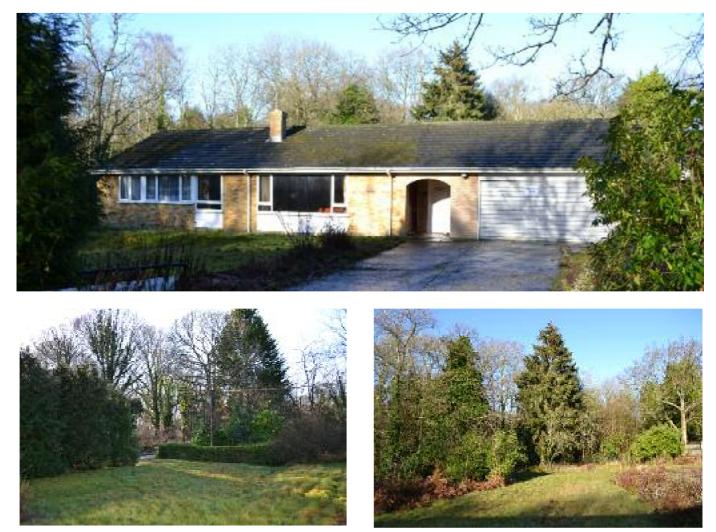

## Durfold Wood, Plaistow, Billingshurst, West Sussex, RH14 0PL

Quietly situated in a rural setting on the Surrey/Sussex border between Dunsfold and Plaistow, a 1960's built detached bungalow with scope for modernisation and extension or redevelopment (subject to planning), set in 0.30 acre backing onto woodland.

**Description** Woodlands Glade was built in about 1961 with elevations of brick under a tiled roof. In recent years, the windows have been replaced with double glazed units and a large integral double garage has been added. The bungalow is now in need of modernisation and offers scope for enlargement by the conversion of the garage or by further extension, subject to planning. Alternatively, the site which extends to 0.30 acre, is ideal for redevelopment (s.t.p.).