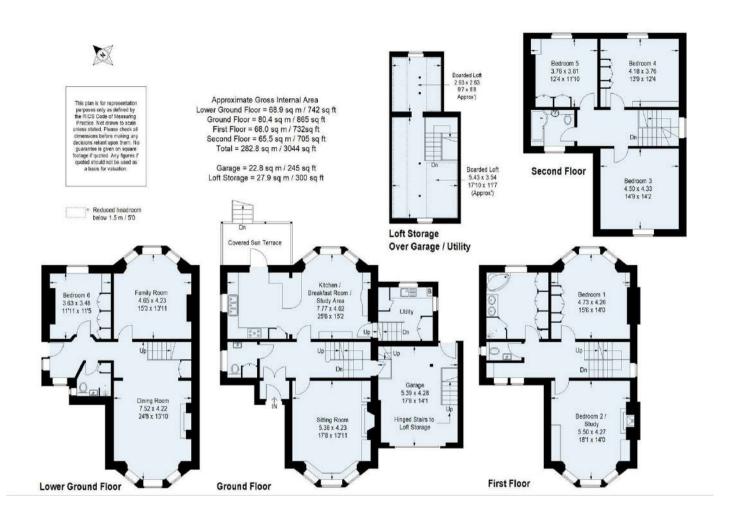

Warden Lodge is a delightful four storey Victorian town house with light and airy accommodation incorporating many features of its period. There are tall ceilings, sash windows, ornate fireplaces, large bays and well proportioned rooms throughout, all of which are tastefully presented. The rooms are all adaptable and the lower ground floor, comprising the family room, dining room, bedroom 6 and shower room has a separate entrance and could therefore easily form an annexe for a relative or an au pair. The ground floor has a fine entrance hall with cloakroom, a sitting room and excellent kitchen/breakfast room with utility room off, and this floor benefits from under floor heating. Access from here leads to the covered sun terrace with steps down to the rear garden. The garage with EV charger and large boarded storage area over is also accessed from this level. On the first floor there are two principal bedrooms, one currently presented as an elegant south west facing study/library, and a large bathroom. The second floor has three further bedrooms and a bathroom. Outside there is a colourful front garden with parking and pathways to the front door and rear garden. Here there is a lockable bike shed and a delightful walled garden with level lawn, seating areas and mature shrubs and trees, providing year round colour and interest. In all the garden extends to approximately 0.19 acres and show cases the charm and tranquility of a well kept town garden.