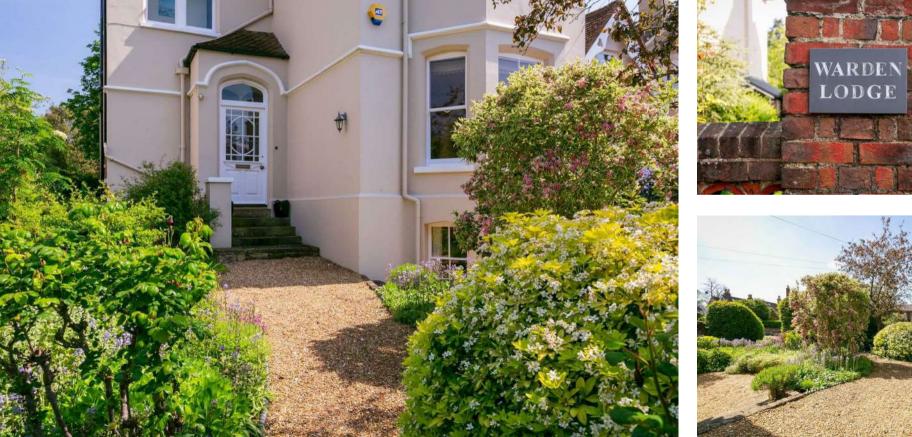

Warden Lodge is a delightful four storey Victorian town house with light and airy accommodation incorporating many features of its period. There are tall ceilings, sash windows, ornate fireplaces, large bays and well proportioned rooms throughout, all of which are tastefully presented. The rooms are all adaptable and the lower ground floor, comprising the family room, dining room, bedroom 6 and shower room has a separate entrance and could therefore easily form an annexe for a relative or an au pair. The ground floor has a fine entrance hall with cloakroom, a sitting room and excellent kitchen/breakfast room with utility room off, and this floor benefits from under floor heating. Access from here leads to the covered sun terrace with steps down to the rear garden. The garage with EV charger and large boarded storage area over is also accessed from this level. On the first floor there are two principal bedrooms, one currently presented as an elegant south west facing study/library, and a large bathroom. The second floor has three further bedrooms and a bathroom. Outside there is a colourful front garden with parking and pathways to the front door and rear garden. Here there is a lockable bike shed and a delightful walled garden with level lawn, seating areas and mature shrubs and trees, providing year round colour and interest. In all the garden extends to approximately 0.19 acres and show cases the charm and tranquility of a well kept town garden.