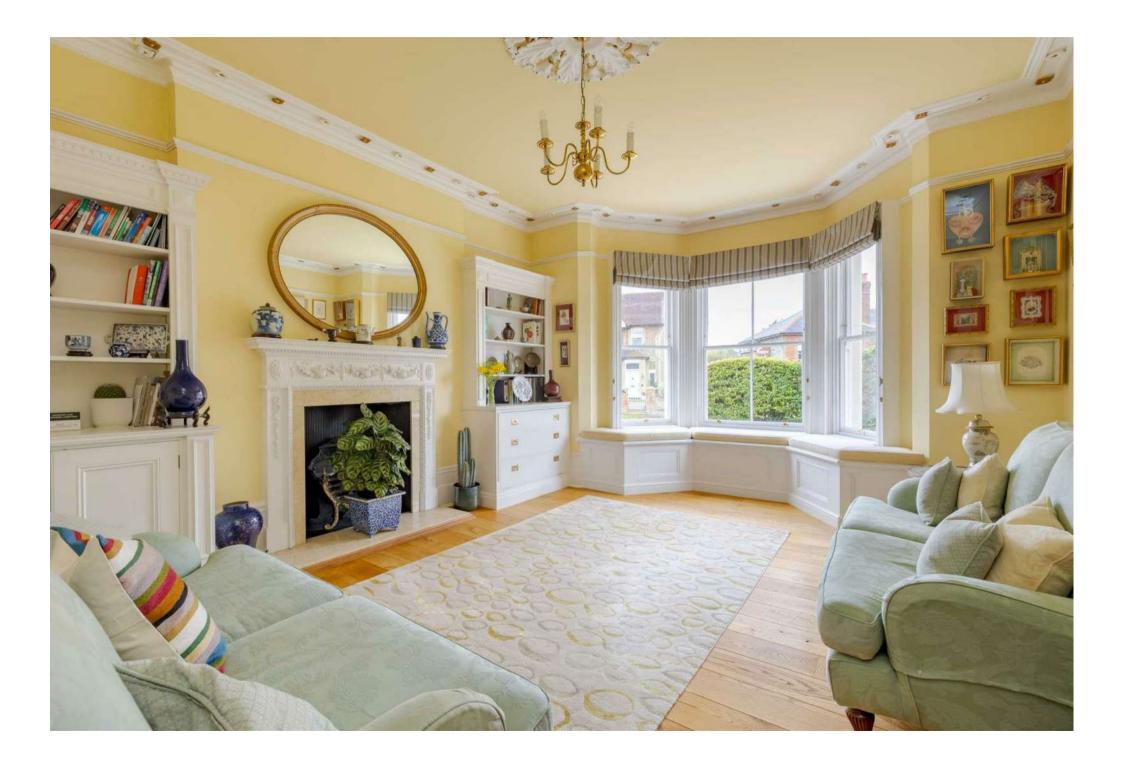

Warden Lodge is a delightful four storey Victorian town house with light and airy accommodation incorporating many features of its period. There are tall ceilings, sash windows, ornate fireplaces, large bays and well proportioned rooms throughout, all of which are tastefully presented. The rooms are all adaptable and the lower ground floor, comprising the family room, dining room, bedroom 6 and shower room has a separate entrance and could therefore easily form an annexe for a relative or an au pair. The ground floor has a fine entrance hall with cloakroom, a sitting room and excellent kitchen/breakfast room with utility room off, and this floor benefits from under floor heating. Access from here leads to the covered sun terrace with steps down to the rear garden. The garage with EV charger and large boarded storage area over is also accessed from this level. On the first floor there are two principal bedrooms, one currently presented as an elegant south west facing study/library, and a large bathroom. The second floor has three further bedrooms and a bathroom. Outside there is a colourful front garden with parking and pathways to the front door and rear garden. Here there is a lockable bike shed and a delightful walled garden with level lawn, seating areas and mature shrubs and trees, providing year round colour and interest. In all the garden extends to approximately 0.19 acres and show cases the charm and tranquility of a well kept town garden.