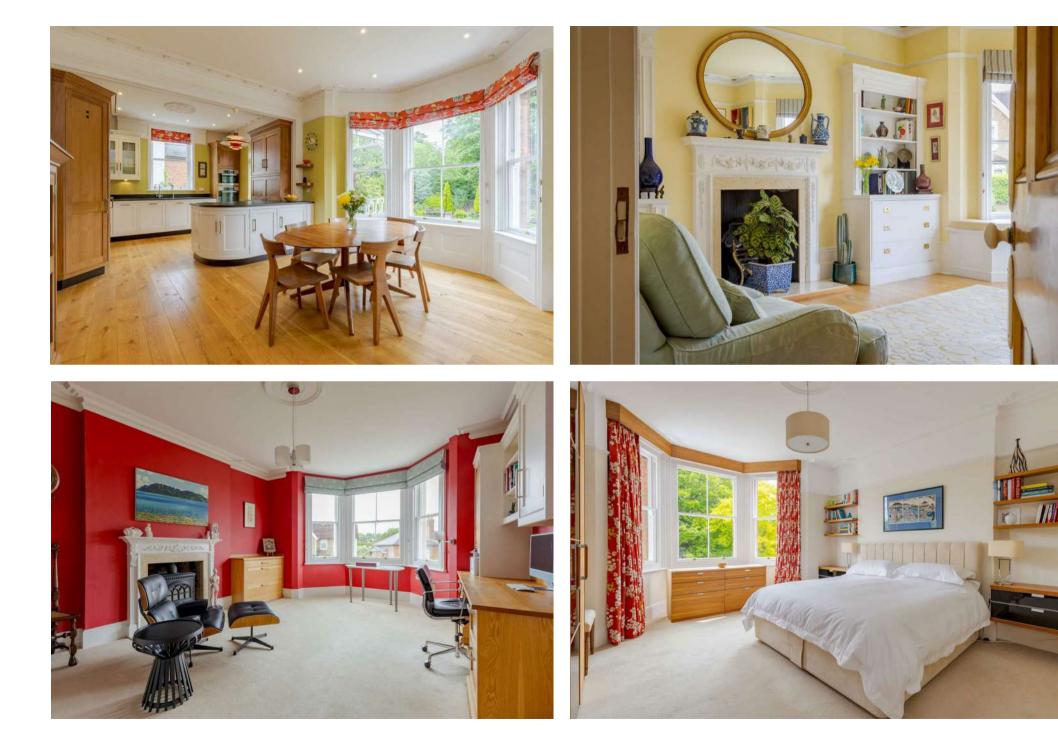

Warden Lodge is a delightful four storey Victorian town house with light and airy accommodation incorporating many features of its period. There are tall ceilings, sash windows, ornate fireplaces, large bays and well proportioned rooms throughout, all of which are tastefully presented. The rooms are all adaptable and the lower ground floor, comprising the family room, dining room, bedroom 6 and shower room has a separate entrance and could therefore easily form an annexe for a relative or an au pair. The ground floor has a fine entrance hall with cloakroom, a sitting room and excellent kitchen/breakfast room with utility room off, and this floor benefits from under floor heating. Access from here leads to the covered sun terrace with steps down to the rear garden. The garage with EV charger and large boarded storage area over is also accessed from this level. On the first floor there are two principal bedrooms, one currently presented as an elegant south west facing study/library, and a large bathroom. The second floor has three further bedrooms and a bathroom. Outside there is a colourful front garden with parking and pathways to the front door and rear garden. Here there is a lockable bike shed and a delightful walled garden with level lawn, seating areas and mature shrubs and trees, providing year round colour and interest. In all the garden extends to approximately 0.19 acres and show cases the charm and tranquility of a well kept town garden.