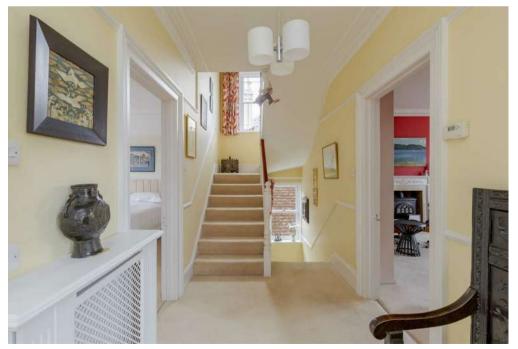

Warden Lodge is a delightful four storey Victorian town house with light and airy accommodation incorporating many features of its period. There are tall ceilings, sash windows, ornate fireplaces, large bays and well proportioned rooms throughout, all of which are tastefully presented. The rooms are all adaptable and the lower ground floor, comprising the family room, dining room, bedroom 6 and shower room has a separate entrance and could therefore easily form an annexe for a relative or an au pair. The ground floor has a fine entrance hall with cloakroom, a sitting room and excellent kitchen/breakfast room with utility room off, and this floor benefits from under floor heating. Access from here leads to the covered sun terrace with steps down to the rear garden. The garage with EV charger and large boarded storage area over is also accessed from this level. On the first floor there are two principal bedrooms, one currently presented as an elegant south west facing study/library, and a large bathroom. The second floor has three further bedrooms and a bathroom. Outside there is a colourful front garden with parking and pathways to the front door and rear garden. Here there is a lockable bike shed and a delightful walled garden with level lawn, seating areas and mature shrubs and trees, providing year round colour and interest. In all the garden extends to approximately 0.19 acres and show cases the charm and tranquility of a well kept town garden.