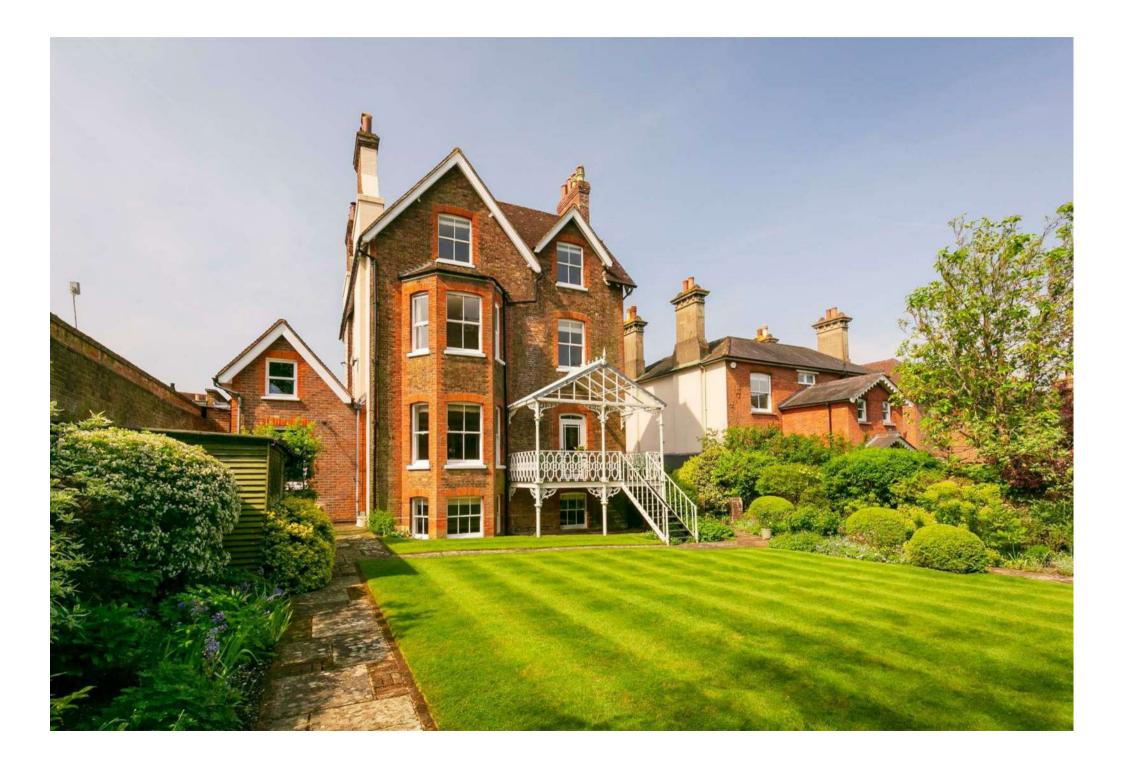

Warden Lodge is a delightful four storey Victorian town house with light and airy accommodation incorporating many features of its period. There are tall ceilings, sash windows, ornate fireplaces, large bays and well proportioned rooms throughout, all of which are tastefully presented. The rooms are all adaptable and the lower ground floor, comprising the family room, dining room, bedroom 6 and shower room has a separate entrance and could therefore easily form an annexe for a relative or an au pair. The ground floor has a fine entrance hall with cloakroom, a sitting room and excellent kitchen/breakfast room with utility room off, and this floor benefits from under floor heating. Access from here leads to the covered sun terrace with steps down to the rear garden. The garage with EV charger and large boarded storage area over is also accessed from this level. On the first floor there are two principal bedrooms, one currently presented as an elegant south west facing study/library, and a large bathroom. The second floor has three further bedrooms and a bathroom. Outside there is a colourful front garden with parking and pathways to the front door and rear garden. Here there is a lockable bike shed and a delightful walled garden with level lawn, seating areas and mature shrubs and trees, providing year round colour and interest. In all the garden extends to approximately 0.19 acres and show cases the charm and tranquility of a well kept town garden.