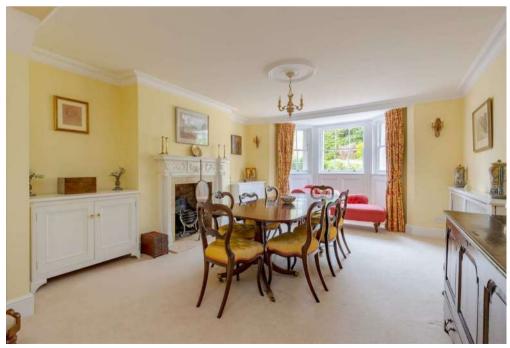

Warden Lodge is a delightful four storey Victorian town house with light and airy accommodation incorporating many features of its period. There are tall ceilings, sash windows, ornate fireplaces, large bays and well proportioned rooms throughout, all of which are tastefully presented. The rooms are all adaptable and the lower ground floor, comprising the family room, dining room, bedroom 6 and shower room has a separate entrance and could therefore easily form an annexe for a relative or an au pair. The ground floor has a fine entrance hall with cloakroom, a sitting room and excellent kitchen/breakfast room with utility room off, and this floor benefits from under floor heating. Access from here leads to the covered sun terrace with steps down to the rear garden. The garage with EV charger and large boarded storage area over is also accessed from this level. On the first floor there are two principal bedrooms, one currently presented as an elegant south west facing study/library, and a large bathroom. The second floor has three further bedrooms and a bathroom. Outside there is a colourful front garden with parking and pathways to the front door and rear garden. Here there is a lockable bike shed and a delightful walled garden with level lawn, seating areas and mature shrubs and trees, providing year round colour and interest. In all the garden extends to approximately 0.19 acres and show cases the charm and tranquility of a well kept town garden.