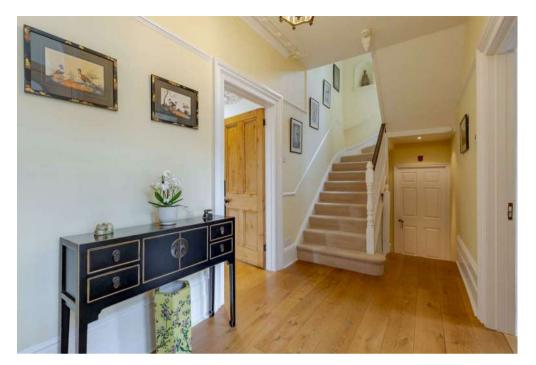

Warden Lodge is a delightful four storey Victorian town house with light and airy accommodation incorporating many features of its period. There are tall ceilings, sash windows, ornate fireplaces, large bays and well proportioned rooms throughout, all of which are tastefully presented. The rooms are all adaptable and the lower ground floor, comprising the family room, dining room, bedroom 6 and shower room has a separate entrance and could therefore easily form an annexe for a relative or an au pair. The ground floor has a fine entrance hall with cloakroom, a sitting room and excellent kitchen/breakfast room with utility room off, and this floor benefits from under floor heating. Access from here leads to the covered sun terrace with steps down to the rear garden. The garage with EV charger and large boarded storage area over is also accessed from this level. On the first floor there are two principal bedrooms, one currently presented as an elegant south west facing study/library, and a large bathroom. The second floor has three further bedrooms and a bathroom. Outside there is a colourful front garden with parking and pathways to the front door and rear garden. Here there is a lockable bike shed and a delightful walled garden with level lawn, seating areas and mature shrubs and trees, providing year round colour and interest. In all the garden extends to approximately 0.19 acres and show cases the charm and tranquility of a well kept town garden.