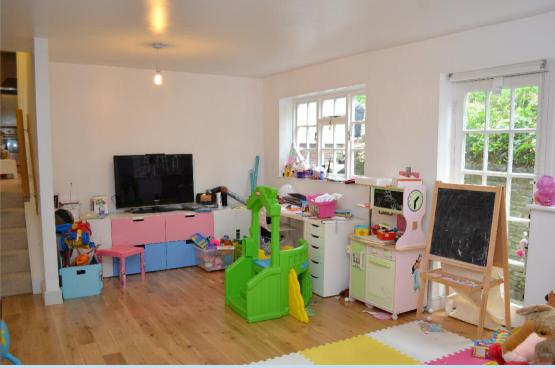

### The Property

Torcross is an individual detached family house with adaptable split level accommodation arranged over three floors. There are four bedrooms and two bathrooms on the first floor, which are approached by a very wide staircase from the hall.

On the ground floor there is a large sitting room, a kitchen/breakfast room and a conservatory. Stairs lead down from the kitchen/breakfast room to a very adaptable family room with a door to the garden. There is also a lower hall with cloakroom and a door to the double garage with utility area. Outside a long driveway leads up to the house with access either side of the house to the rear garden.