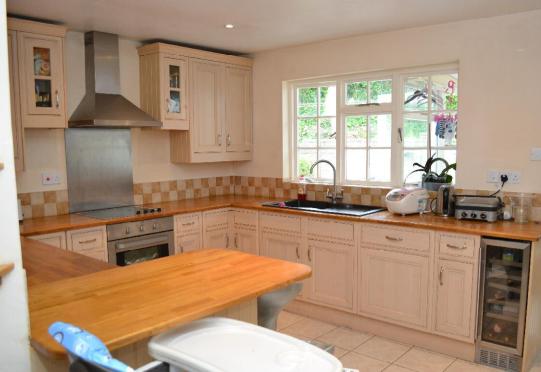

On the ground floor there is a large sitting room, a kitchen/breakfast room and a conservatory. Stairs lead down from the kitchen/breakfast room to a very adaptable family room with a door to the garden. There is also a lower hall with cloakroom and a door to the double garage with utility area. Outside a long driveway leads up to the house with access either side of the house to the rear garden.