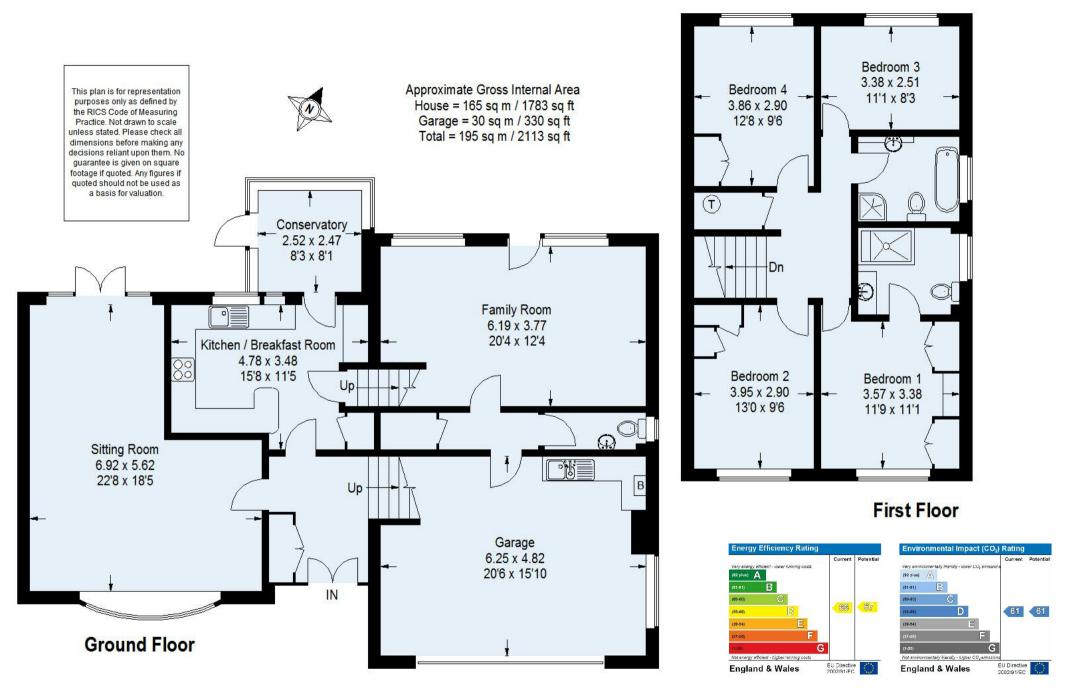

4 BEDROOMS: EN SUITE SHOWER ROOM: BATHROOM: ENTRANCE HALL: SITTING ROOM/DINING ROOM: KITCHEN/BREAKFAST ROOM: CONSERVATORY: LOWER HALL WITH CLOAKROOM: FAMILY ROOM: GAS CENTRAL HEATING: INTEGRAL DOUBLE GARGAE WITH UTILITY AREA: 0.22 ACRE PLOT WITH LAWNED REAR GARDEN

### The Property

Torcross is an individual detached family house with adaptable split level accommodation arranged over three floors. There are four bedrooms and two bathrooms on the first floor, which are approached by a very wide staircase from the hall.

On the ground floor there is a large sitting room, a kitchen/breakfast room and a conservatory. Stairs lead down from the kitchen/breakfast room to a very adaptable family room with a door to the garden. There is also a lower hall with cloakroom and a door to the double garage with utility area. Outside a long driveway leads up to the house with access either side of the house to the rear garden.