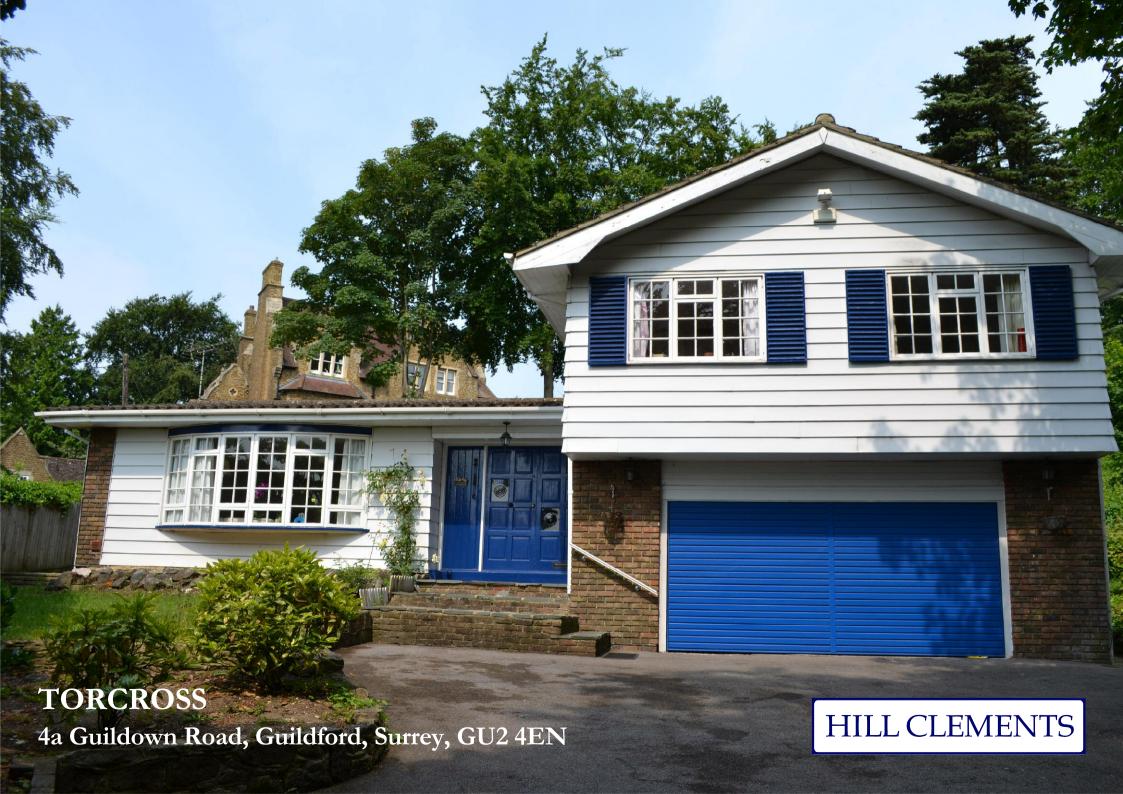

## **TORCROSS**

# 4a Guildown Road, Guildford, Surrey, GU2 4EN

An interesting split level detached family house of 2,113 sq ft, situated in a very popular and convenient location within half a mile of the station and High Street

### The Property

Torcross is an individual detached family house with adaptable split level accommodation arranged over three floors. There are four bedrooms and two bathrooms on the first floor, which are approached by a very wide staircase from the hall.