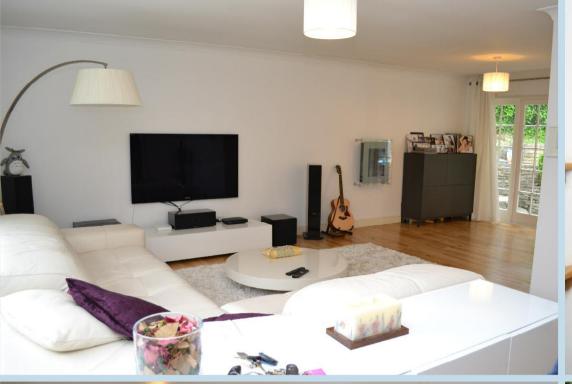

On the ground floor there is a large sitting room, a kitchen/breakfast room and a conservatory. Stairs lead down from the kitchen/breakfast room to a very adaptable family room with a door to the garden. There is also a lower hall with cloakroom and a door to the double garage with utility area. Outside a long driveway leads up to the house with access either side of the house to the rear garden.