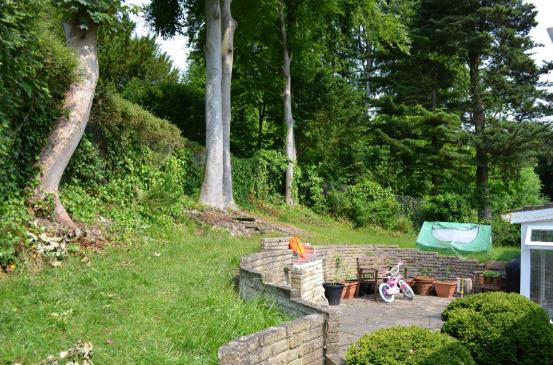

On the ground floor there is a large sitting room, a kitchen/breakfast room and a conservatory. Stairs lead down from the kitchen/breakfast room to a very adaptable family room with a door to the garden. There is also a lower hall with cloakroom and a door to the double garage with utility area. Outside a long driveway leads up to the house with access either side of the house to the rear garden.